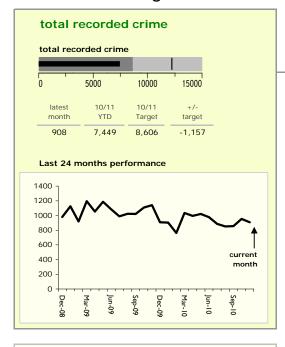

## Charnwood Borough: crime reduction dashboard 2010/11: November 2010







| top 10 high crime areas                    | recorded<br>offences<br>10/11 YTD |
|--------------------------------------------|-----------------------------------|
| Loughborough Centre West                   | 687                               |
| Loughborough Bell Foundry                  | 327                               |
| Loughborough Toothill Road                 | 305                               |
| Loughborough Centre South                  | 245                               |
| <ul><li>Loughborough Canal South</li></ul> | 203                               |
| Thurmaston North West                      | 185                               |
| Loughborough Ashby East                    | 157                               |
| Loughborough Derby Road East               | 14