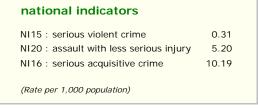

## Charnwood Borough: crime reduction dashboard 2010/11: November 2010







| top 10 high crime areas                    | recorded<br>offences<br>10/11 YTD |
|--------------------------------------------|-----------------------------------|
| Loughborough Centre West                   | 687                               |
| Loughborough Bell Foundry                  | 327                               |
| Loughborough Toothill Road                 | 305                               |
| Loughborough Centre South                  | 245                               |
| <ul><li>Loughborough Canal South</li></ul> | 203                               |
| Thurmaston North West                      | 185                               |
| Loughborough Ashby East                    | 157                               |
| Loughborough Derby Road East               | 144