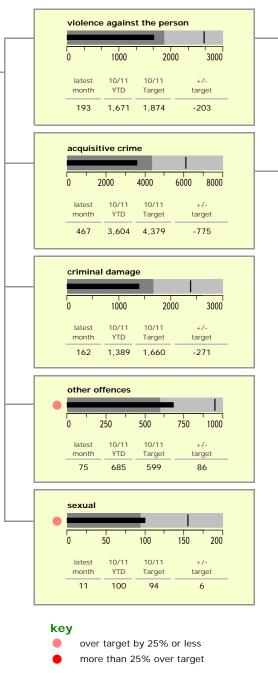

| 687                               |
| Loughborough Bell Foundry                  | 327                               |
| Loughborough Toothill Road                 | 305                               |
| Loughborough Centre South                  | 245                               |
| <ul><li>Loughborough Canal South</li></ul> | 203                               |
| Thurmaston North West                      | 185                               |
| Loughborough Ashby East                    | 157                               |
| Loughborough Derby Road East               | 144                               |
| Loughborough Woodthorpe                    | 140                               |
| Birstall Centre                            | 119                               |





| latest<br>month | 10/11<br>YTD | 10/11<br>Target        | +/-<br>target                                                                                                                                                                                                               |                                                                                                                                                                                                                                                                                                           |
|-----------------|--------------|------------------------|-----------------------------------------------------------------------------------------------------------------------------------------------------------