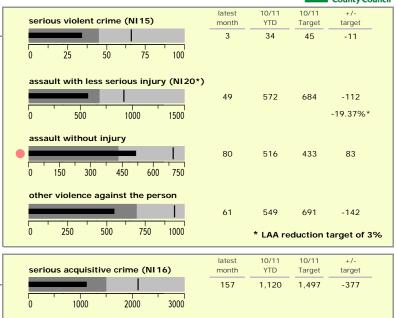

| latest<br>month | 10/11<br>YTD | 10/11<br>Target        | +/-<br>target                                                                                                                                                                                                               |                                                                                                                                                                                                                                                                                                           |
|-----------------|--------------|------------------------|-----------------------------------------------------------------------------------------------------------------------------------------------------------------------------------------------------------------------------|-----------------------------------------------------------------------------------------------------------------------------------------------------------------------------------------------------------------------------------------------------------------------------------------------------------|
| 157<br>1        | 1,120        | 1,497                  | -377                                                                                                                                                                                                                        |                                                                                                                                                                                                                                                                                                           |
| 78<br>0         | 461          | 668                    | -207                                                                                                                                                                                                                        |                                                                                                                                                                                                                                                                                                           |
| 52<br>0         | 459          | 569                    | -110                                                                                                                                                                                                                        |                                                                                                                                                                                                                                                                                                           |
| 23              | 149          | 184                    | -35                                                                                                                                                                                                                         |                                                                                                                                                                                                                                                                                                           |
| 4               | 51           | 75                     | -24                                                                                                                                                                                                                         |                                                                                                                                                                                                                                                                                                           |
|                 | 78 52 23     | 78 461  52 459  23 149 | month         YTD         Target           157         1,120         1,497           78         461         668           52         459         569           23         149         184           4         51         75 | month         YTD         Target         target           157         1,120         1,497         -377           78         461         668         -207           52         459         569         -110           23         149         184         -35           4         51         75         -24 |