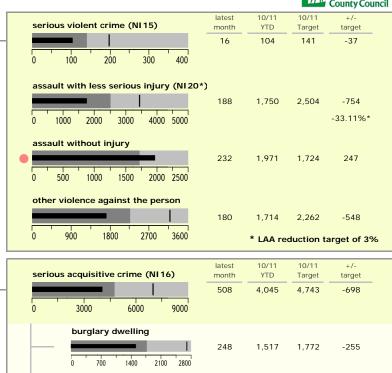

## Leicester City: crime reduction dashboard 2010/11: November 2010

| national indicators                    |       |  |
|----------------------------------------|-------|--|
| NI15 : serious violent crime           | 0.53  |  |
| NI20: assault with less serious injury | 8.97  |  |
| NI16: serious acquisitive crime        | 20.74 |  |
| (Rate per 1,000 population)            |       |  |