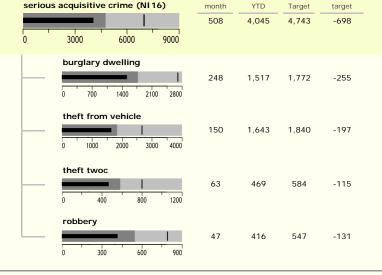

| other acquisitive crime             | latest<br>month | 10/11<br>YTD | 10/11<br>Target | +/-<br>target |  |
|-------------------------------------|-----------------|--------------|-----------------|---------------|--|
| 0 4000 8000 12000                   | 940             | 7,457        | 7,916           | -459          |  |
| burglary other                      | 135             | 1,098        | 1,480           | -382          |  |
| other theft  0 2500 5000 7500 10000 | 805             | 6,359        | 6,436           | -77           |  |