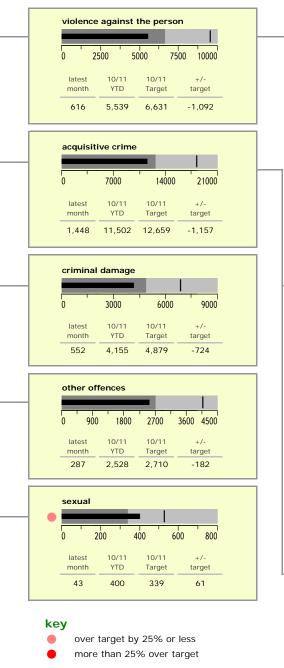

| other acquisitive crime             | latest<br>month | 10/11<br>YTD | 10/11<br>Target | +/-<br>target |  |
|-------------------------------------|-----------------|--------------|-----------------|---------------|--|
| 0 4000 8000 12000                   | 940             | 7,457        | 7,916           | -459          |  |
| burglary other                      | 135             | 1,098        | 1,480           | -382          |  |
| other theft  0 2500 5000 7500 10000 | 805             | 6,359        | 6,436           | -77           |  |