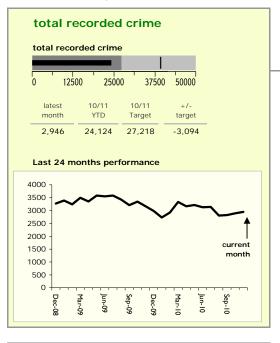

## Leicester City: crime reduction dashboard 2010/11: November 2010

| national indicators                    |       |  |
|----------------------------------------|-------|--|
| NI15 : serious violent crime           | 0.53  |  |
| NI20: assault with less serious injury | 8.97  |  |
| NI16: serious acquisitive crime        | 20.74 |  |
| (Rate per 1,000 population)            |       |  |