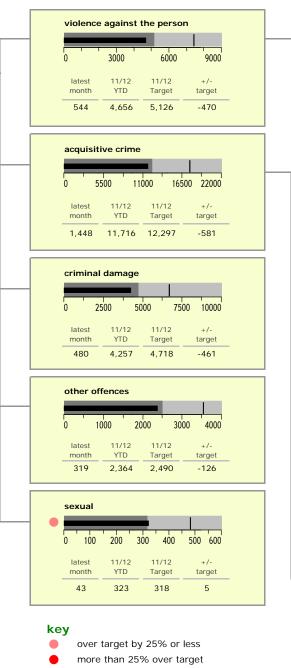

|                                          |                 |              | 1//             | County Council |
|------------------------------------------|-----------------|--------------|-----------------|----------------|
| serious violent crime (NI15)             | latest<br>month | 11/12<br>YTD | 11/12<br>Target | +/-<br>target  |
| 0 50 100 150 200 250 300                 | 10              | 91           | 87              | 4              |
| assault with less serious injury (NI 20* | -               |              |                 |                |
| 0 1000 2000 3000 4000                    | 124             | 1,579        | 1,789           | -210           |
| assault without injury                   | 05/             | 4 574        | 4.547           | 0.5            |
| 0 600 1200 1800 2400                     | 256             | 1,571        | 1,546           | 25             |
| other violence against the person        |                 |              |                 |                |
| 0 800 1600 2400 3200                     | 154             | 1,415        | 1,704           | -289           |
|                                          | latest          | 11/12        | 11/12           | +/-            |
| serious acquisitive crime (NI 16)        | month           | YTD          | Target          | target         |
| 0 2000 4000 6000 8000                    | 512             | 3,673        | 3,865           | -192           |
| burglary dwelling                        | 229             | 1,255        | 1,310           | -55            |

| 0 1000 2000 3000      |     |       |       |      |  |
|-----------------------|-----|-------|-------|------|--|
| theft from vehicle    |     |       |       |      |  |
| 0 1000 2000 3000 4000 | 194 | 1,771 | 1,910 | -139 |  |
| theft twoc            |     |       |       |      |  |
| 0 500 1000 1500       | 76  | 497   | 519   | -22  |  |
| robbery               |     |       |       |      |  |
| 0 100 200 300 400     | 13  | 150   | 126   | 24   |  |
|                       |     |       |       |      |  |

| other acquisitive crime               | latest<br>month | 11/12<br>YTD | 11/12<br>Target | +/-<br>target |
|---------------------------------------|-----------------|--------------|-----------------|---------------|
| 0 5000 10000 15000                    | 936             | 8,043        | 8,432           | -389          |
| burglary other  0 1000 2000 3000 4000 | 230             | 1,659        | 1,899           | -240          |
| other theft 0 3000 6000 9000 12000    | 706             | 6,384        | 6,533           | -149          |