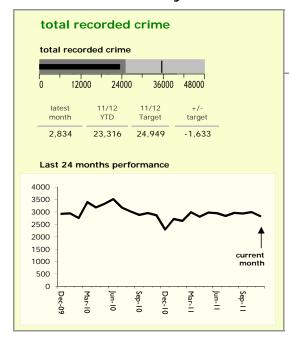

## Leicestershire County: crime reduction dashboard 2011/12: November 2011





## national indicators NI15: serious violent crime 0.21 NI20: assault with less serious injury 3.70 NI16: serious acquisitive crime 8.60 (Rate per 1,000 population)

| top 10 high crime areas                      | recorded offences 11/12 YTD |
|----------------------------------------------|-----------------------------|
| Loughborough Centre West                     | 515                         |
| Fosse Park                                   | 381                         |
| <ul><li>Loughborough Toothill Road</li></ul> | 361                         |
| Hinckley Town Centre                         | 350                         |
| <ul><li>Loughborough Holywell</li></ul>      | 321                         |
| Loughborough Bell Foundry                    | 292                         |