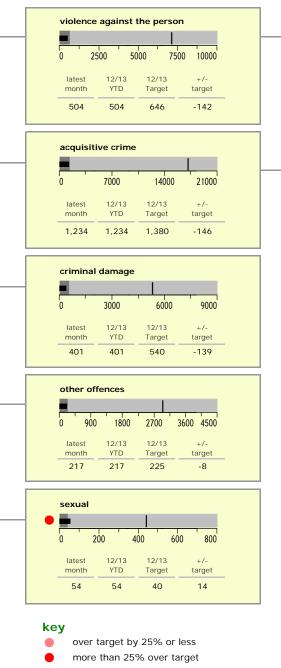

|  |  |
| Cstle-De Montfort Street       | 53                                |  |  |
| Bleys-Glenfield Hospital       | 50                                |  |  |
| Abb-Abbey Park                 | 46                                |  |  |
| Cstle-De Monftfort University  | 38                                |  |  |
| Cstle-Princess Road West       | 36                                |  |  |
| Cstle-Victoria Park            | 31                                |  |  |
| Wcotes-Ridley Street           | 30                                |  |  |
| Nparks*-New College            | 30                                |  |  |
| StPet*-St George's Retail Park | 28                                |  |  |
|                                |                                   |  |  |



Designed by Jeff Hardy. Produced by the Research and Information Team, Leicestershire County Council Data Source : Leicestershire Constabulary CIS (provided by the Performance Review Team) Contact jefferson.hardy@leics.gov.uk. 0116 305 7342

|                                         |                 |              |                 | County Cound  | Cİİ |
|-----------------------------------------|-----------------|--------------|-----------------|---------------|-----|
| serious violent crime (NI15)            | latest<br>month | 12/13<br>YTD | 12/13<br>Target | +/-<br>target |     |
|                                         | 11              | 11           | 19              | -8            |     |
| assault with less serious injury (NI 20 | -               |              |