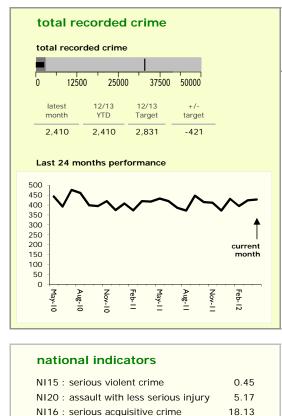

## Leicester City : crime reduction dashboard 2012/13 : April 2012



(Rate per 1,000 population)

| top 10 high crime areas        | recorded<br>offences<br>12/13 YTD |  |  |
|--------------------------------|-----------------------------------|--|--|
| Cstle-City Centre              | 441                               |  |  |
| Cstle-De Montfort Street       | 53                                |  |  |
| Bleys-Glenfield Hospital       | 50                                |  |  |
| Abb-Abbey Park                 | 46                                |  |  |
| Cstle-De Monftfort University  | 38                                |  |  |
| Cstle-Princess Road West       | 36                                |  |  |
| Cstle-Victoria Park            | 31                                |  |  |
| Wcotes-Ridley Street           | 30                                |  |  |