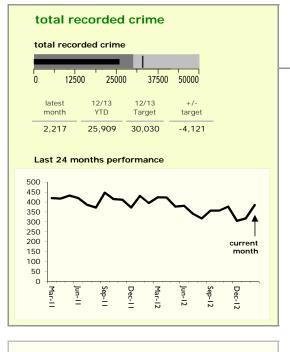

|                                           |                 |              | Trail           | Leicestershire<br>County Council |
|-------------------------------------------|-----------------|--------------|-----------------|----------------------------------|
| serious violent crime (NI15)              | latest<br>month | 12/13<br>YTD | 12/13<br>Target | +/-<br>target                    |
|                                           | 13              | 129          | 173             | -44                              |
| 0 100 200 300 400                         |                 |              |                 |                                  |
| assault with less serious injury (NI 20*) | 125             | 1,891        | 2,311           | -420                             |
| assault without injury                    | 212             | 2,346        | 2,248           | 98                               |
| other violence against the person         | 113             | 1,452        | 1,802           | -350                             |
|                                           | latest          | 12/13        | 12/13           | +/-                              |
| serious acquisitive crime (NI16)          | month<br>386    | 4,513        | Target<br>5,212 | -699                             |
| 0 3000 6000 9000                          | 380             | 4,515        | 5,212           | -077                             |
| burglary dwelling                         | 122             | 1,680        | 1,935           | -255                             |
| theft from vehicle                        | 180             | 1,910        | 2,147           | -237                             |
| theft twoc                                | 33              | 402          | 471             | -69                              |
| robbery                                   | 51              | 521          | 659             | -138                             |
|                                           | latest          | 12/13        | 12/13           | +/-                              |
| other acquisitive crime                   | month           | YTD          | Target          | target                           |
| 0 4000 8000 12000                         | 790             | 8,714        | 10,385          | -1,671                           |
| burglary other                            | 106             | 1,176        | 1,336           | -160                             |
| other theft                               | 691             | 7 5 2 9      | 0.040           | 1 511                            |