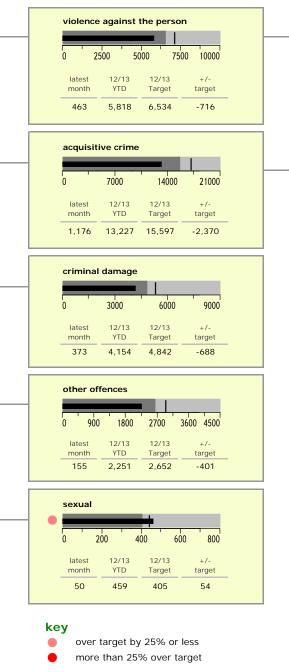

|                                           |                 |              | Trail           | Leicestershire<br>County Council |
|-------------------------------------------|-----------------|--------------|-----------------|----------------------------------|
| serious violent crime (NI15)              | latest<br>month | 12/13<br>YTD | 12/13<br>Target | +/-<br>target                    |
|                                           | 13              | 129          | 173             | -44                              |
| 0 100 200 300 400                         |                 |              |                 |                                  |
| assault with less serious injury (NI 20*) | 125             | 1,891        | 2,311           | -420                             |
| assault without injury                    | 212             | 2,346        | 2,248           | 98                               |
| other violence against the person         | 113             | 1,452        | 1,802           | -350                             |
|                                           | latest          | 12/13        | 12/13           | +/-                              |
| serious acquisitive crime (NI16)          | month<br>386    | 4,513        | Target<br>5,212 | -699                             |
| 0 3000 6000 9000                          | 380             | 4,515        | 5,212           | -077                             |
| burglary dwelling                         | 122             | 1,680        | 1,935           | -255                             |
| theft from vehicle                        | 180             | 1,910        | 2,147           | -237                             |
| theft twoc                                | 33              | 402          | 471             | -69                              |
| robbery                                   | 51              | 521          | 659             | -138                             |
|                                           | latest          | 12/13        | 12/13           | +/-                              |
| other acquisitive crime                   | month           | YTD          | Target          | target                           |
| 0 4000 8000 12000                         | 790             | 8,714        | 10,385          | -1,671                           |
| burglary other                            | 106             | 1,176        | 1,336           | -160                             |
| other theft                               | 691             | 7 5 2 9      | 0.040           | 1 511                            |

684

2500

5000 7500 10000

0

7,538

9,049

-1,511