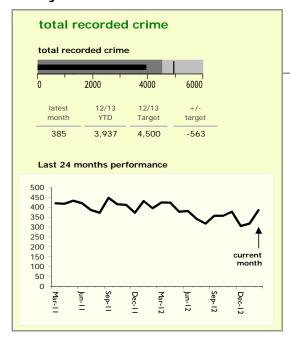

Leicestershire County Council latest 12/13 12/13 serious violent crime (NI 15) month YTD Target target 0 3 -6 0 5 10 15 20 25 30 assault with less serious injury (NI 20\*) 16 184 227 -43 assault without injury 18 242 243 -1 100 150 200 other violence against the person 15 193 144 -49 12/13 12/13 latest +/serious acquisitive crime (NI 16) month YTD Target target 111 1,035 954 81 1500 burglary dwelling 29 393 315 78 theft from vehicle 64 524 509 15 theft twoc 15 100 106 -6 robbery 18 24 -6