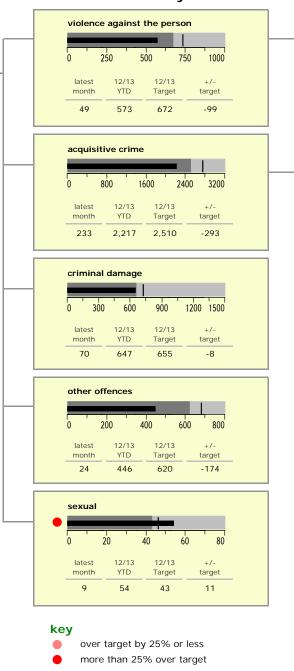

Leicestershire County Council latest 12/13 12/13 serious violent crime (NI 15) month YTD Target target 0 3 -6 0 5 10 15 20 25 30 assault with less serious injury (NI 20\*) 16 184 227 -43 assault without injury 18 242 243 -1 100 150 200 other violence against the person 15 193 144 -49 12/13 12/13 latest +/serious acquisitive crime (NI 16) month YTD Target target 111 1,035 954 81 1500 burglary dwelling 29 393 315 78 theft from vehicle 64 524 509 15 theft twoc 15 100 106 -6 robbery 18 24 -6

| other acquisitive crime 0 500 1000 1500 2000 | latest<br>month<br>122 | 12/13<br>YTD<br>1,182 | 12/13<br>Target<br>1,556 | +/-<br>target<br>-374 |
|----------------------------------------------|------------------------|-----------------------|--------------------------|-----------------------|
| burglary other  0 200 400 600                | 41                     | 278                   | 360                      | -82                   |
| other theft 0 500 1000 1500                  | 81                     | 904                   | 1,196                    | -292                  |