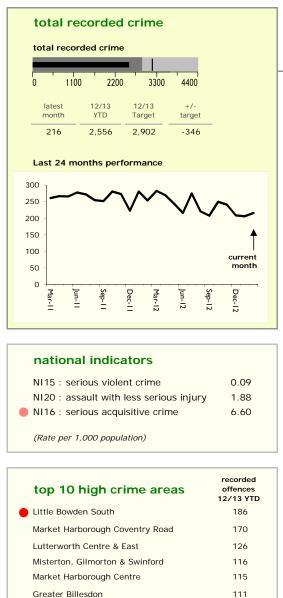

## Harborough District : crime reduction dashboard 2012/13 : February 2013

Great Bowden

Ullesthorpe & Magna Park

Ashby, Frolesworth & Dunton

Market Harborough East & Welland Industria

-3 40 50 assault with less serious injury (NI 20\*) -44 assault without injury -5 other violence against the person -16 12/13 12/13 latest +/serious acquisitive crime (NI16) month YTD Target target burglary dwelling theft from vehicle theft twoc -24 robbery latest 12/13 12/13 +/other acquisitive crime month YTD Target target 1,057 -183 burglary other

other theft

-24

-159

latest

month

serious violent crime (NI15)

12/13

YTD