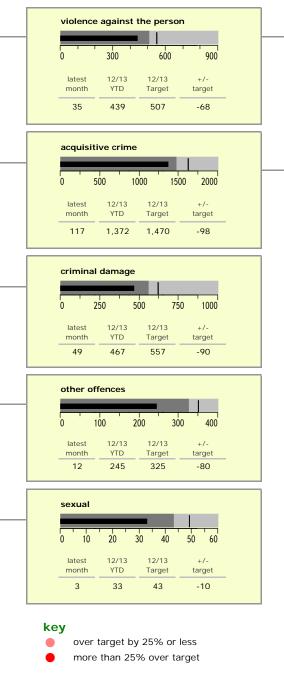

## Harborough District : crime reduction dashboard 2012/13 : February 2013

Great Bowden

Ullesthorpe & Magna Park

Ashby, Frolesworth & Dunton

Market Harborough East & Welland Industria

-3 40 50 assault with less serious injury (NI 20\*) -44 assault without injury -5 other violence against the person -16 12/13 12/13 latest +/serious acquisitive crime (NI16) month YTD Target target burglary dwelling theft from vehicle theft twoc -24 robbery latest 12/13 12/13 +/other acquisitive crime month YTD Target target 1,057 -183 burglary other

other theft

-24

-159

latest

month

serious violent crime (NI15)

12/13

YTD