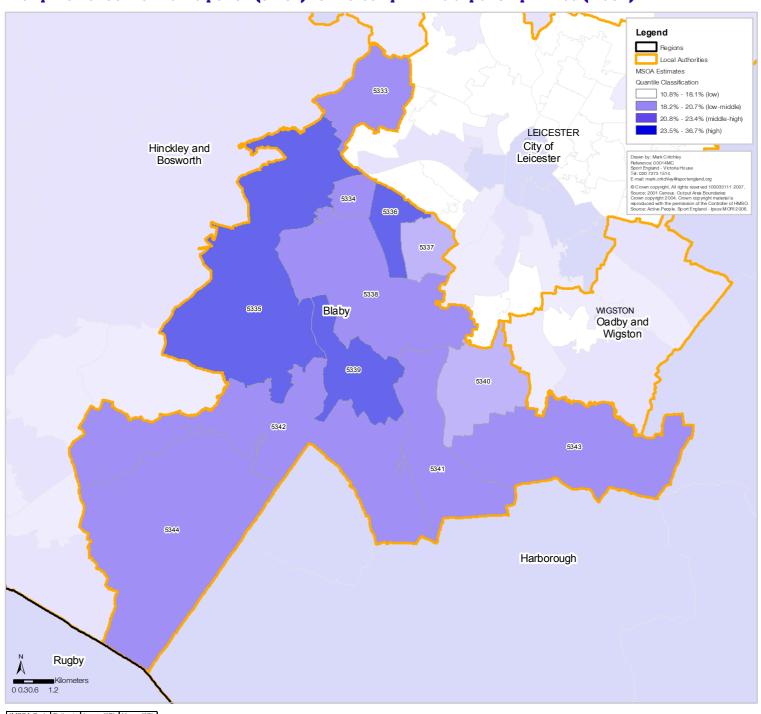

## Blaby District Council Participation (3 x 30) Estimates by Middle Super Output Area (MSOA)

| *MSOA Code | Estimate | Lower **CL | Upper **CL |
|------------|----------|------------|------------|
| E02005333  | 21.41%   | 16.66%     | 26.91%     |
| E02005334  | 21.82%   | 17.01%     | 27.40%     |
| E02005335  | 23.91%   | 18.80%     | 29.77%     |
| E02005336  | 23.41%   | 18.10%     | 29.58%     |
| E02005337  | 18.66%   | 14.31%     | 23.77%     |
| E02005338  | 21.10%   | 16.52%     | 26.38%     |
| E02005339  | 24.16%   | 19.10%     | 29.96%     |
| E02005340  | 20.09%   | 15.66%     | 25.20%     |
| E02005341  | 23.10%   | 18.09%     | 28.89%     |
| E02005342  | 22.26%   | 17.46%     | 27.78%     |
| E02005343  | 22.44%   | 17.60%     | 28.01%     |
| E02005344  | 22.34%   | 17.53%     | 27.87%     |