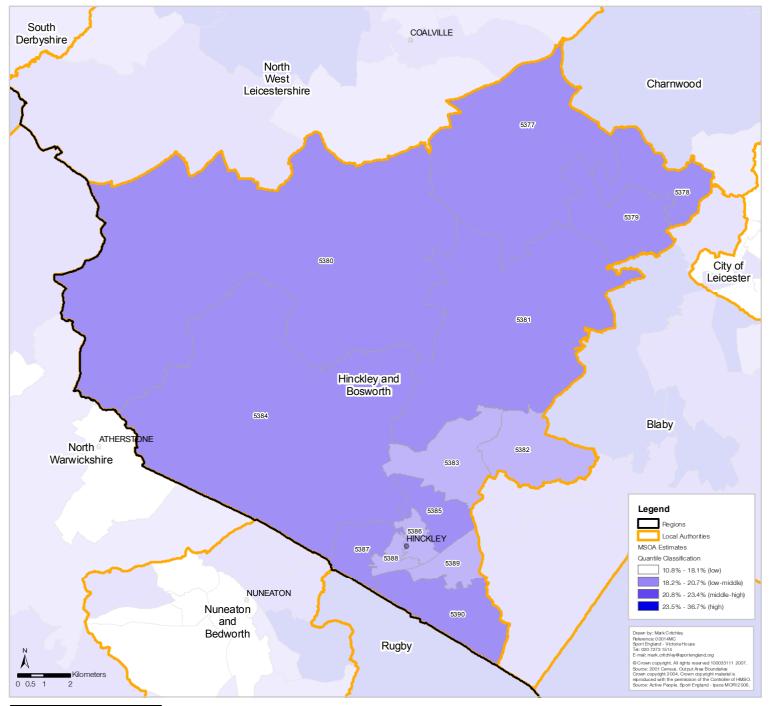

## Hinckley and Bosworth District Council Participation (3 x 30) Estimates by Middle Super Output Area (MSOA)

| *MSOA Code | Estimate | Lower **CL | Upper **CL |
|------------|----------|------------|------------|
| E02005377  | 21.73%   | 17.15%     | 27.41%     |
| E02005378  | 22.89%   | 17.80%     | 29.18%     |
| E02005379  | 22.14%   | 17.44%     | 27.96%     |
| E02005380  | 23.07%   | 18.26%     | 28.97%     |
| E02005381  | 21.63%   | 17.09%     | 27.25%     |
| E02005382  | 19.16%   | 14.96%     | 24.49%     |
| E02005383  | 19.57%   | 15.32%     | 24.91%     |
| E02005384  | 22.95%   | 18.13%     | 28.89%     |
| E02005385  | 22.79%   | 17.89%     | 28.83%     |
| E02005386  | 19.99%   | 15.71%     | 25.37%     |
| E02005387  | 20.72%   | 16.31%     | 26.22%     |
| E02005388  | 19.77%   | 15.37%     | 25.33%     |
| E02005389  | 19.80%   | 15.46%     | 25.28%     |
| E02005390  | 23.07%   | 18.27%     | 28.97%     |