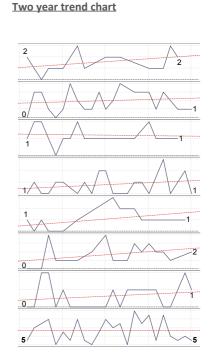

#### Domestic Abuse Dashboard: YTD Quarter 4 2014/15 Recorded Offences: Criminal Damage

for Leicestershire County and Districts

#### Choose Category Recorded Offences: Criminal Damage

ences: Criminal Damage

| Number of recorded incidents by Quarter and YTD |     |    |    |    |      |    |    |     |    |     |                 |   |  |
|-------------------------------------------------|-----|----|----|----|------|----|----|-----|----|-----|-----------------|---|--|
|                                                 |     |    |    | FY | 2014 |    |    |     | FY |     |                 |   |  |
|                                                 | Q1  | Q2 | Q3 | Q4 | YTD  | Q1 | Q2 | Q3  | Q4 | YTD | <u>% Change</u> |   |  |
| Blaby                                           | 11  | 12 | 10 | 18 | 51   | 8  | 7  | 16  | 13 | 44  | -13.7%          | ŧ |  |
| Charnwood                                       | 30  | 17 | 31 | 27 | 105  | 19 | 31 | 24  | 26 | 100 | -4.8%           | ŧ |  |
| Harborough                                      | 8   | 6  | 5  | 7  | 26   | 7  | 3  | 7   | 2  | 19  | -26.9%          | ŧ |  |
| Hinckley &<br>Bosworth                          | 18  | 9  | 15 | 20 | 62   | 7  | 22 | 15  | 11 | 55  | -11.3%          | ŧ |  |
| Melton                                          | 6   | 7  | 9  | 5  | 27   | 3  | 4  | 16  | 12 | 35  | 29.6%           |   |  |
| NWLeics                                         | 17  | 13 | 10 | 16 | 56   | 10 | 13 | 18  | 18 | 59  | 5.4%            |   |  |
| Oadby & Wigston                                 | 10  | 7  | 10 | 6  | 33   | 12 | 5  | 10  | 7  | 34  | 3.0%            |   |  |
| Leicestershire                                  | 100 | 71 | 90 | 99 | 360  | 66 | 85 | 106 | 89 | 346 | -3.9%           | Ŧ |  |