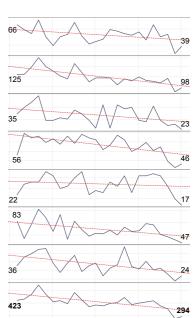

All Offences and Incidents for Leicestershire County and Districts

## Choose Category All Offences and Incidents

| N                      | umber o | of reco | rded ir | nciden | Two year trend chart |       |       |       |       |       |                 |   |          |
|------------------------|---------|---------|---------|--------|----------------------|-------|-------|-------|-------|-------|-----------------|---|----------|
|                        | FY 2014 |         |         |        |                      |       |       |       | F١    | 2015  | YTD             |   |          |
|                        | Q1      | Q2      | Q3      | Q4     | YTD                  | Q1    | Q2    | Q3    | Q4    | YTD   | <u>% Change</u> |   |          |
| Blaby                  | 254     | 257     | 264     | 244    | 1,019                | 235   | 238   | 245   | 224   | 942   | -7.6%           | ŧ | 88 74 74 |
| Charnwood              | 602     | 620     | 603     | 533    | 2,358                | 527   | 518   | 497   | 480   | 2,022 | -14.2%          | ŧ | 182      |
| Harborough             | 170     | 161     | 165     | 140    | 636                  | 166   | 164   | 154   | 119   | 603   | -5.2%           | ŧ | 49 34    |
| Hinckley &<br>Bosworth | 324     | 313     | 313     | 349    | 1,299                | 336   | 325   | 313   | 255   | 1,229 | -5.4%           | ŧ | 97       |
| Melton                 | 133     | 148     | 123     | 130    | 534                  | 136   | 147   | 157   | 130   | 570   | 6.7%            |   | 40       |
| NWLeics                | 304     | 368     | 349     | 289    | 1,310                | 286   | 310   | 332   | 260   | 1,188 | -9.3%           | ŧ | 108      |
| Oadby & Wigsto         | on 192  | 213     | 185     | 156    | 746                  | 163   | 174   | 161   | 127   | 625   | -16.2%          | ŧ | 55 45    |
| Leicestershire         | 1,979   | 2,080   | 2,002   | 1,841  | 7,902                | 1,849 | 1,876 | 1,859 | 1,595 | 7,179 | -9.1%           | ŧ | 619 522  |