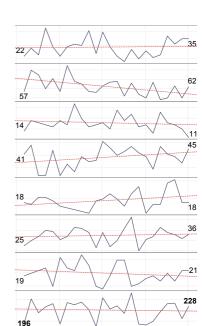

Non-recordable Incidents for Leicestershire County and Districts

## Choose Category Non-recordable Incidents

| l                      | Number o | of reco | rded ir | nciden | ts by C | <u>uarte</u> | r and ` | <u>YTD</u> |     |       | -                             |   | <u>Two year trend chart</u> |
|------------------------|----------|---------|---------|--------|---------|--------------|---------|------------|-----|-------|-------------------------------|---|-----------------------------|
|                        |          |         |         |        | 2014    |              |         |            |     | 2015  | <u>YTD</u><br><u>% Change</u> |   |                             |
|                        | Q1       | Q2      | Q3      | Q4     | YTD     | Q1           | Q2      | Q3         | Q4  | YTD   | <u>/o change</u>              |   | Δ.                          |
| Blaby                  | 181      | 163     | 174     | 139    | 657     | 166          | 165     | 164        | 123 | 618   | -5.9%                         | Ŧ | 66                          |
| Charnwood              | 390      | 432     | 385     | 357    | 1,564   | 340          | 348     | 332        | 305 | 1,325 | -15.3%                        | ŧ | 125                         |
| Harborough             | 119      | 109     | 101     | 89     | 418     | 108          | 109     | 100        | 76  | 393   | -6.0%                         | ŧ | 35                          |
| Hinckley &<br>Bosworth | 211      | 221     | 214     | 227    | 873     | 207          | 197     | 196        | 137 | 737   | -15.6%                        | ŧ | 56                          |
| Melton                 | 77       | 92      | 81      | 79     | 329     | 77           | 85      | 94         | 63  | 319   | -3.0%                         | ŧ | 22                          |
| NWLeics                | 215      | 258     | 230     | 190    | 893     | 190          | 206     | 217        | 156 | 769   | -13.9%                        | ŧ | 83                          |
| Oadby & Wigs           | ton 132  | 150     | 115     | 104    | 501     | 94           | 125     | 105        | 68  | 392   | -21.8%                        | ŧ | 36                          |
| Leicestershire         | 1,325    | 1,425   | 1,300   | 1,185  | 5,235   | 1,182        | 1,235   | 1,208      | 928 | 4,553 | -13.0%                        | ŧ | 423                         |
|                        |          |         |         |        |         |              |         |            |     |       |                               |   |                             |