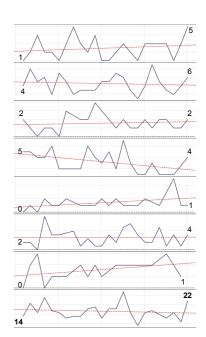

Two year trend chart

| I                      | Number of recorded incidents by Quarter and YTD<br>FY 2014 FY 2015 YTD |     |     |     |       |     |     |     |     |       |                 |   |  |  |  |
|------------------------|------------------------------------------------------------------------|-----|-----|-----|-------|-----|-----|-----|-----|-------|-----------------|---|--|--|--|
|                        | Q1                                                                     |     |     |     |       |     |     |     |     |       | <u>% Change</u> |   |  |  |  |
| Blaby                  | 73                                                                     | 94  | 90  | 105 | 362   | 69  | 73  | 81  | 101 | 324   | -10.5%          | ŧ |  |  |  |
| Charnwood              | 212                                                                    | 188 | 218 | 176 | 794   | 187 | 170 | 165 | 175 | 697   | -12.2%          | ŧ |  |  |  |
| Harborough             | 51                                                                     | 52  | 64  | 51  | 218   | 58  | 55  | 54  | 43  | 210   | -3.7%           | ŧ |  |  |  |
| Hinckley &<br>Bosworth | 113                                                                    | 92  | 99  | 122 | 426   | 129 | 128 | 117 | 118 | 492   | 15.5%           |   |  |  |  |
| Melton                 | 56                                                                     | 56  | 42  | 51  | 205   | 59  | 62  | 63  | 67  | 251   | 22.4%           |   |  |  |  |
| NWLeics                | 89                                                                     | 110 | 119 | 99  | 417   | 96  | 104 | 115 | 104 | 419   | 0.5%            |   |  |  |  |
| Oadby & Wigst          | <b>:on</b> 60                                                          | 63  | 70  | 52  | 245   | 69  | 49  | 56  | 59  | 233   | -4.9%           | ŧ |  |  |  |
| Leicestershire         | 654                                                                    | 655 | 702 | 656 | 2,667 | 667 | 641 | 651 | 667 | 2,626 | -1.5%           | Ŧ |  |  |  |