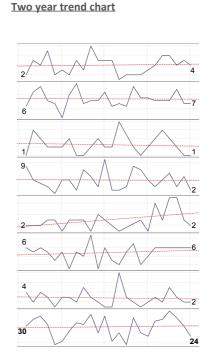

#### Domestic Abuse Dashboard: YTD Quarter 4 2014/15 Recorded Offences

for Leicestershire County and Districts

#### Choose Category Recorded Offences

Two year trend chart

| I                      | Number of recorded incidents by Quarter and YTD<br>FY 2014 FY 2015 YTD |     |     |     |       |     |     |     |     |       |                 |   |  |  |  |
|------------------------|------------------------------------------------------------------------|-----|-----|-----|-------|-----|-----|-----|-----|-------|-----------------|---|--|--|--|
|                        | Q1                                                                     |     |     |     |       |     |     |     |     |       | <u>% Change</u> |   |  |  |  |
| Blaby                  | 73                                                                     | 94  | 90  | 105 | 362   | 69  | 73  | 81  | 101 | 324   | -10.5%          | ŧ |  |  |  |
| Charnwood              | 212                                                                    | 188 | 218 | 176 | 794   | 187 | 170 | 165 | 175 | 697   | -12.2%          | ŧ |  |  |  |
| Harborough             | 51                                                                     | 52  | 64  | 51  | 218   | 58  | 55  | 54  | 43  | 210   | -3.7%           | ŧ |  |  |  |
| Hinckley &<br>Bosworth | 113                                                                    | 92  | 99  | 122 | 426   | 129 | 128 | 117 | 118 | 492   | 15.5%           |   |  |  |  |
| Melton                 | 56                                                                     | 56  | 42  | 51  | 205   | 59  | 62  | 63  | 67  | 251   | 22.4%           |   |  |  |  |
| NWLeics                | 89                                                                     | 110 | 119 | 99  | 417   | 96  | 104 | 115 | 104 | 419   | 0.5%            |   |  |  |  |
| Oadby & Wigst          | <b>:on</b> 60                                                          | 63  | 70  | 52  | 245   | 69  | 49  | 56  | 59  | 233   | -4.9%           | ŧ |  |  |  |
| Leicestershire         | 654                                                                    | 655 | 702 | 656 | 2,667 | 667 | 641 | 651 | 667 | 2,626 | -1.5%           | Ŧ |  |  |  |