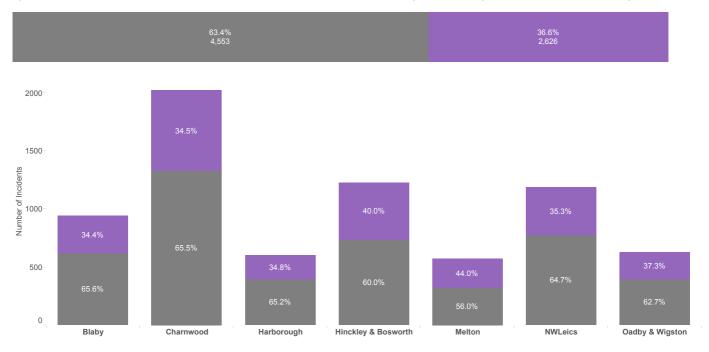

### **Domestic Abuse Dashboard: YTD Quarter 4 2014/15 Split of Domestic and Non-domestic Offences:** All Recorded Offences in Leicestershire County and Districts

Select Recorded Offence All Recorded Offences

Split of Domestic and Non Domestic Recorded Offences
Domestic
Non Domestic

## Choose Category Non-recordable Incidents

| l                      | Number o | of reco | rded ir | nciden | ts by C | <u>uarte</u> | r and ` | <u>YTD</u> |     |       | -                             |   | <u>Two year trend chart</u> |
|------------------------|----------|---------|---------|--------|---------|--------------|---------|------------|-----|-------|-------------------------------|---|-----------------------------|
|                        |          |         |         |        | 2014    |              |         |            |     | 2015  | <u>YTD</u><br><u>% Change</u> |   |                             |
|                        | Q1       | Q2      | Q3      | Q4     | YTD     | Q1           | Q2      | Q3         | Q4  | YTD   | <u>/o change</u>              |   | Δ.                          |
| Blaby                  | 181      | 163     | 174     | 139    | 657     | 166          | 165     | 164        | 123 | 618   | -5.9%                         | Ŧ | 66                          |
| Charnwood              | 390      | 432     | 385     | 357    | 1,564   | 340          | 348     | 332        | 305 | 1,325 | -15.3%                        | ŧ | 125                         |
| Harborough             | 119      | 109     | 101     | 89     | 418     | 108          | 109     | 100        | 76  | 393   | -6.0%                         | ŧ | 35                          |
| Hinckley &<br>Bosworth | 211      | 221     | 214     | 227    | 873     | 207          | 197     | 196        | 137 | 737   | -15.6%                        | ŧ | 56                          |
| Melton                 | 77       | 92      | 81      | 79     | 329     | 77           | 85      | 94         | 63  | 319   | -3.0%                         | ŧ | 22                          |
| NWLeics                | 215      | 258     | 230     | 190    | 893     | 190          | 206     | 217        | 156 | 769   | -13.9%                        | ŧ | 83                          |
| Oadby & Wigs           | ton 132  | 150     | 115     | 104    | 501     | 94           | 125     | 105        | 68  | 392   | -21.8%                        | ŧ | 36                          |
| Leicestershire         | 1,325    | 1,425   | 1,300   | 1,185  | 5,235   | 1,182        | 1,235   | 1,208      | 928 | 4,553 | -13.0%                        | ŧ | 423                         |
|                        |          |         |         |        |         |              |         |            |     |       |                               |   |                             |