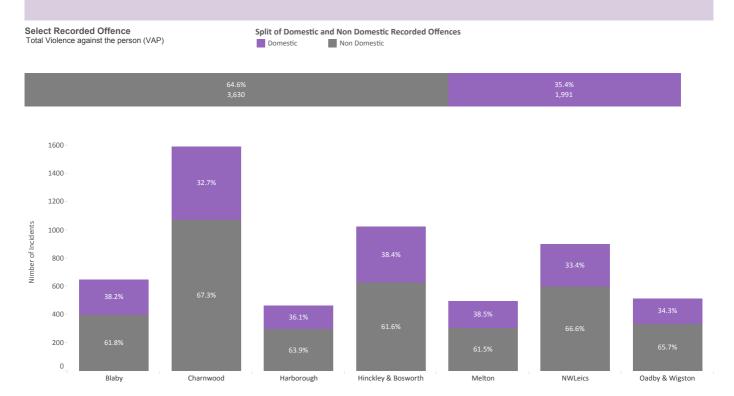

Recorded Offences: Total Violence Against The Person (VAP)

for Leicestershire County and Districts

Choose Category Recorded Offences: Total Violence Against The Person (VAP)

Designed by Karen Earp: Produced by the Research and Insight Team, Leicestershire County Council Data Source: Leicestershire Police CIS (Provided by the Performance Review team) Contact: karen.earp@leics.gov.uk, 0116 305 7260

| Num                    | Number of recorded incidents by Quarter and YTD |     |     |     |       |     |     |     |     |       |                 |   |  |  |
|------------------------|-------------------------------------------------|-----|-----|-----|-------|-----|-----|-----|-----|-------|-----------------|---|--|--|
|                        |                                                 |     |     | FY  | 2014  |     |     |     | FY  | 2015  |                 |   |  |  |
|                        | Q1                                              | Q2  | Q3  | Q4  | YTD   | Q1  | Q2  | Q3  | Q4  | YTD   | <u>% Change</u> |   |  |  |
| Blaby                  | 52                                              | 74  | 68  | 78  | 272   | 53  | 59  | 58  | 77  | 247   | -9.2%           | ŧ |  |  |
| Charnwood              | 159                                             | 154 | 170 | 133 | 616   | 144 | 122 | 120 | 135 | 521   | -15.4%          | ŧ |  |  |
| Harborough             | 35                                              | 42  | 50  | 37  | 164   | 45  | 45  | 41  | 36  | 167   | 1.8%            |   |  |  |
| Hinckley &<br>Bosworth | 77                                              | 66  | 75  | 82  | 300   | 106 | 96  | 92  | 98  | 392   | 30.7%           |   |  |  |
| Melton                 | 47                                              | 45  | 29  | 42  | 163   | 47  | 52  | 44  | 47  | 190   | 16.6%           |   |  |  |
| NWLeics                | 68                                              | 74  | 102 | 72  | 316   | 71  | 70  | 83  | 75  | 299   | -5.4%           | ŧ |  |  |
| Oadby & Wigston        | 43                                              | 51  | 57  | 42  | 193   | 51  | 39  | 40  | 45  | 175   | -9.3%           | ŧ |  |  |
| Leicestershire         | 481                                             | 506 | 551 | 486 | 2,024 | 517 | 483 | 478 | 513 | 1,991 | -1.6%           | ŧ |  |  |

#### **Domestic Abuse Dashboard: YTD Quarter 4 2014/15 Split of Domestic and Non-domestic Offences:** Sexual Offences in Leicestershire County and Districts

**Split of Domestic and Non-domestic Offences:** Total Violence against the person (VAP) in Leicestershire County and Districts