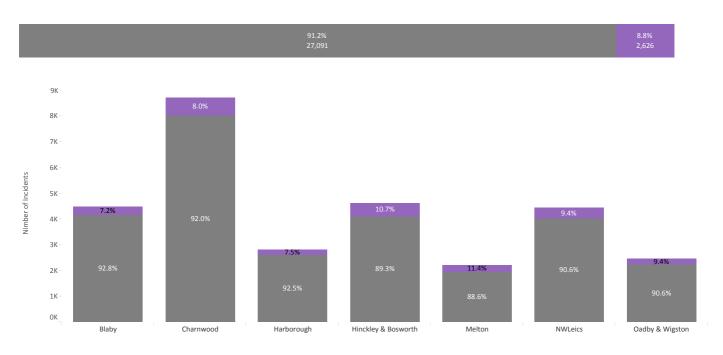

### **Domestic Abuse Dashboard: YTD Quarter 4 2014/15 Split of Domestic and Non-domestic Offences:** All Recorded Offences in Leicestershire County and Districts

Select Recorded Offence All Recorded Offences

Split of Domestic and Non Domestic Recorded Offences
Domestic
Non Domestic