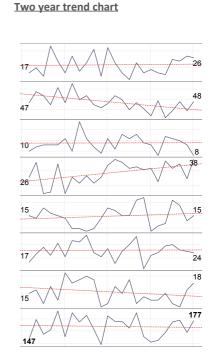

## Choose Category All Offences and Incidents

| N                      | umber o | of reco | rded ir | nciden | Two year trend chart |       |       |       |       |       |                 |   |          |
|------------------------|---------|---------|---------|--------|----------------------|-------|-------|-------|-------|-------|-----------------|---|----------|
|                        | FY 2014 |         |         |        |                      |       |       |       | F١    | 2015  | YTD             |   |          |
|                        | Q1      | Q2      | Q3      | Q4     | YTD                  | Q1    | Q2    | Q3    | Q4    | YTD   | <u>% Change</u> |   |          |
| Blaby                  | 254     | 257     | 264     | 244    | 1,019                | 235   | 238   | 245   | 224   | 942   | -7.6%           | ŧ | 88 74 74 |
| Charnwood              | 602     | 620     | 603     | 533    | 2,358                | 527   | 518   | 497   | 480   | 2,022 | -14.2%          | ŧ | 182      |
| Harborough             | 170     | 161     | 165     | 140    | 636                  | 166   | 164   | 154   | 119   | 603   | -5.2%           | ŧ | 49 34    |
| Hinckley &<br>Bosworth | 324     | 313     | 313     | 349    | 1,299                | 336   | 325   | 313   | 255   | 1,229 | -5.4%           | ŧ | 97       |
| Melton                 | 133     | 148     | 123     | 130    | 534                  | 136   | 147   | 157   | 130   | 570   | 6.7%            |   | 40       |
| NWLeics                | 304     | 368     | 349     | 289    | 1,310                | 286   | 310   | 332   | 260   | 1,188 | -9.3%           | ŧ | 108      |
| Oadby & Wigsto         | on 192  | 213     | 185     | 156    | 746                  | 163   | 174   | 161   | 127   | 625   | -16.2%          | ŧ | 55 45    |
| Leicestershire         | 1,979   | 2,080   | 2,002   | 1,841  | 7,902                | 1,849 | 1,876 | 1,859 | 1,595 | 7,179 | -9.1%           | ŧ | 619 522  |