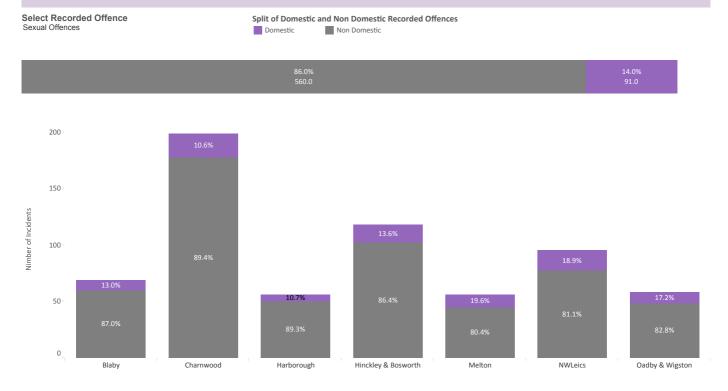

#### Domestic Abuse Dashboard: YTD Quarter 4 2014/15 Recorded Offences: Sexual

for Leicestershire County and Districts

## Choose Category Recorded Offences: Sexual

| Nu                     | Number of recorded incidents by Quarter and YTD |    |    |    |      |    |     |                 |    |      |        |   |  |  |
|------------------------|-------------------------------------------------|----|----|----|------|----|-----|-----------------|----|------|--------|---|--|--|
|                        |                                                 |    |    | FY | 2014 |    |     |                 |    | 2015 | YTD    |   |  |  |
|                        | Q1                                              | Q2 | Q3 | Q4 | YTD  | Q4 | YTD | <u>% Change</u> |    |      |        |   |  |  |
| Blaby                  | 3                                               | 3  | 4  | 2  | 12   | 2  | 1   | 4               | 2  | 9    | -25.0% | ŧ |  |  |
| Charnwood              | 6                                               | 2  | 7  | 5  | 20   | 6  | 9   | 4               | 2  | 21   | 5.0%   |   |  |  |
| Harborough             | 5                                               | 2  | 4  | 1  | 12   | 1  | 3   | 1               | 1  | 6    | -50.0% | ŧ |  |  |
| Hinckley &<br>Bosworth | 4                                               | 5  | 3  | 7  | 19   | 2  | 5   | 5               | 4  | 16   | -15.8% | ŧ |  |  |
| Melton                 | 2                                               | 0  | 1  |    | 3    | 5  | 3   | 2               | 1  | 11   | 266.7% |   |  |  |
| NWLeics                | 0                                               | 6  | 1  | 6  | 13   | 3  | 8   | 5               | 2  | 18   | 38.5%  |   |  |  |
| Oadby & Wigstor        | 1 2                                             | 3  | 0  | 0  | 5    | 2  | 3   | 1               | 4  | 10   | 100.0% |   |  |  |
| Leicestershire         | 22                                              | 21 | 20 | 21 | 84   | 21 | 32  | 22              | 16 | 91   | 8.3%   |   |  |  |

#### **Domestic Abuse Dashboard: YTD Quarter 4 2014/15 Split of Domestic and Non-domestic Offences:** Sexual Offences in Leicestershire County and Districts

**Split of Domestic and Non-domestic Offences:** Total Violence against the person (VAP) in Leicestershire County and Districts