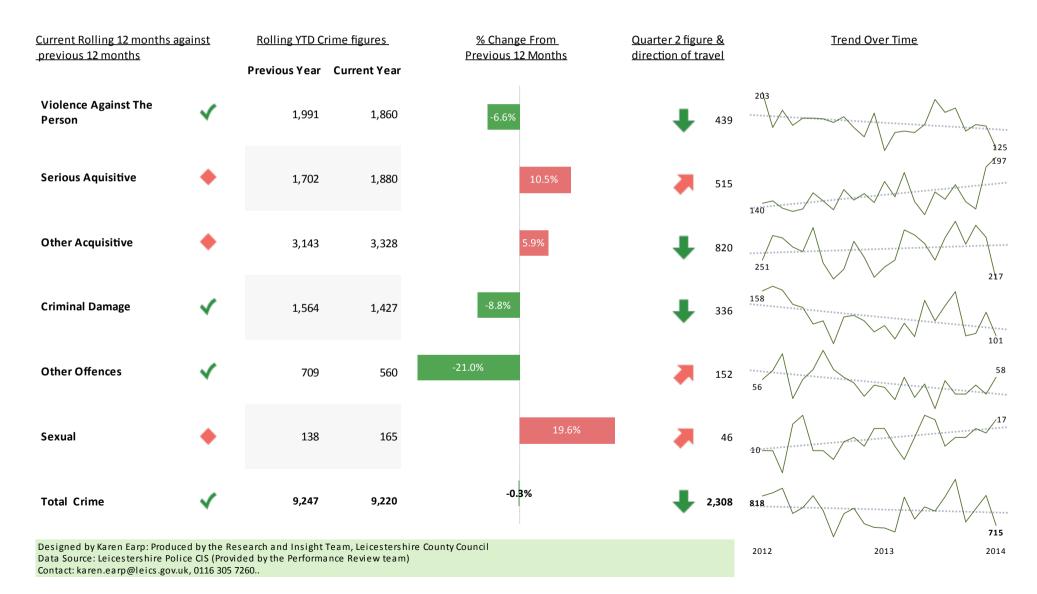

### Crime Reduction Dashboard 2013: Rolling 12 Months till December 2013 - Leicestershire

#### Select Area Leicestershire