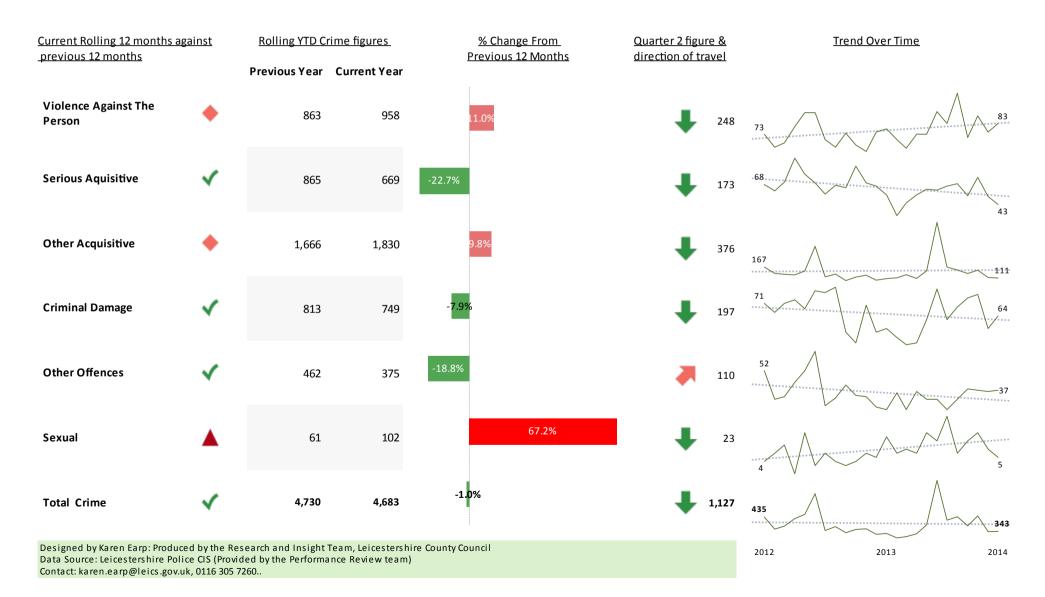

### Crime Reduction Dashboard 2013: Rolling 12 Months till December 2013 - Leicestershire

#### Select Area Leicestershire