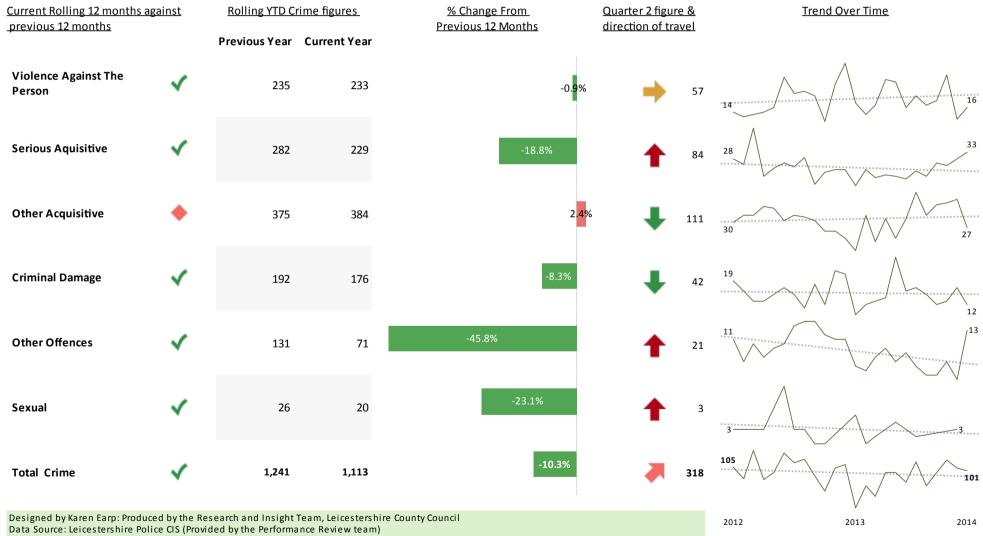

### Crime Reduction Dashboard 2013: Rolling 12 Months till December 2013 - Rutland

### Select Area

Rutland

Contact: karen.earp@leics.gov.uk, 0116 305 7260...