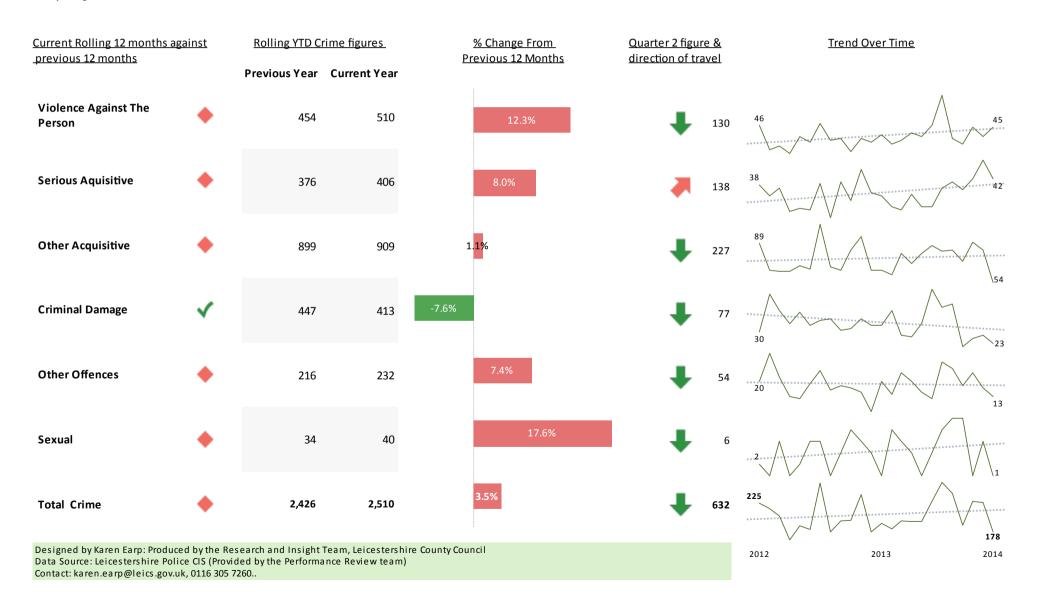

### Crime Reduction Dashboard 2013: Rolling 12 Months till December 2013 - Leicester

Select Area

Leicester