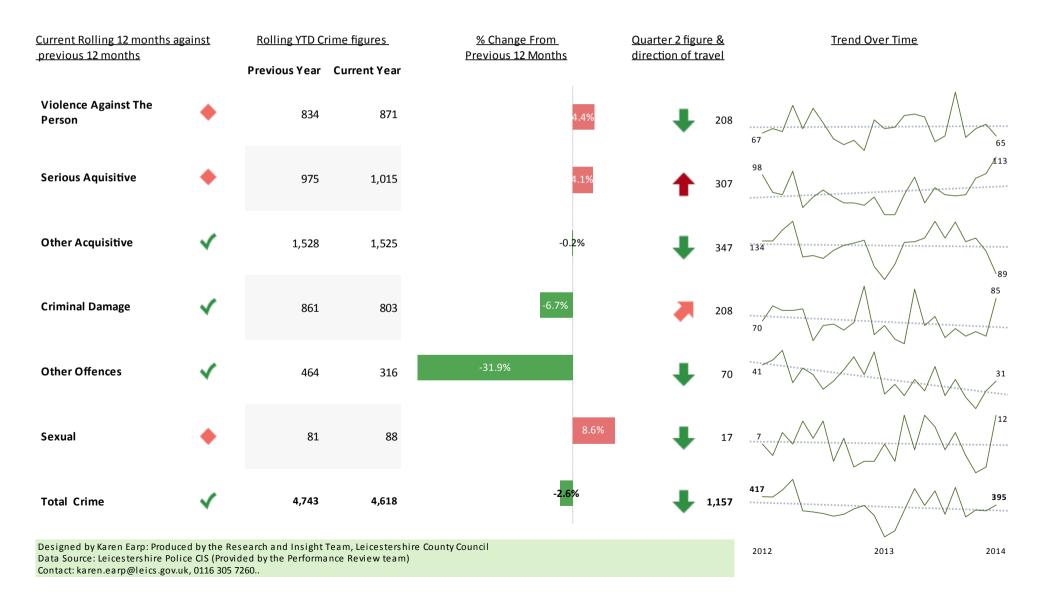

# Crime Reduction Dashboard 2013: Rolling 12 Months till December 2013 - Blaby

Select Area