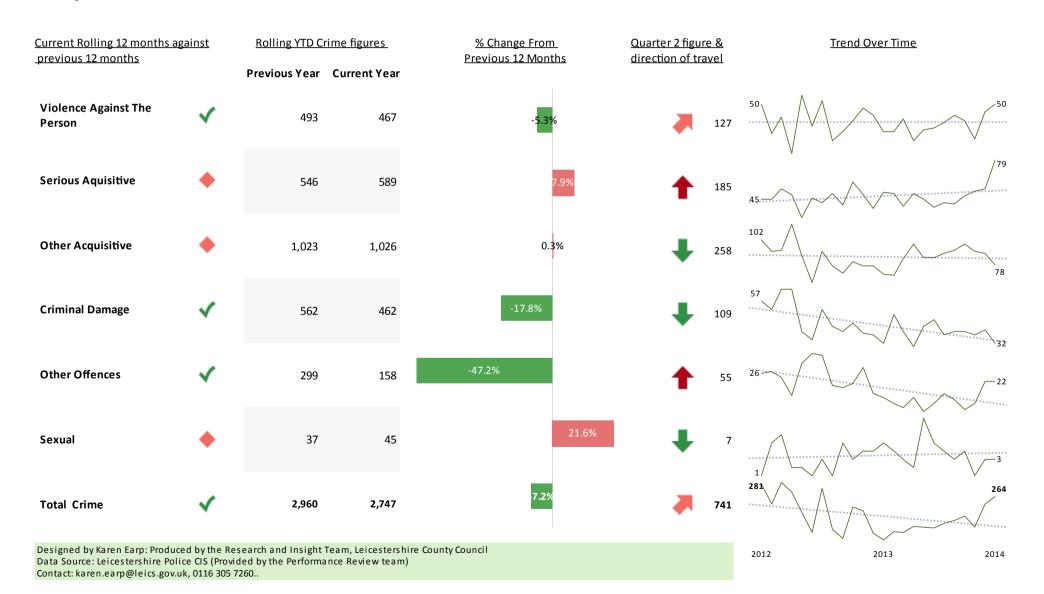

### Crime Reduction Dashboard 2013: Rolling 12 Months till December 2013 - Rutland

### Select Area

Rutland

Contact: karen.earp@leics.gov.uk, 0116 305 7260...