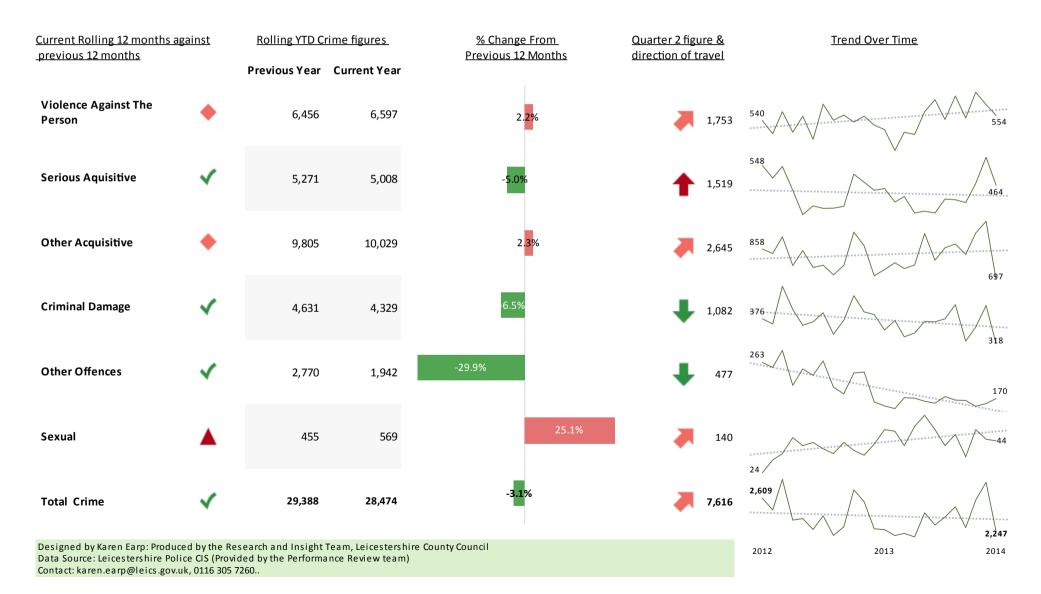

### Crime Reduction Dashboard 2013: Rolling 12 Months till December 2013 - Leicester

Select Area

Leicester