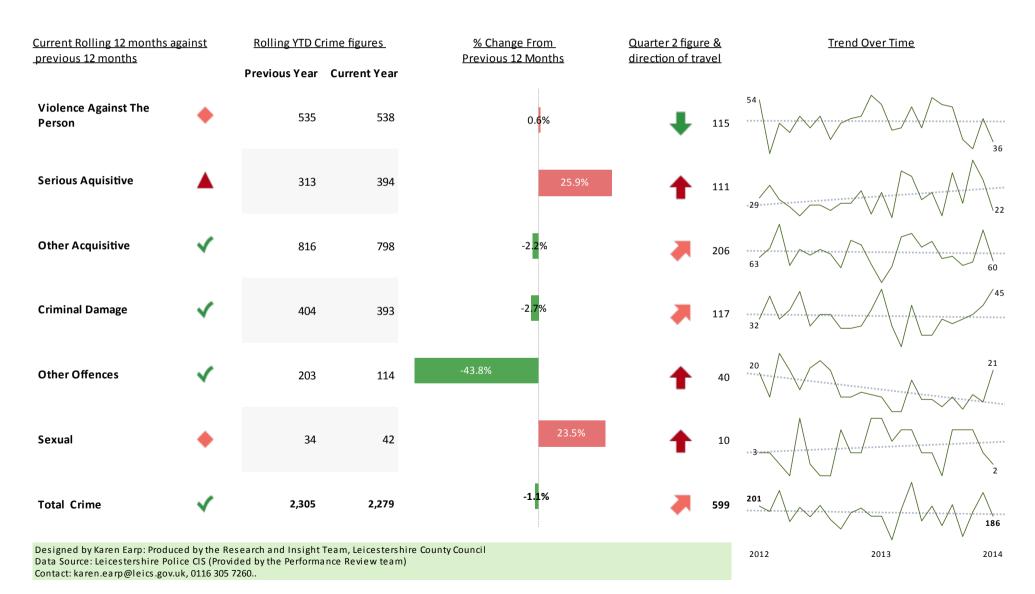

### Crime Reduction Dashboard 2013: Rolling 12 Months till December 2013 - Force

#### Select Area

Force