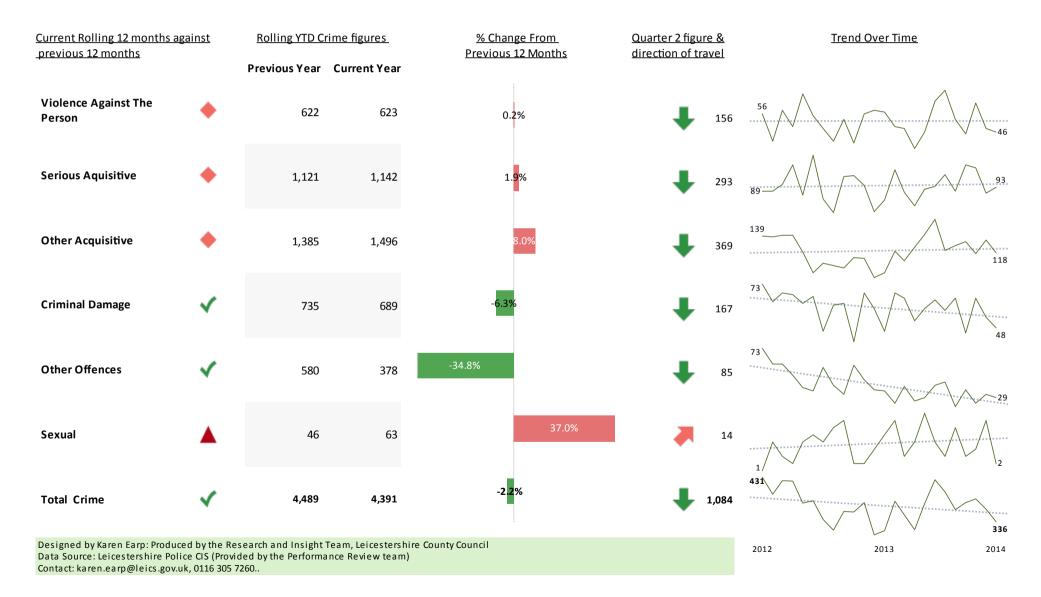

### Crime Reduction Dashboard 2013: Rolling 12 Months till December 2013 - Force

#### Select Area

Force