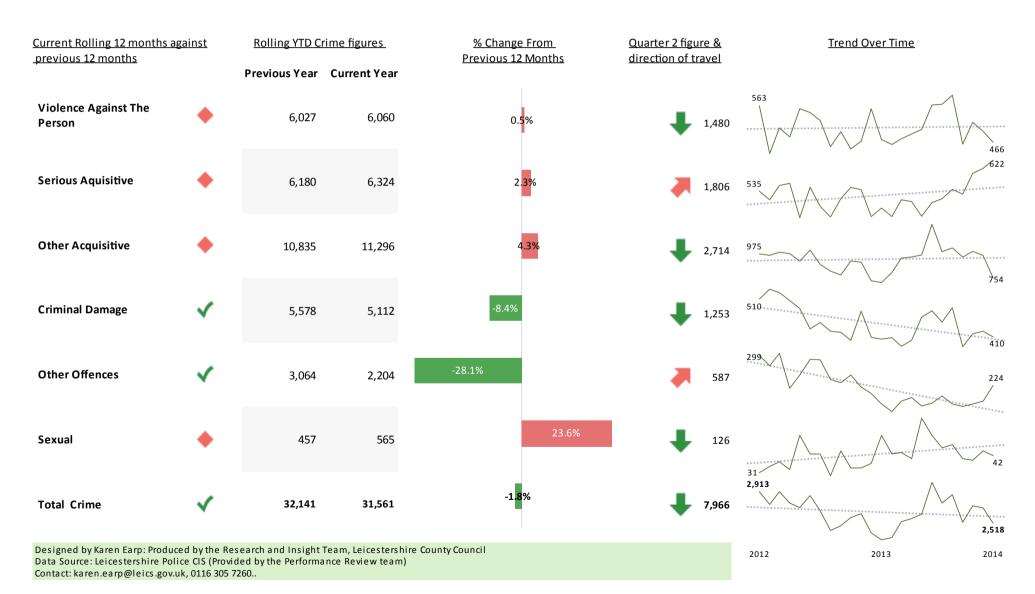

### Crime Reduction Dashboard 2013: Rolling 12 Months till December 2013 - Force

#### Select Area

Force