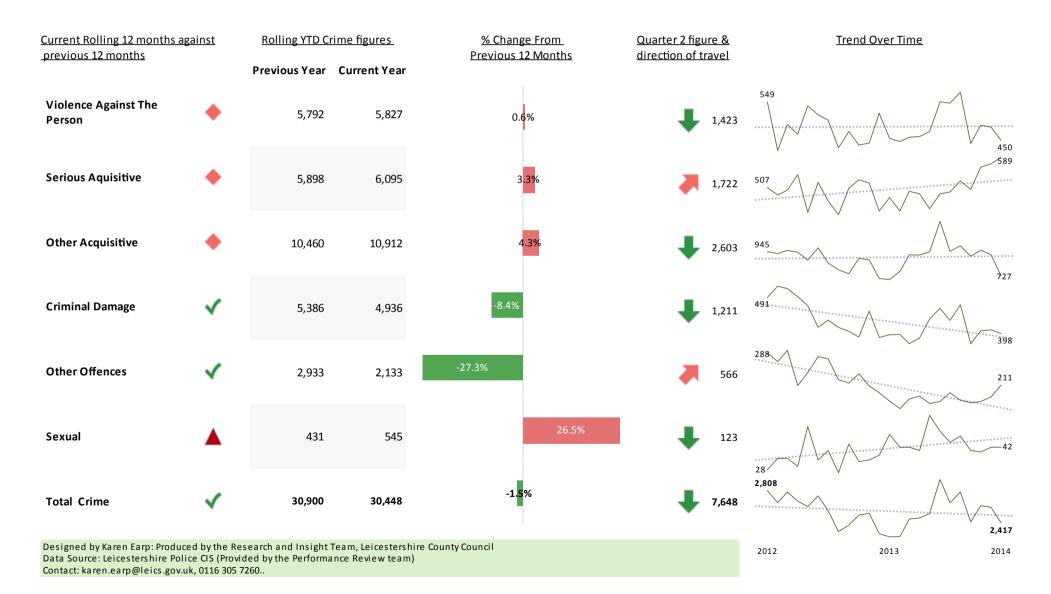

### Crime Reduction Dashboard 2013: Rolling 12 Months till December 2013 - Leicestershire

#### Select Area Leicestershire