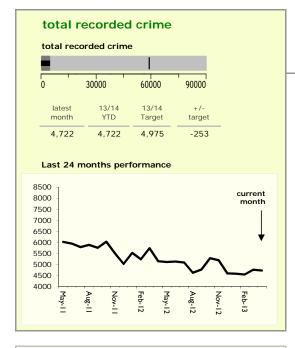

## Leicestershire Force Area: crime reduction dashboard 2013/14: April 2013





## national indicators NI15: serious violent crime 0.25 NI20: assault with less serious injury NI16: serious acquisitive crime 10.59 (Rate per 1,000 population)

| top 10 high crime areas       | recorded<br>offences<br>13/14 YTD |
|-------------------------------|-----------------------------------|
| Cstle-City Centre             | 379                               |
| Loughborough Centre West      | 63                                |
| Abb-Abbey Park                | 57                                |
| Hinckley Town Centre          | 52                                |
| Loughborough Toothill Road    | 48                                |
| Bleys-Glenfield Hospital      | 45                                |
| Melton Craven West            | 43                                |
| Cstl