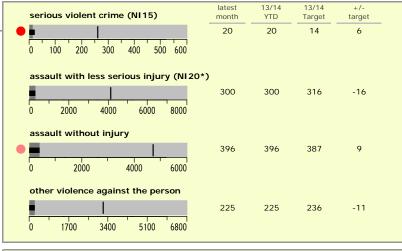

## national indicators NI15: serious violent crime 0.25 NI20: assault with less serious injury NI16: serious acquisitive crime 10.59 (Rate per 1,000 population)

| top 10 high crime areas       | recorded<br>offences<br>13/14 YTD |
|-------------------------------|-----------------------------------|
| Cstle-City Centre             | 379                               |
| Loughborough Centre West      | 63                                |
| Abb-Abbey Park                | 57                                |
| Hinckley Town Centre          | 52                                |
| Loughborough Toothill Road    | 48                                |
| Bleys-Glenfield Hospital      | 45                                |
| Melton Craven West            | 43                                |
| Cstle-De Montfort Street      | 38                                |
| Cstle-De Monftfort University | 38                                |
| Cstle-Victoria Park           | 38                                |