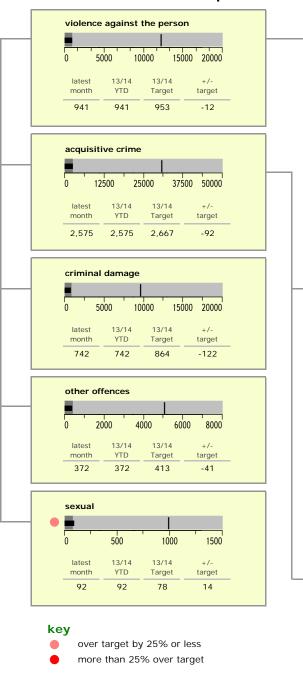

d<br>offences<br>13/14 YTD |
|-------------------------------|-----------------------------------|
| Cstle-City Centre             | 379                               |
| Loughborough Centre West      | 63                                |
| Abb-Abbey Park                | 57                                |
| Hinckley Town Centre          | 52                                |
| Loughborough Toothill Road    | 48                                |
| Bleys-Glenfield Hospital      | 45                                |
| Melton Craven West            | 43                                |
| Cstle-De Montfort Street      | 38                                |
| Cstle-De Monftfort University | 38                                |
| Cstle-Victoria Park           | 38                                |





| seriou | s acquisitive crime (NI16)              | latest<br>month | 13/14<br>YTD | 13/14<br>Target | +/-<br>target |  |
|--------|-----------------------------------------|-----------------|--------------|-----------------|---------------|--|
| 0      | 6000 12000 18000                        | 858             | 858          | 970             | -112          |  |
|        | burglary dwelling                       | 278             | 278          | 342             | -64           |  |
|        | theft from vehicle  2000 4000 6000 8000 | 447             | 447          | 482             | -35           |  |
|        | theft twoc                              | 86              | 86           | 91              | -5            |  |
|        | robbery                                 | 47