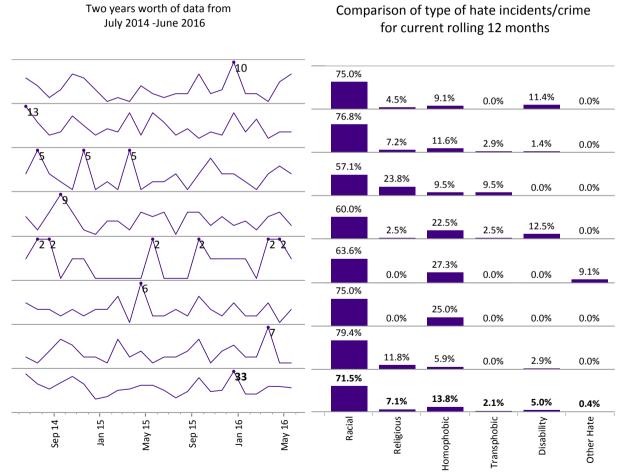

#### **HIMP DASHBOARD PAGE 1**

- Figures provided within the dashboards are rolling figures for 12 months. This dashboard shows Quarter four figures which roll from July 2015 to June 2016.
- The category column top left hand corner, provides various options. These are as follows:
  - -All hate incidents & offences (crimes and non crimes) = everything
  - -All hate Incidents (HIMP & Police)
  - -Hate incidents reported via HIMP
  - -Hate incidents reported via Police
  - -All hate offences (Police)
  - -Hate offence violence against the person
  - -Hate offence criminal damage
  - -Hate offence other offence
- The table to the far left provides the total number of incidents per district
- The line chart in the middle identifies peaks across a two year span.
- . The Bar chart to the right shows all hate incidents split by type (%of total).

NB: when figures are very low, peaks on the charts can be misleading. Therefore it's always best to get an actual number to ascertain an accurate picture.