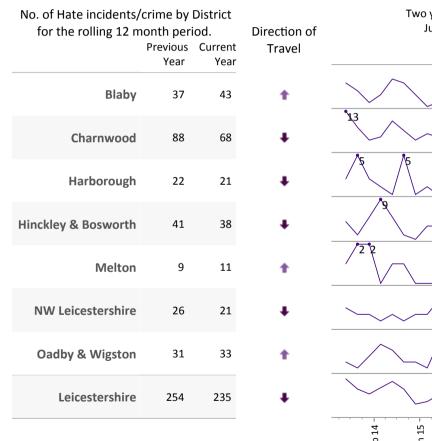

#### **HIMP DASHBOARD PAGE 1**

- Figures provided within the dashboards are rolling figures for 12 months. This dashboard shows Quarter four figures which roll from July 2015 to June 2016.
- The category column top left hand corner, provides various options. These are as follows:
  - -All hate incidents & offences (crimes and non crimes) = everything
  - -All hate Incidents (HIMP & Police)
  - -Hate incidents reported via HIMP
  - -Hate incidents reported via Police
  - -All hate offences (Police)
  - -Hate offence violence against the person
  - -Hate offence criminal damage
  - -Hate offence other offence
- The table to the far left provides the total number of incidents per district
- The line chart in the middle identifies peaks across a two year span.
- . The Bar chart to the right shows all hate incidents split by type (%of total).

NB: when figures are very low, peaks on the charts can be misleading. Therefore it's always best to get an actual number to ascertain an accurate picture.