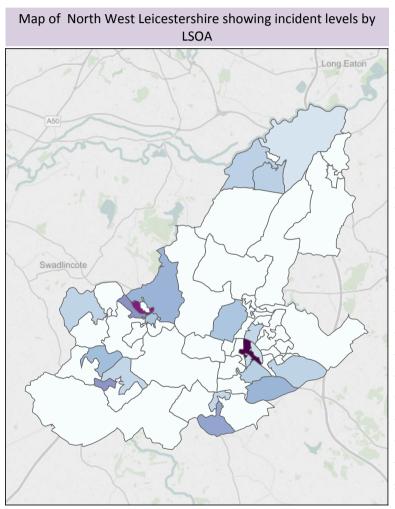

# **Hate Incident Monitoring Project Report:** Rolling 12 months till June 2016 for North West Leicestershire

Hate Incident Levels (Police recorded offences and incidents and HIMP incidents) per 1000 population are shown at District an..

Choose Partnership Area North West Leicestershire Include/Exclude Exclude City Centre