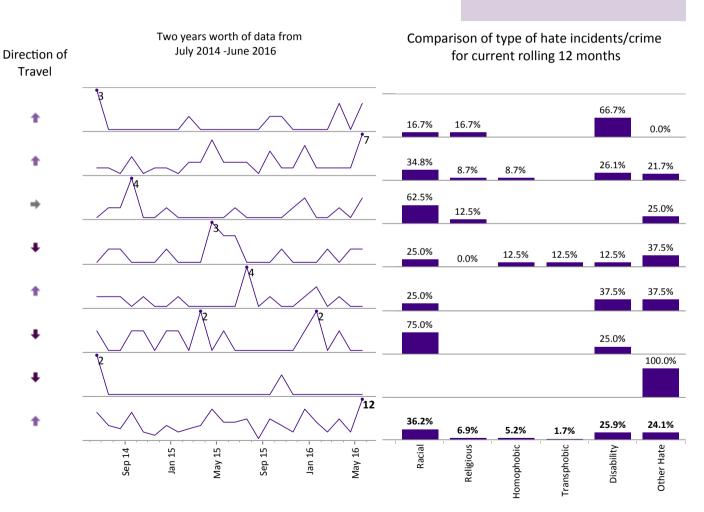

Rolling 12 months till June 2016 for --- Hate Offence: Violence Against The Person

#### **Choose Category**

---Hate Offence: Violence Against The Person

Rolling 12 months till June 2016 for --- Hate Offence: Criminal Damage

Travel