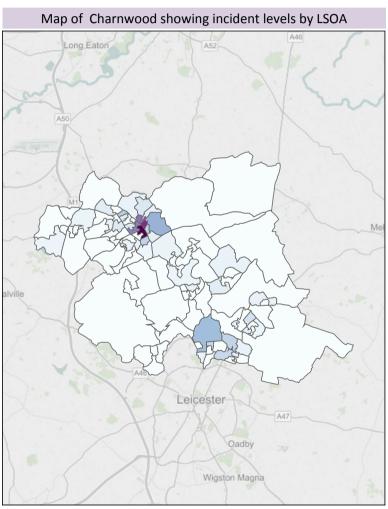

## Hate Incident Monitoring Project Report: Rolling 12 months till June 2016 for Charnwood

Hate Incident Levels (Police recorded offences and incidents and HIMP incidents) per 1000 population are shown at District and Lower Super Output Area (LSOA)

Choose Partnership Area Charnwood Include/Exclude
Exclude City Centre