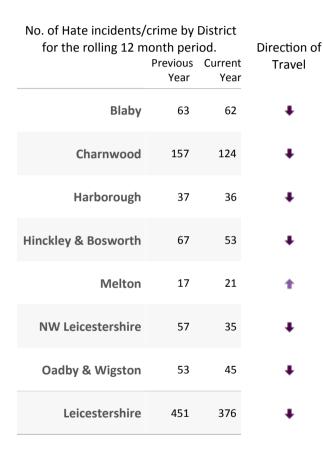

Rolling 12 months till June 2016 for All Hate Incidents & Offences (crimes & non crimes)

#### **Choose Category**

All Hate Incidents & Offences (crimes & non crimes)

Rolling 12 months till June 2016 for --- Hate Incident -Recorded on Sentinel & HIMP\*

#### **Choose Category**

--- Hate Incident - Recorded on Sentinel & HIMP\*

| No. of Hate incidents/crime by District for the rolling 12 month period. |                  |    |
|--------------------------------------------------------------------------|------------------|----|
| , , , , , , , , , , , , , , , , , , ,                                    | Previous<br>Year |    |
| Blaby                                                                    | 4                | 6  |
| Charnwood                                                                | 19               | 26 |
| Harborough                                                               | 7                | 7  |
| Hinckley & Bosworth                                                      | 8                | 6  |
| Melton                                                                   | 5                | 9  |
| NW Leicestershire                                                        | 8                | 4  |
| Oadby & Wigston                                                          | 2                | 1  |
| Leicestershire                                                           | 53               | 59 |