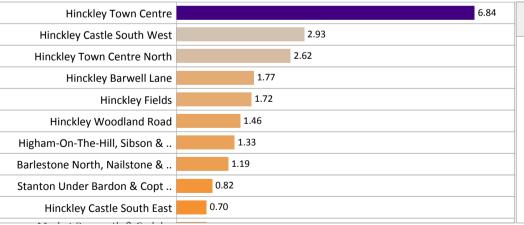

## Hate Incident Monitoring Project Report: Rolling 12 months till June 2016 for Melton

Hate Incident Levels (Police recorded offences and incidents and HIMP incidents) per 1000 population are shown at District and Lower Super Output Area (LSOA)

Choose Partnership Area Melton Include/Exclude
Exclude City Centre