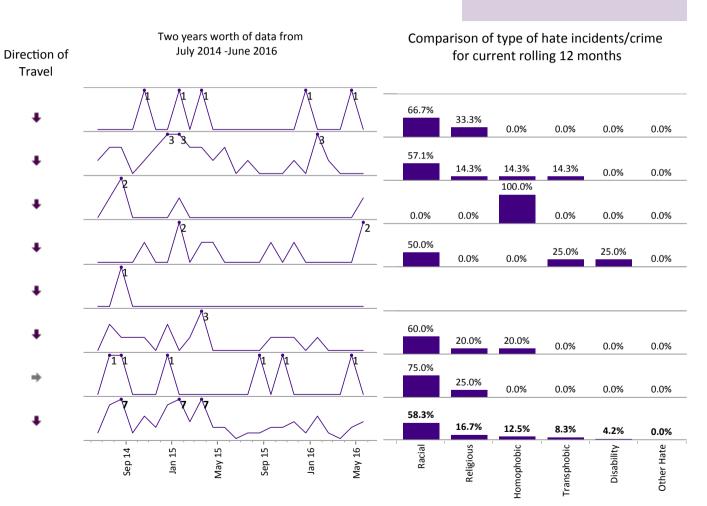

#### **HIMP DASHBOARD PAGE 1**

- Figures provided within the dashboards are rolling figures for 12 months. This dashboard shows Quarter four figures which roll from July 2015 to June 2016.
- The category column top left hand corner, provides various options. These are as follows:
  - -All hate incidents & offences (crimes and non crimes) = everything
  - -All hate Incidents (HIMP & Police)
  - -Hate incidents reported via HIMP
  - -Hate incidents reported via Police
  - -All hate offences (Police)
  - -Hate offence violence against the person
  - -Hate offence criminal damage
  - -Hate offence other offence
- The table to the far left provides the total number of incidents per district
- The line chart in the middle identifies peaks across a two year span.
- . The Bar chart to the right shows all hate incidents split by type (%of total).

NB: when figures are very low, peaks on the charts can be misleading. Therefore it's always best to get an actual number to ascertain an accurate picture.