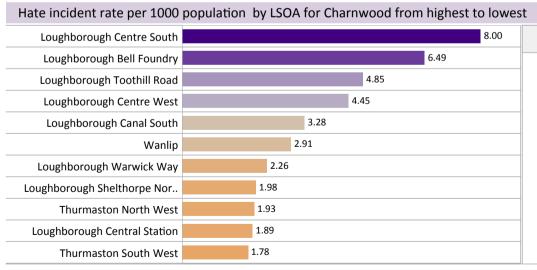

## Hate Incident Monitoring Project Report: Rolling 12 months till June 2016 for Charnwood

Hate Incident Levels (Police recorded offences and incidents and HIMP incidents) per 1000 population are shown at District and Lower Super Output Area (LSOA)

Choose Partnership Area Charnwood Include/Exclude
Exclude City Centre