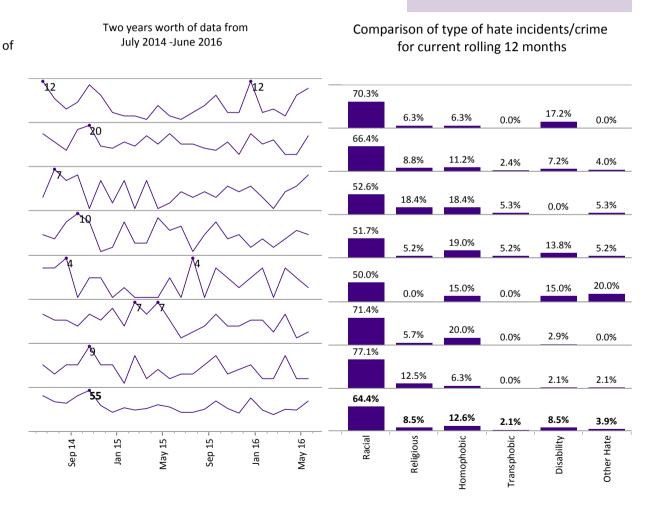

Rolling 12 months till June 2016 for Hate Incident Police

Travel

**Choose Category** Hate Incident Police

| No. of Hate incidents/crime by District for the rolling 12 month period.  Previous Current Year Year |    |    | Di |
|------------------------------------------------------------------------------------------------------|----|----|----|
| Blaby                                                                                                | 15 | 8  |    |
| Charnwood                                                                                            | 25 | 11 |    |
| Harborough                                                                                           | 3  | 1  |    |
| Hinckley & Bosworth                                                                                  | 11 | 4  |    |
| Melton                                                                                               | 1  | 0  |    |
| NW Leicestershire                                                                                    | 6  | 3  |    |
| Oadby & Wigston                                                                                      | 16 | 4  |    |
| Leicestershire                                                                                       | 77 | 31 |    |

Rolling 12 months till June 2016 for All Hate Offence (Police)

Choose Category
All Hate Offence (Police)

| onth peri<br>Previous | od.<br>Current                             | Dir                                              |
|-----------------------|--------------------------------------------|--------------------------------------------------|
| Teal                  | Teal                                       |                                                  |
| 44                    | 48                                         |                                                  |
| 113                   | 87                                         |                                                  |
| 27                    | 28                                         |                                                  |
| 48                    | 43                                         |                                                  |
| 11                    | 12                                         |                                                  |
| 43                    | 28                                         |                                                  |
| 35                    | 40                                         |                                                  |
| 321                   | 286                                        |                                                  |
|                       | Previous Year  44  113  27  48  11  43  35 | 44 48  113 87  27 28  48 43  11 12  43 28  35 40 |