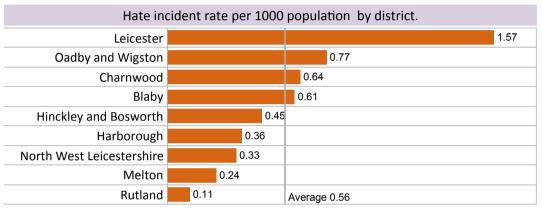

#### (Rolling 12 months till June 2016)

This dashboard shows All hate incidents (police offences and incidents and HIMP) as a rate per 1000 population at Lower Super Output Area (LSOA).

- Hover over the map to see the incident rate and name of LSOA.
- Click an area on the map and the relevant bar will be highlighted in the chart to the right.
- Click a bar on the chart and the relevant area will be highlighted on the map.
- The bar chart top right shows the incident rate at district level for comparison.

Rolling 12 months till June 2016 for All Hate Incidents & Offences (crimes & non crimes)