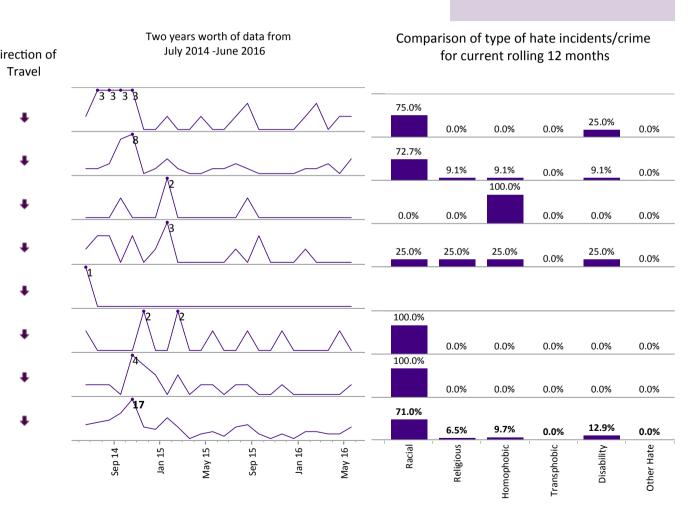

#### **Choose Category**

---Hate Offence: Criminal Damage

| No. of Hate incidents/crime by District for the rolling 12 month period. |                  |    |
|--------------------------------------------------------------------------|------------------|----|
|                                                                          | Previous<br>Year |    |
| Blaby                                                                    | 4                | 3  |
| Charnwood                                                                | 4                | 13 |
| Harborough                                                               | 1                | 6  |
| Hinckley & Bosworth                                                      | 2                | 1  |
| Melton                                                                   | 1                | 1  |
| NW Leicestershire                                                        | 6                | 3  |
| Oadby & Wigston                                                          | 1                | 4  |
| Leicestershire                                                           | 19               | 31 |

Rolling 12 months till June 2016 for --- Hate Offence: Other Offence

#### **Choose Category**

---Hate Offence:Other Offence

| No. of Hate incidents/crime by District for the rolling 12 month period. |                  |    |  |
|--------------------------------------------------------------------------|------------------|----|--|
|                                                                          | Previous<br>Year |    |  |
| Blaby                                                                    | 3                | 2  |  |
| Charnwood                                                                | 21               | 6  |  |
| Harborough                                                               | 4                | 1  |  |
| Hinckley & Bosworth                                                      | 5                | 4  |  |
| Melton                                                                   | 1                | 0  |  |
| NW Leicestershire                                                        | 11               | 4  |  |
| Oadby & Wigston                                                          | 3                | 3  |  |
| Leicestershire                                                           | 48               | 20 |  |