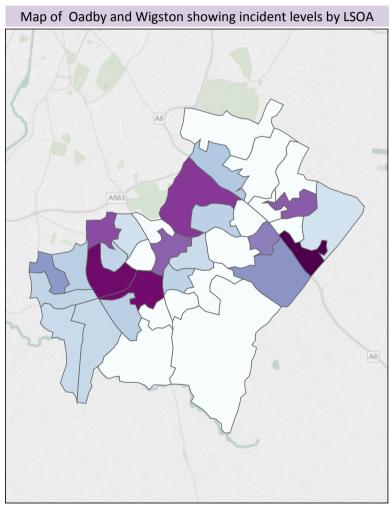

## Hate Incident Monitoring Project Report: Rolling 12 months till June 2016 for Oadby and Wigston

Hate Incident Levels (Police recorded offences and incidents and HIMP incidents) per 1000 population are shown at District and Lower Super Output Area (LSOA)

Choose Partnership Area
Oadby and Wigston

Include/Exclude
Exclude City Centre