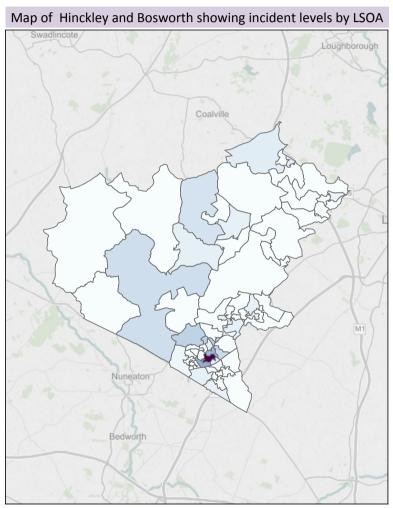

# **Hate Incident Monitoring Project Report:** Rolling 12 months till June 2016 for Hinckley and Bosworth

Hate Incident Levels (Police recorded offences and incidents and HIMP incidents) per 1000 population are shown at District an..

Choose Partnership Area Hinckley and Bosworth Include/Exclude
Exclude City Centre