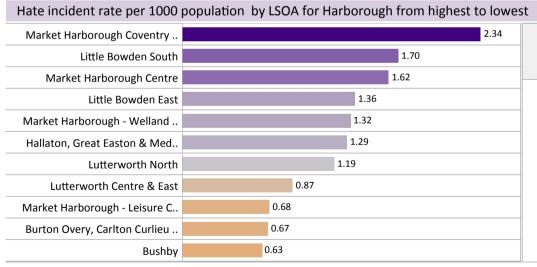

## Hate Incident Monitoring Project Report: Rolling 12 months till June 2016 for Harborough

Hate Incident Levels (Police recorded offences and incidents and HIMP incidents) per 1000 population are shown at District and Lower Super Output Area (LSOA)

Choose Partnership Area Harborough Include/Exclude
Exclude City Centre