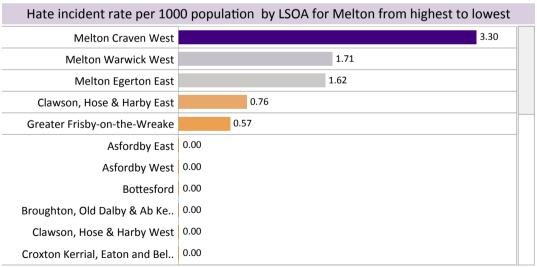

## Hate Incident Monitoring Project Report: Rolling 12 months till June 2016 for Melton

Hate Incident Levels (Police recorded offences and incidents and HIMP incidents) per 1000 population are shown at District and Lower Super Output Area (LSOA)

Choose Partnership Area Melton Include/Exclude
Exclude City Centre