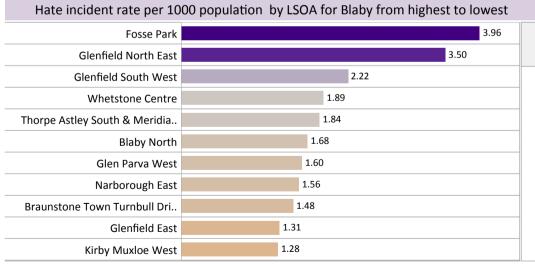

#### (Rolling 12 months till June 2016)

This dashboard shows All hate incidents (police offences and incidents and HIMP) as a rate per 1000 population at Lower Super Output Area (LSOA).

- Hover over the map to see the incident rate and name of LSOA.
- Click an area on the map and the relevant bar will be highlighted in the chart to the right.
- Click a bar on the chart and the relevant area will be highlighted on the map.
- The bar chart top right shows the incident rate at district level for comparison.

## Hate Incident Monitoring Project Report: Rolling 12 months till June 2016 for Blaby

Hate Incident Levels (Police recorded offences and incidents and HIMP incidents) per 1000 population are shown at District and Lower Super Output Area (LSOA)