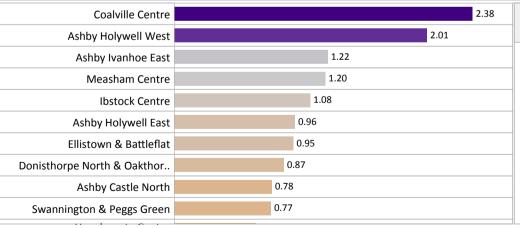

# **Hate Incident Monitoring Project Report:** Rolling 12 months till June 2016 for North West Leicestershire

Hate Incident Levels (Police recorded offences and incidents and HIMP incidents) per 1000 population are shown at District an..

Choose Partnership Area North West Leicestershire Include/Exclude Exclude City Centre