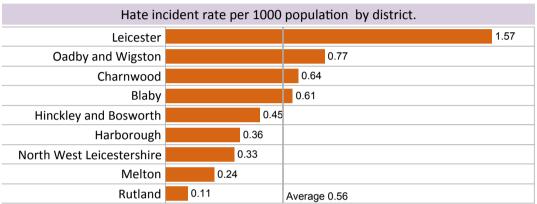

#### (Rolling 12 months till June 2016)

This dashboard shows All hate incidents (police offences and incidents and HIMP) as a rate per 1000 population at Lower Super Output Area (LSOA).

- Hover over the map to see the incident rate and name of LSOA.
- Click an area on the map and the relevant bar will be highlighted in the chart to the right.
- Click a bar on the chart and the relevant area will be highlighted on the map.
- The bar chart top right shows the incident rate at district level for comparison.

Rolling 12 months till June 2016 for All Hate Incidents & Offences (crimes & non crimes)