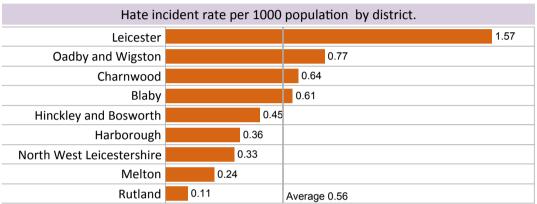

#### (Rolling 12 months till June 2016)

This dashboard shows All hate incidents (police offences and incidents and HIMP) as a rate per 1000 population at Lower Super Output Area (LSOA).

- Hover over the map to see the incident rate and name of LSOA.
- Click an area on the map and the relevant bar will be highlighted in the chart to the right.
- Click a bar on the chart and the relevant area will be highlighted on the map.
- The bar chart top right shows the incident rate at district level for comparison.