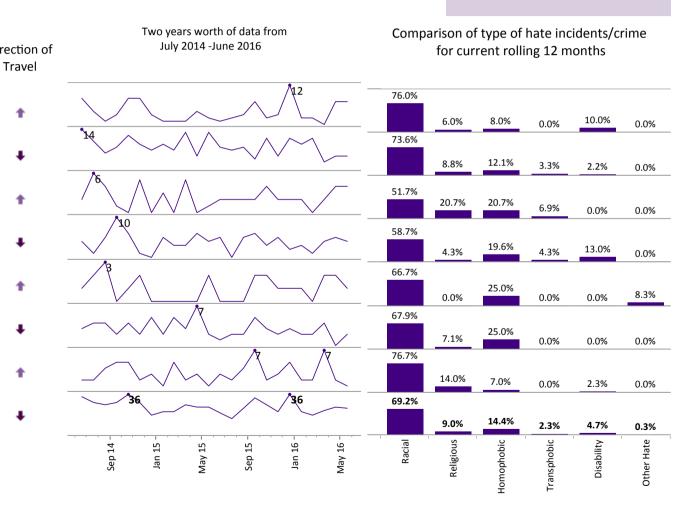

#### **HIMP DASHBOARD PAGE 1**

- Figures provided within the dashboards are rolling figures for 12 months. This dashboard shows Quarter four figures which roll from July 2015 to June 2016.
- The category column top left hand corner, provides various options. These are as follows:
  - -All hate incidents & offences (crimes and non crimes) = everything
  - -All hate Incidents (HIMP & Police)
  - -Hate incidents reported via HIMP
  - -Hate incidents reported via Police
  - -All hate offences (Police)
  - -Hate offence violence against the person
  - -Hate offence criminal damage
  - -Hate offence other offence
- The table to the far left provides the total number of incidents per district
- The line chart in the middle identifies peaks across a two year span.
- . The Bar chart to the right shows all hate incidents split by type (%of total).

NB: when figures are very low, peaks on the charts can be misleading. Therefore it's always best to get an actual number to ascertain an accurate picture.