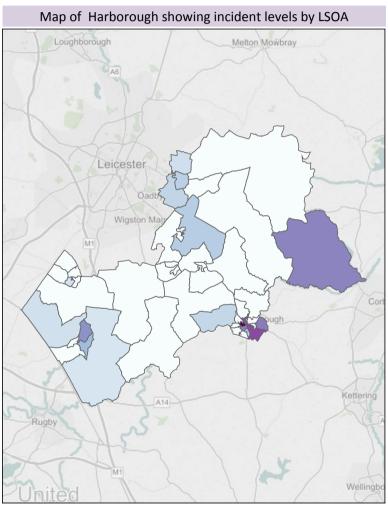

## Hate Incident Monitoring Project Report: Rolling 12 months till June 2016 for Harborough

Hate Incident Levels (Police recorded offences and incidents and HIMP incidents) per 1000 population are shown at District and Lower Super Output Area (LSOA)

Choose Partnership Area Harborough Include/Exclude
Exclude City Centre