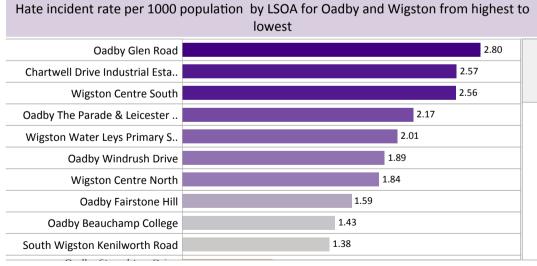

## Hate Incident Monitoring Project Report: Rolling 12 months till June 2016 for Oadby and Wigston

Hate Incident Levels (Police recorded offences and incidents and HIMP incidents) per 1000 population are shown at District and Lower Super Output Area (LSOA)

Choose Partnership Area
Oadby and Wigston

Include/Exclude
Exclude City Centre