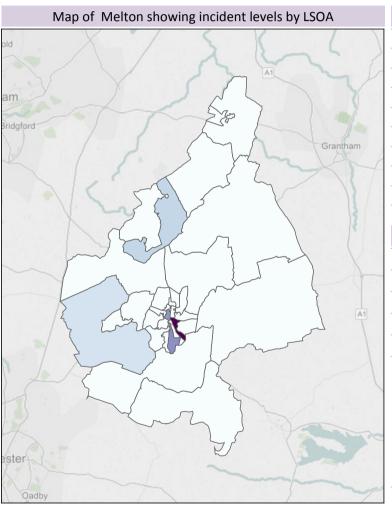

#### (Rolling 12 months till June 2016)

This dashboard shows All hate incidents (police offences and incidents and HIMP) as a rate per 1000 population at Lower Super Output Area (LSOA).

- Hover over the map to see the incident rate and name of LSOA.
- Click an area on the map and the relevant bar will be highlighted in the chart to the right.
- Click a bar on the chart and the relevant area will be highlighted on the map.
- The bar chart top right shows the incident rate at district level for comparison.

Rolling 12 months till June 2016 for All Hate Incidents & Offences (crimes & non crimes)