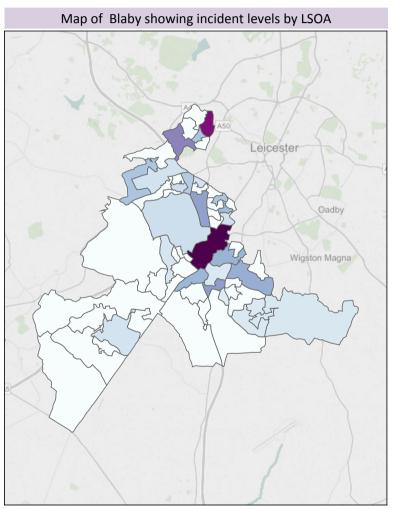

#### (Rolling 12 months till June 2016)

This dashboard shows All hate incidents (police offences and incidents and HIMP) as a rate per 1000 population at Lower Super Output Area (LSOA).

- Hover over the map to see the incident rate and name of LSOA.
- Click an area on the map and the relevant bar will be highlighted in the chart to the right.
- Click a bar on the chart and the relevant area will be highlighted on the map.
- The bar chart top right shows the incident rate at district level for comparison.

## Hate Incident Monitoring Project Report: Rolling 12 months till June 2016 for Blaby

Hate Incident Levels (Police recorded offences and incidents and HIMP incidents) per 1000 population are shown at District and Lower Super Output Area (LSOA)