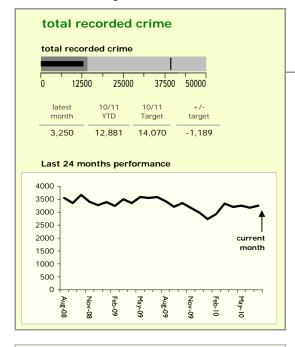

## Leicester City: crime reduction dashboard 2010/11: July 2010

0.48

9.09

22.45