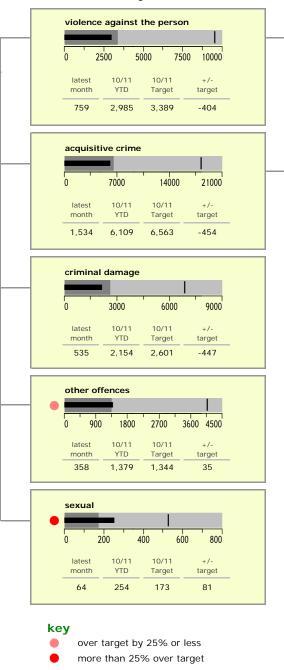

## national indicators NI15: serious violent crime NI20: assault with less serious injury NI16: serious acquisitive crime

(Rate per 1,000 population)

| top 10 high crime areas          | recorded<br>offences<br>10/11 YTD |
|----------------------------------|-----------------------------------|
| Cstle-City Centre                | 1,900                             |
| Cstle-De Montfort Street         | 389                               |
| <ul><li>Abb-Abbey Park</li></ul> | 336                               |
| Cstle-De Monftfort University    | 239                               |
| Bleys-Glenfield Hospital         | 196                               |
| Cstle-Victoria Park              | 186                               |
| Wcotes-Ridley Street             | 161                               |
| Cstle-Princess Road West         | 156                               |
| Humb-Quakesick Spinney           | 141                               |
| Fosse-Woodgate                   | 131                               |

| serious violent crime (NI15)              | latest<br>month              | 10/11<br>YTD | 10/11<br>Target | +/-<br>target |
|-------------------------------------------|------------------------------|--------------|-----------------|---------------|
|                                           | 13                           | 47           | 77              | -30           |
| 0 100 200 300 400                         |                              |              |                 |               |
|                                           |                              |              |                 |               |
| assault with less serious injury (NI 20*) |                              |              |                 |               |
|                                           | 179                          | 887          | 1,269           | -382          |
| 0 1000 2000 3000 4000 5000                |                              |              |                 | -33.1%*       |
| assault without injury                    |                              |              |                 |               |
| •                                         | 314                          | 1,100        | 839             | 261           |
| 0 500 1000 1500 2000 2500                 |                              |              |                 |               |
|                                           |                              |              |                 |               |
| other violence against the person         |                              |              |                 |               |
|                                           | 253                          | 951          | 1,204           | -253          |
| 0 900 1800 2700 3600                      | * LAA reduction target of 3% |              |                 |               |
|                                           | latest                       | 10/11        | 10/11           | +/-           |
| serious acquisitive crime (NI16)          | month                        | YTD          | Target          | target        |
|                                           | 565                          | 2,190        | 2,397           | -207          |
| 0 3000 6000 9000                          |                              |              |                 |               |
| burglary dwelling                         |                              |              |                 |               |
|                                           | 194                          | 806          | 852             | -46           |
| 0 700 1400 2100 2800                      |                              |              |                 |               |
| theft from vehicle                        |                              |              |                 |               |
|                                           | 245                          | 900          | 945             | -45           |
| 0 1000 2000 3000 4000                     |                              |              |                 |               |
|                                           |                              |              |                 |               |
| theft twoc                                | 63                           | 240          | 333             | -93           |
| 0 400 800 1200                            |                              |              |                 |               |
|                                           |                              |              |                 |               |
| robbery                                   | 63                           | 244          | 267             | -23           |
| 0 300 600 900                             | 03                           | 244          | 207             | -25           |
|                                           |                              |              |                 |               |
|                                           | latest                       | 10/11        | 10/11           | +/-           |
| other acquisitive crime                   | month<br>969                 | YTD          | Target          | target        |
|                                           | 909                          | 3,919        | 4,166           | -247          |
| 0 4000 8000 12000                         |                              |              |                 |               |
| burglary other                            |                              |              |                 |               |
|                                           | 152                          | 611          | 824             | -213          |
| 0 600 1200 1800 2400                      |                              |              |                 |               |
| athau thaft                               |                              |              |                 |               |

3,308

3,342

-34

other theft

5000 7500 10000

 $\label{thm:control} \textbf{Designed by Jeff Hardy. Produced by the Research and Information Team, Leicestershire County Council}$ 

Data Source: Leicestershire Constabulary CIS (provided by the Performance Review Team)