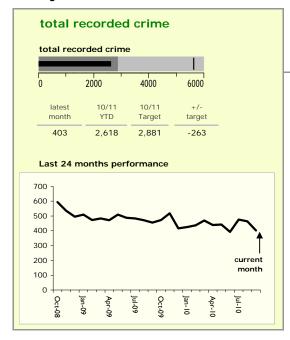

## Blaby District : crime reduction dashboard 2010/11 : September 2010





## national indicators NI15: serious violent crime 0.17 NI20: assault with less serious injury 2.67 NI16: serious acquisitive crime 11.21 (Rate per 1,000 population)

| top 10 high crime areas             | recorded<br>offences<br>10/11 YTD |
|-------------------------------------|-----------------------------------|
| Fosse Park                          | 248                               |
| Glenfield West                      | 111                               |
| Endery North & Grove Park           | 103                               |
| Blaby North                         | 101                               |
| Leicester Forest East - M1 Services | 91                                |
| Narborough Road South               | 75                                |
| Braunstone Town Woodl