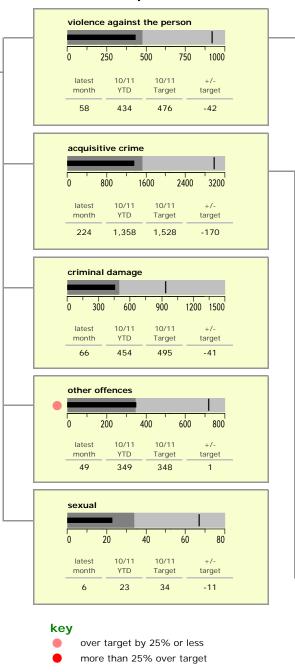

## national indicators NI15: serious violent crime 0.17 NI20: assault with less serious injury 2.67 NI16: serious acquisitive crime 11.21 (Rate per 1,000 population)

| top 10 high crime areas             | recorded<br>offences<br>10/11 YTD |
|-------------------------------------|-----------------------------------|
| Fosse Park                          | 248                               |
| Glenfield West                      | 111                               |
| Endery North & Grove Park           | 103                               |
| Blaby North                         | 101                               |
| Leicester Forest East - M1 Services | 91                                |
| Narborough Road South               | 75                                |
| Braunstone Town Woodland Drive      | 72                                |
| Narborough East                     | 70                                |
| Thorpe Astley & Meridian Bus. Park  | 68                                |
| Blaby Centre                        | 65                                |
|                                     |                                   |