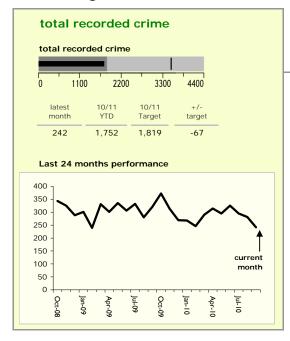

## Harborough District : crime reduction dashboard 2010/11 : September 2010

| atest month 2 6 14 | 10/11<br>YTD<br>6<br>94<br>114<br>102<br>* LAA ree | 10/11<br>Target<br>14<br>146<br>86 | -8<br>-52<br>-38.62%<br>28  |
|--------------------|----------------------------------------------------|------------------------------------|-----------------------------|
| 6                  | 94<br>114<br>102                                   | 146<br>86                          | -52<br>-38.62%<br>28<br>-18 |
| 14                 | 114                                                | 86                                 | -38.62%<br>28<br>-18        |
|                    | 102                                                | 120                                | -18                         |
|                    | 102                                                | 120                                | -18                         |
| 11                 |                                                    |                                    |                             |
| 11                 |                                                    |                                    |                             |
|                    | * LAA red                                          |                                    |                             |
|                    |                                                    | auction t                          | arget of                    |
| latest<br>month    | 10/11<br>YTD                                       | 10/11<br>Target                    | +/-<br>target               |
| 37                 | 274                                                | 315                                | -41                         |
| 12                 | 95                                                 | 77                                 | 18                          |
| 20                 | 147                                                | 164                                | -17                         |
|                    |                                                    |                                    |                             |
| 4                  | 28                                                 | 45                                 | -17                         |
|                    | 20                                                 | 20 147                             | 20 147 164                  |