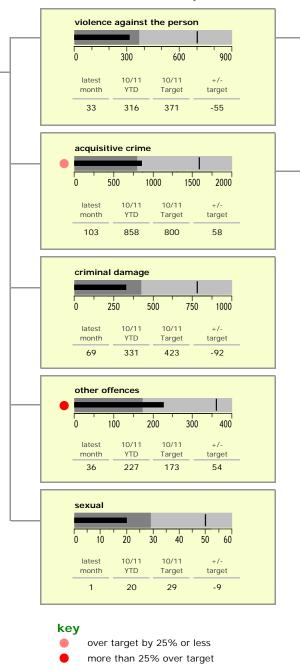

| atest month 2 6 14 | 10/11<br>YTD<br>6<br>94<br>114<br>102<br>* LAA ree | 10/11<br>Target<br>14<br>146<br>86 | -8<br>-52<br>-38.62%<br>28  |
|--------------------|----------------------------------------------------|------------------------------------|-----------------------------|
| 6                  | 94<br>114<br>102                                   | 146<br>86                          | -52<br>-38.62%<br>28<br>-18 |
| 14                 | 114                                                | 86                                 | -38.62%<br>28<br>-18        |
|                    | 102                                                | 120                                | -18                         |
|                    | 102                                                | 120                                | -18                         |
| 11                 |                                                    |                                    |                             |
| 11                 |                                                    |                                    |                             |
|                    | * LAA red                                          |                                    |                             |
|                    |                                                    | auction t                          | arget of                    |
| latest<br>month    | 10/11<br>YTD                                       | 10/11<br>Target                    | +/-<br>target               |
| 37                 | 274                                                | 315                                | -41                         |
| 12                 | 95                                                 | 77                                 | 18                          |
| 20                 | 147                                                | 164                                | -17                         |
|                    |                                                    |                                    |                             |
| 4                  | 28                                                 | 45                                 | -17                         |
|                    | 20                                                 | 20 147                             | 20 147 164                  |

| other acquisitive crime           | latest<br>month | 10/11<br>YTD | 10/11<br>Target | +/-<br>target |
|-----------------------------------|-----------------|--------------|-----------------|---------------|
| 0 500 1000 1500                   | 66              | 584          | 564             | 20            |
| burglary other  1 100 200 300 400 | 17              | 138          | 145             | -7            |
| other theft  0 300 600 900        | 49              | 446          | 411             | 35            |