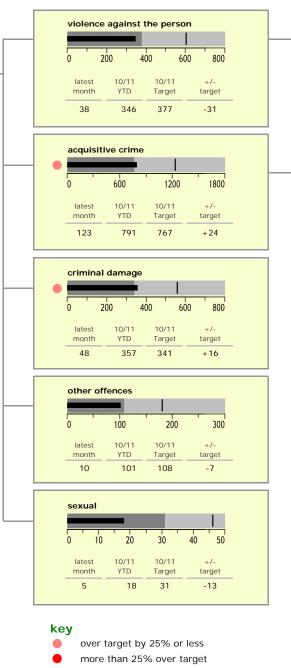

-----|
| Melton Craven West              | 245                               |
| Melton Dorian North             | 106                               |
| Melton Warwick East             | 94                                |
| Melton Egerton East             | 93                                |
| Melton Warwick West             | 81                                |
| Melton Sysonby South            | 77                                |
| Melton Newport West             | 68                                |
| Waltham-on-the-Wolds & Scalford | 66                                |
| Melton Newport South            | 61                                |
| Greater Frisby-on-the-Wreake    | 54                                |
|                                 |                                   |



|             |                   |                                                   |         |                 |              | 1/4             | <ul><li>County Cou</li></ul> |
|-------------|-------------------|---------------------------------------------------|---------|-----------------|--------------|-----------------|------------------------------|
| serious vio | lent crime        | (NI 15)                                           |         | latest<br>month | 10/11<br>YTD | 10/11<br>Target | +/-<br>target                |
|             |                   | i I                                               |         | 0               | 6            | 10              | -4                           |
| 0 5         | 10                | 15