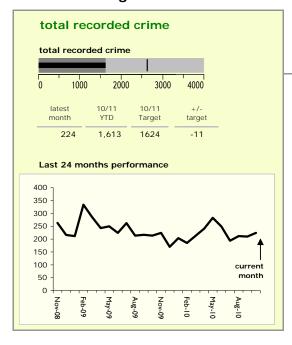

## Melton Borough: crime reduction dashboard 2010/11: October 2010





## national indicators 0.21 NI15: serious violent crime NI20: assault with less serious injury 4.07 NI16: serious acquisitive crime 7.90 (Rate per 1,000 population)

| top 10 high crime areas         | recorded<br>offences<br>10/11 YTD |
|---------------------------------|-----------------------------------|
| Melton Craven West              | 245                               |
| Melton Dorian North             | 106                               |
| Melton Warwick East             | 94                                |
| Melton Egerton East             | 93                                |
| Melton Warwick West             | 81                                |
| Melton Sysonby South            | 77                                |
| Melton Newport West             | 68