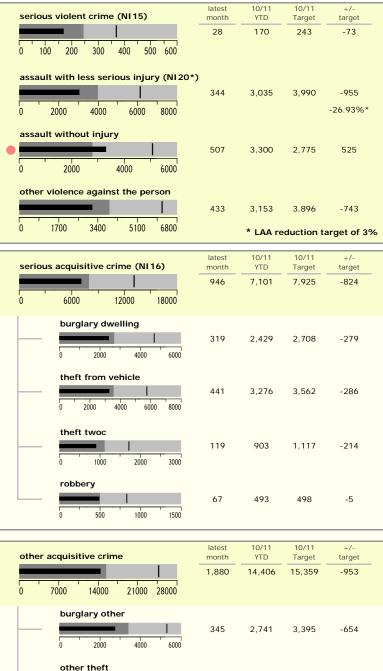

|   | violence against the person                          |
|---|------------------------------------------------------|
|   | 0 5000 10000 15000 20000                             |
|   | latest 10/11 10/11 +/-                               |
|   | month YTD Target target   1,312 9,658 11,122 -1,464  |
|   |                                                      |
|   | acquisitive crime                                    |
|   | 0 12500 25000 37500 50000                            |
|   | latest 10/11 10/11 +/-                               |
|   | month YTD Target target   2,826 21,507 24,068 -2,561 |
|   |                                                      |
|   | criminal damage                                      |
|   |                                                      |
|   | latest 10/11 10/11 +/-                               |
|   | month YTD Target target   1,166 8,002 9,486 -1,484   |
|   |                                                      |
|   | other offences                                       |
|   | 0 2000 4000 6000 8000                                |
|   | latest 10/11 10/11 +/-<br>month YTD Target target    |
|   | 632 4,578 4,582 -4                                   |
|   | sexual                                               |
|   |                                                      |
|   | 0 500 1000 1500                                      |
|   | latest 10/11 10/11 +/-<br>month YTD Target target    |
|   | 84 643 611 32                                        |
| k | ey                                                   |
|   | over target by 25% or less                           |
| • | more than 25% over target                            |