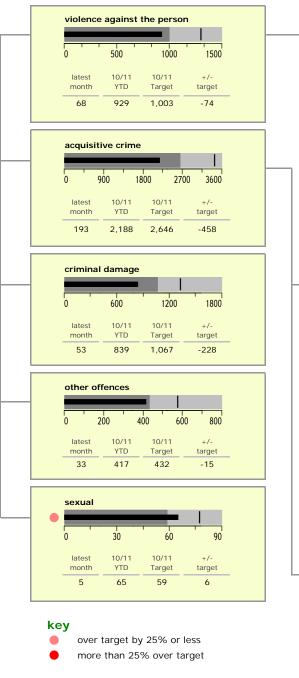

|                                           |                 |              |                 | County Council |
|-------------------------------------------|-----------------|--------------|-----------------|----------------|
| serious violent crime (NI15)              | latest<br>month | 10/11<br>YTD | 10/11<br>Target | +/-<br>target  |
|                                           | 1               | 13           | 16              | -3             |
| 0 10 20 30 40                             |                 |              |                 |                |
|                                           |                 |              |                 |                |
| assault with less serious injury (NI 20*) | 20              | 266          | 340             | -74            |
| 0 200 400 600 800                         | 20              | 200          | 340             | -24.76%*       |
|                                           |                 |              |                 | 2117070        |
| assault without injury                    | 29              | 303          | 249             | 54             |
|                                           | 29              | 303          | 249             | 54             |
| 0 100 200 300 400 500                     |                 |              |                 |                |
| other violence against the person         |                 |              |                 |                |
|                                           | 18              | 347          | 387             | -40            |
| 0 100 200 300 400 500                     |                 | * LAA re     | duction         | target of 3%   |
|                                           | latest          | 10/11        | 10/11           | +/-            |
| serious acquisitive crime (NI16)          | month<br>96     | YTD          | Target<br>900   | target         |
| 0 500 1000 1500                           | 90              | 767          | 900             | -133           |
| 0 500 1000 1500                           |                 |              |                 |                |
| burglary dwelling                         |                 |              |                 |                |
|                                           | 39              | 244          | 303             | -59            |
|                                           |                 |              |                 |                |
| theft from vehicle                        | 32              | 382          | 462             | -80            |
| 0 150 300 450 600 750                     | 52              | 302          | 402             | -00            |
|                                           |                 |              |                 |                |
| theft twoc                                | 21              | 118          | 124             | -6             |
| 0 50 100 150 200 250 300                  | 21              | 110          | 124             | -0             |
|                                           |                 |              |                 |                |
| robbery                                   | 4               | 23           | 15              | 8              |
|                                           |                 | 20           | 10              | U U            |
|                                           |                 |              |                 |                |
| other acquisitive crime                   | latest<br>month | 10/11<br>YTD | 10/11<br>Target | +/-<br>target  |
|                                           | 97              | 1,421        | 1,657           | -236           |
| 0 600 1200 1800 2400                      |                 |              |                 |                |
| burglary other                            |                 |              |                 |                |
|                                           | 13              | 320          | 466             | -146           |
| 0 200 400 600 800                         |                 |              |                 |                |
| other theft                               |                 |              |                 |                |
|                                           |                 |              |                 |                |