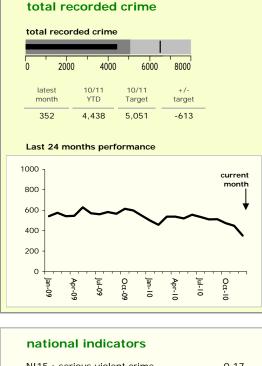

## Hinckley and Bosworth Borough : crime reduction dashboard 2010/11 : December 2010

| NI15 : serious violent crime            | 0.17 |
|-----------------------------------------|------|
| NI20 : assault with less serious injury | 3.40 |
| NI16 : serious acquisitive crime        | 9.79 |
|                                         |      |