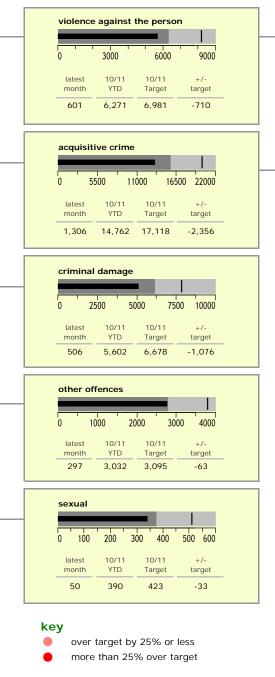

## Leicestershire County : crime reduction dashboard 2010/11 : January 2011



Coalville Centre

Loughborough Toothill Road

Loughborough Bell Foundry

Loughborough Centre South

Guthlaxton College & Wigston Police Station

Castle Donington North East & Hemmington

Melton Craven West

Fosse Park



Designed by Jeff Hardy. Produced by the Research and Information Team, Leicestershire County Council Data Source : Leicestershire Constabulary CIS (provided by the Performance Review Team) Contact: jefferson.hardy@leics.gov.uk. 0116 305 7342

481

478

409

386

332

327

307

290



3000

9000 12000

4000

596

7,685

8,277

-592

1000

3000

other theft

'n

2000

6000