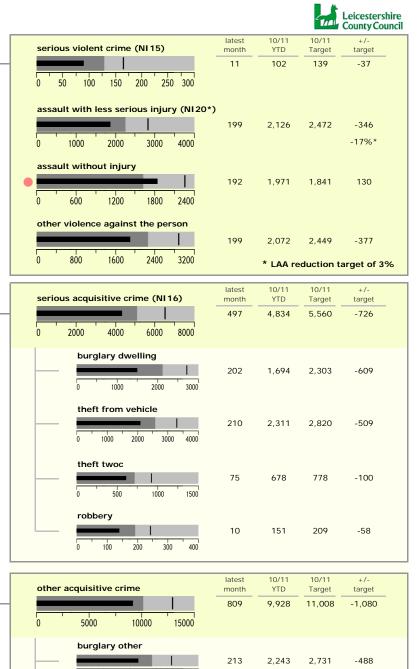

## Leicestershire County : crime reduction dashboard 2010/11 : January 2011



Coalville Centre

Loughborough Toothill Road

Loughborough Bell Foundry

Loughborough Centre South

Guthlaxton College & Wigston Police Station

Castle Donington North East & Hemmington

Melton Craven West

Fosse Park



Designed by Jeff Hardy. Produced by the Research and Information Team, Leicestershire County Council Data Source : Leicestershire Constabulary CIS (provided by the Performance Review Team) Contact: jefferson.hardy@leics.gov.uk. 0116 305 7342

481

478

409

386

332

327

307

290



3000

9000 12000

4000

596

7,685

8,277

-592

1000

3000

other theft

'n

2000

6000