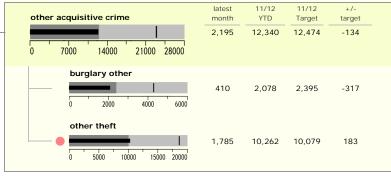

| serious acquisitive crime (NI16)   | month | YTD   | Target | target |  |
|------------------------------------|-------|-------|--------|--------|--|
| 0 6000 12000 18000                 | 912   | 5,552 | 6,141  | -589   |  |
| burglary dwelling 0 2000 4000 6000 | 279   | 1,866 | 2,101  | -235   |  |
| theft from vehicle                 | 436   | 2,511 | 2,833  | -322   |  |
| theft twoc                         | 123   | 660   | 780    | -120   |  |
| robbery  0 500 1000 1500           | 74    | 515   | 427    | 88     |  |
|                                    |       |       |        |        |  |