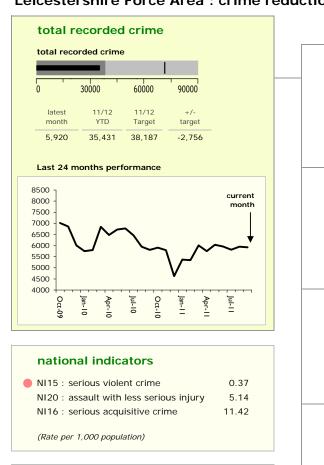

## Leicestershire Force Area: crime reduction dashboard 2011/12: September 2011

| top 10 high crime areas       | recorded<br>offences<br>11/12 YTD |
|-------------------------------|-----------------------------------|
| Cstle-City Centre             | 2,975                             |
| Cstle-De Montfort Street      | 399                               |
| Abb-Abbey Park                | 386                               |
| Loughborough Centre West      | 357                               |
| Bleys-Glenfield Hospital      | 345                               |
| Cstle-De Monftfort University | 336                               |
| Fosse Park                    | 302                               |
| Cstle-Victoria Park           | 280                               |
| Hinckley Town Centre          | 276                               |
| Loughborough Toothill Road    | 272                               |
|                               |                                   |