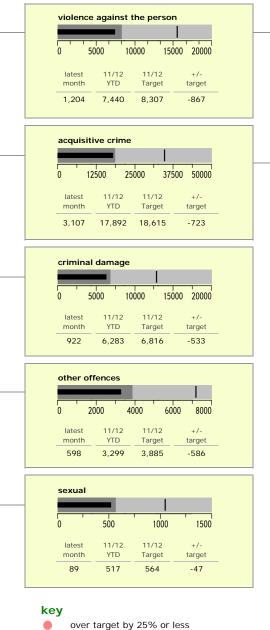

more than 25% over target

latest 11/12 11/12 +/serious violent crime (NI15) YTD month Target target 36 36 182 146 200 300 400 500 600 assault with less serious injury (NI 20\*) 303 2,496 2,814 -318 2000 4000 6000 8000 assault without injury 2,605 2,657 -52 other violence against the person 316 -533 2,157 2,690 3400 5100 1700 11/12

| serious acquisitive crime (NI16)   | month | YTD   | Target | target |  |
|------------------------------------|-------|-------|--------|--------|--|
| 0 6000 12000 18000                 | 912   | 5,552 | 6,141  | -589   |  |
| burglary dwelling 0 2000 4000 6000 | 279   | 1,866 | 2,101  | -235   |  |
| theft from vehicle                 | 436   | 2,511 | 2,833  | -322   |  |
| theft twoc                         | 123   | 660   | 780    | -120   |  |
| robbery  0 500 1000 1500           | 74    | 515   | 427    | 88     |  |
|                                    |       |       |        |        |  |