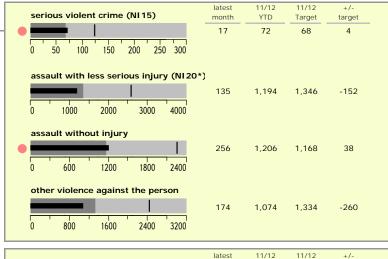

| serious acquisitive crime (NI 16) | latest<br>month | 11/12<br>YTD | 11/12<br>Target | +/-<br>target |
|-----------------------------------|-----------------|--------------|-----------------|---------------|
| 0 2000 4000 6000 8000             | 453             | 2,744        | 2,965           | -221          |
| burglary dwelling                 | 129             | 873          | 970             | -97           |
| theft from vehicle                | 227             | 1,374        | 1,501           | -127          |
| theft twoc 0 500 1000 1500        | 74              | 366          | 390             | -24           |
| robbery  0 100 200 300 400        | 23              | 131          | 104             | 27            |