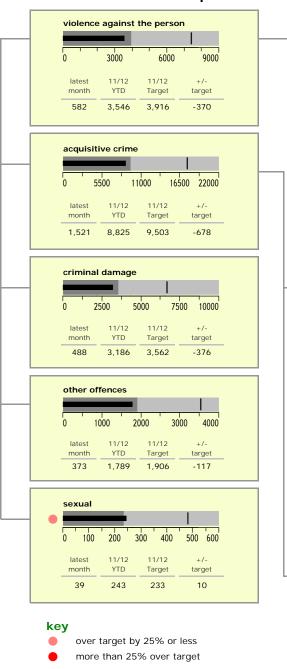

| serious acquisitive crime (NI 16) | latest<br>month | 11/12<br>YTD | 11/12<br>Target | +/-<br>target |
|-----------------------------------|-----------------|--------------|-----------------|---------------|
| 0 2000 4000 6000 8000             | 453             | 2,744        | 2,965           | -221          |
| burglary dwelling                 | 129             | 873          | 970             | -97           |
| theft from vehicle                | 227             | 1,374        | 1,501           | -127          |
| theft twoc 0 500 1000 1500        | 74              | 366          | 390             | -24           |
| robbery  0 100 200 300 400        | 23              | 131          | 104             | 27            |

| other acquisitive crime               | latest<br>month | 11/12<br>YTD | 11/12<br>Target | +/-<br>target |  |
|---------------------------------------|-----------------|--------------|-----------------|---------------|--|
| 0 5000 10000 15000                    | 1,068           | 6,081        | 6,538           | -457          |  |
| burglary other  1 1000 2000 3000 4000 | 253             | 1,220        | 1,458           | -238          |  |
| other theft  0 3000 6000 9000 12000   | 815             | 4,861        | 5,080           | -219          |  |