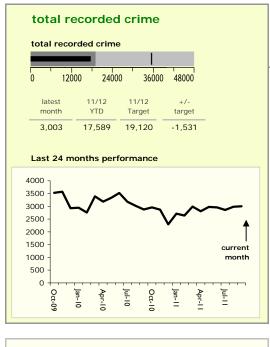

## Leicestershire County: crime reduction dashboard 2011/12: September 2011

| top 10 high crime areas       | recorded<br>offences<br>11/12 YTD |
|-------------------------------|-----------------------------------|
| Loughborough Centre West      | 357                               |
| Fosse Park                    | 302                               |
| Hinckley Town Centre          | 276                               |
| Loughborough Toothill Road    | 272                               |
| Loughborough Holywell         | 243                               |
| Loughborough Bell Foundry     | 223                               |
| Coalville Centre              | 212                               |
| Melton Craven West            | 200                               |
| Diseworth, Belton & Gracedieu | 159                               |
| Loughborough Centre South     | 149                               |