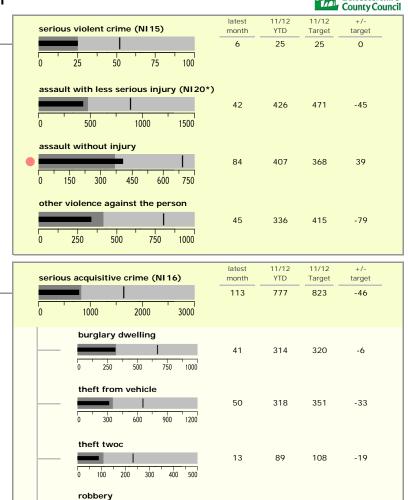

## Charnwood Borough: crime reduction dashboard 2011/12: September 2011

12

56

44

| national indicators                    |      |
|----------------------------------------|------|
| NI15 : serious violent crime           | 0.30 |
| NI20: assault with less serious injury | 5.17 |
| NI16: serious acquisitive crime        | 9.43 |
| (Rate per 1,000 population)            |      |