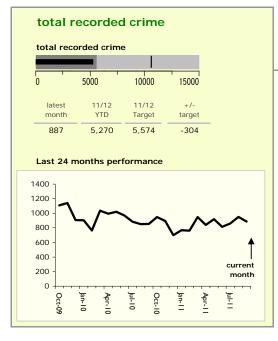

## Charnwood Borough: crime reduction dashboard 2011/12: September 2011

12

56

44

| national indicators                    |      |
|----------------------------------------|------|
| NI15 : serious violent crime           | 0.30 |
| NI20: assault with less serious injury | 5.17 |
| NI16: serious acquisitive crime        | 9.43 |
| (Rate per 1,000 population)            |      |