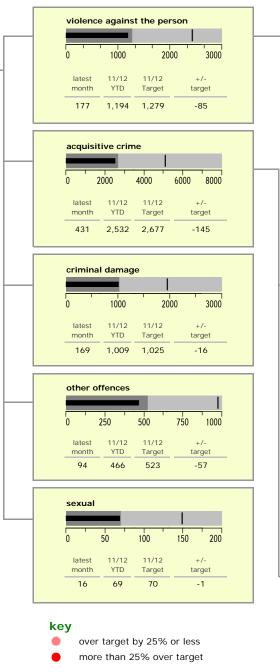

| other acquisitive crime            | latest<br>month<br>318 | 11/12<br>YTD<br>1,755 | 11/12<br>Target<br>1,854 | +/-<br>target |  |
|------------------------------------|------------------------|-----------------------|--------------------------|---------------|--|
| 0 1125 2250 3375 4500              |                        |                       |                          |               |  |
| burglary other  0 300 600 900 1200 | 63                     | 321                   | 387                      | -66           |  |
| other theft  0 1000 2000 3000 4000 | 255                    | 1,434                 | 1,467                    | -33           |  |