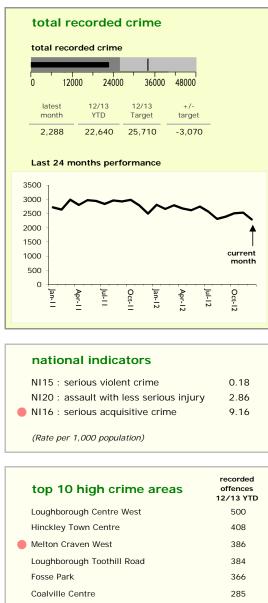

## Leicestershire County : crime reduction dashboard 2012/13 : December 2012

Loughborough Bell Foundry

Loughborough Centre South

Thurmaston North West

Castle Donington West & Donington Park

Designed by Jeff Hardy. Produced by the Research and Information Team, Leicestershire County Council Data Source : Leicestershire Constabulary CIS (provided by the Performance Review Team) Contact: jefferson.hardy@leics.gov.uk. 0116 305 7342