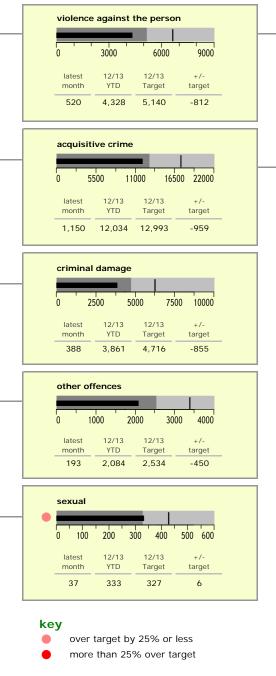

257

231

216

193

|   |                                          |                 |              | County Council  |               |  |
|---|------------------------------------------|-----------------|--------------|-----------------|---------------|--|
|   | serious violent crime (NI15)             | latest<br>month | 12/13<br>YTD | 12/13<br>Target | +/-<br>target |  |
|   |                                          | 14              | 86           | 97              | -11           |  |
|   | 0 50 100 150 200 250 300                 |                 |              |                 |               |  |
|   |                                          |                 |              |                 |               |  |
|   | assault with less serious injury (NI20*) |                 |              |                 |               |  |
|   |                                          | 164             | 1,376        | 1,847           | -471          |  |
|   | 0 1000 2000 3000 4000                    |                 |              |                 |               |  |
|   | assault without injury                   |                 |              |                 |               |  |
|   |                                          | 215             | 1,666        | 1,616           | 50            |  |
|   | 0 600 1200 1800 2400                     |                 |              |                 |               |  |
|   |                                          |                 |              |                 |               |  |
|   | other violence against the person        | 407             | 1 000        | 1 500           |               |  |
|   |                                          | 127             | 1,200        | 1,580           | -380          |  |
|   | 0 800 1600 2400 3200                     |                 |              |                 |               |  |
| - |                                          | latest          | 12/13        | 12/13           | +/-           |  |
|   | serious acquisitive crime (NI16)         | month           | YTD          | Target          | target        |  |
|   |                                          | 444             | 4,404        | 4,111           | 293           |  |
|   | 0 2000 4000 6000 8000                    |                 |              |                 |               |  |
|   | burglary dwelling                        |                 |              |                 |               |  |
|   |                                          | 157             | 1,626        | 1,427           | 199           |  |
|   | 0 1000 2000 3000                         |                 |              |                 |               |  |
|   | theft from vehicle                       |                 |              |                 |               |  |
|   |                                          | 233             | 2,210        | 1,972           | 238           |  |
|   | 0 1000 2000 3000 4000                    |                 |              |                 |               |  |
|   |                                          |                 |              |                 |               |  |
|   | theft twoc                               | 47              | 453          | 540             | -87           |  |
|   | 0 500 1000 1500                          | .,              | 100          | 010             | 0,            |  |
|   |                                          |                 |              |                 |               |  |
|   | robbery                                  | 7               | 115          | 172             | -57           |  |
|   | 0 100 200 300 400                        | ,               | 115          | 172             | -57           |  |
|   |                                          |                 |              |                 |               |  |
| _ |                                          | latest          | 12/13        | 12/13           | +/-           |  |
|   | other acquisitive crime                  | month           | YTD          | Target          | target        |  |
|   |                                          | 706             | 7,630        | 8,882           | -1,252        |  |
|   | 0 5000 10000 15000                       |                 |              |                 |               |  |
|   | burglary other                           |                 |              |                 |               |  |
|   |                                          | 142             | 1,467        | 1,824           | -357          |  |
|   | 0 1000 2000 3000 4000                    |                 |              |                 |               |  |
|   | other theft                              |                 |              |                 |               |  |
|   |                                          | 564             | 6,163        | 7,058           | -895          |  |
|   |                                          |                 |              |                 |               |  |