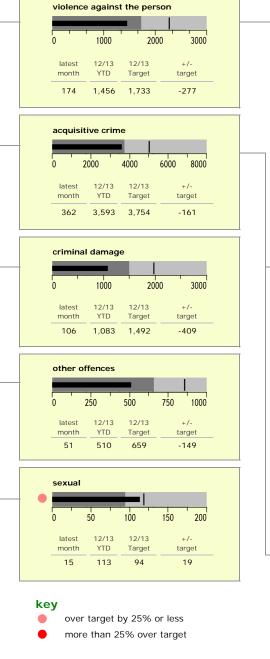

## Charnwood Borough : crime reduction dashboard 2012/13 : December 2012

600

2000

300

1000

other theft

900

3000

1200

4000

175

1,942 2,131

-189

Designed by Jeff Hardy. Produced by the Research and Information Team, Leicestershire County Council

216

193