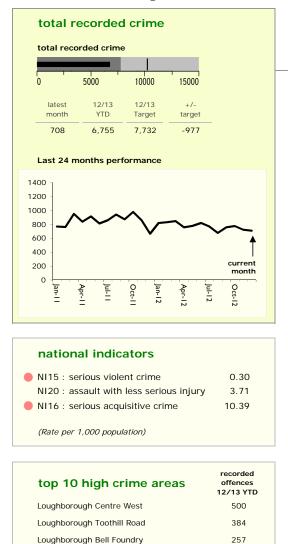

Loughborough Centre South

Thurmaston North West

Loughborough Holywell

Loughborough Canal South

Loughborough Ashby East

Loughborough Southfields North

Loughborough Derby Road East