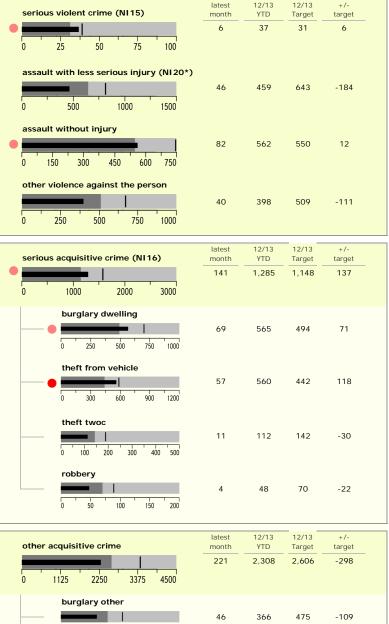

## Charnwood Borough : crime reduction dashboard 2012/13 : December 2012

600

2000

300

1000

other theft

900

3000

1200

4000

175

1,942 2,131

-189

Designed by Jeff Hardy. Produced by the Research and Information Team, Leicestershire County Council

216

193

159

149

135

114

114

 $\label{eq:constabulary CIS (provided by the Performance Review Team)} \end{tabulary CIS} \end{tabulary CIS} \end{tabulary CIS} (provided by the Performance Review Team)$ 

Contact: jefferson.hardy@leics.gov.uk. 0116 305 7342