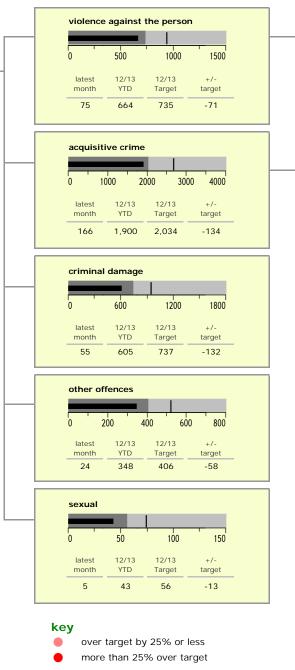

## North West Leicestershire District : crime reduction dashboard 2012/13 : December 2012

| top 10 high crime areas                  | recorded<br>offences<br>12/13 YTD |
|------------------------------------------|-----------------------------------|
| Coalville Centre                         | 285                               |
| 🛑 Castle Donington West & Donington Park | 231                               |
| Castle Donington North East & Hemmington | 147                               |
| Diseworth, Belton & Gracedieu            | 142                               |
| Snibston East                            | 139                               |
| Greenhill Centre                         | 121                               |
| Ashby Castle North                       | 112                               |
| Ashby Holywell West                      | 94                                |
| Ibstock Centre                           | 92                                |
| Bardon                                   | 91                                |
|                                          |                                   |