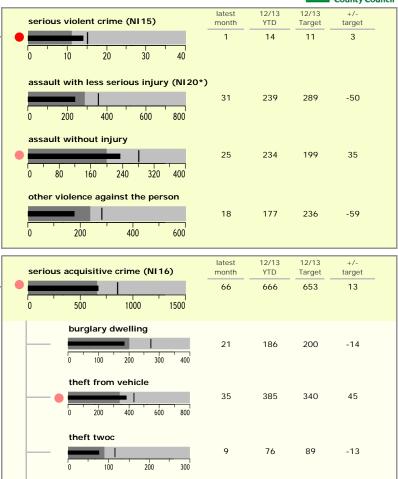

## North West Leicestershire District : crime reduction dashboard 2012/13 : December 2012

| top 10 high crime areas                  | recorded<br>offences<br>12/13 YTD |
|------------------------------------------|-----------------------------------|
| Coalville Centre                         | 285                               |
| 🛑 Castle Donington West & Donington Park | 231                               |
| Castle Donington North East & Hemmington | 147                               |
| Diseworth, Belton & Gracedieu            | 142                               |
| Snibston East                            | 139                               |
| Greenhill Centre                         | 121                               |
| Ashby Castle North                       | 112                               |
| Ashby Holywell West                      | 94                                |
| Ibstock Centre                           | 92                                |
| Bardon                                   | 91                                |
|                                          |                                   |