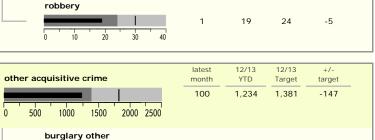

## North West Leicestershire District : crime reduction dashboard 2012/13 : December 2012

| top 10 high crime areas                  | recorded<br>offences<br>12/13 YTD |
|------------------------------------------|-----------------------------------|
| Coalville Centre                         | 285                               |
| 🛑 Castle Donington West & Donington Park | 231                               |
| Castle Donington North East & Hemmington | 147                               |
| Diseworth, Belton & Gracedieu            | 142                               |
| Snibston East                            | 139                               |
| Greenhill Centre                         | 121                               |
| Ashby Castle North                       | 112                               |
| Ashby Holywell West                      | 94                                |
| Ibstock Centre                           | 92                                |
| Bardon                                   | 91                                |
|                                          |                                   |