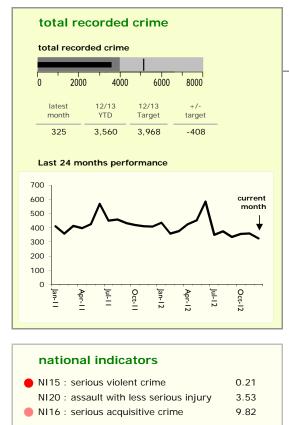

## North West Leicestershire District : crime reduction dashboard 2012/13 : December 2012

| top 10 high crime areas                  | recorded<br>offences<br>12/13 YTD |
|------------------------------------------|-----------------------------------|
| Coalville Centre                         | 285                               |
| 🛑 Castle Donington West & Donington Park | 231                               |
| Castle Donington North East & Hemmington | 147                               |
| Diseworth, Belton & Gracedieu            | 142                               |
| Snibston East                            | 139                               |
| Greenhill Centre                         | 121                               |
| Ashby Castle North                       | 112                               |
| Ashby Holywell West                      | 94                                |
| Ibstock Centre                           | 92                                |
| Bardon                                   | 91                                |
|                                          |                                   |