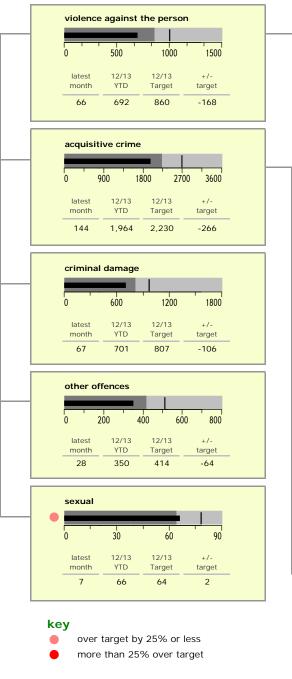

------------------------|-----------------------------------|
| Hinckley Town Centre       | 448                               |
| Hinckley Fields            | 172                               |
| Earl Shilton West          | 115                               |
| Market Bosworth & Cadeby   | 108                               |
| Barwell Centre             | 98                                |
| Hinckley Town Centre North | 94                                |
| Hinckley Castle South West | 90                                |
| Barwell North East         | 79                                |
| Earl Shilton North         | 78                                |
| Hinckley Barwell Lane      | 73                                |
|                            |                                   |





other theft

1500 2000

1,101

-86

-170