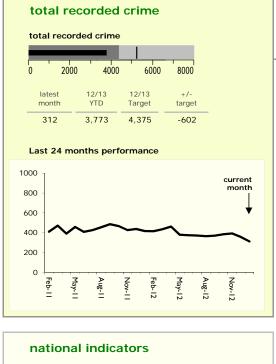

## Hinckley and Bosworth Borough : crime reduction dashboard 2012/13 : January 2013





| NI15 : serious violent crime            | 0.16 |
|-----------------------------------------|------|
| NI20 : assault with less serious injury | 2.31 |
| NI16 : serious acquisitive crime        | 8.87 |
|                                         |      |

(Rate per 1,000 population)

| top 10 high crime areas    | recorded<br>offences<br>12/13 YTD |
|----------------------------|-----------------------------------|
| Hinckley Town Centre       | 448                               |
| Hinckley Fields            | 172                               |
| Earl Shilton West          | 115                               |
| Market Bosworth & Cadeby   | 108                               |
| Barwell Centre             | 98                                |
| Hinckley Town Centre North | 94