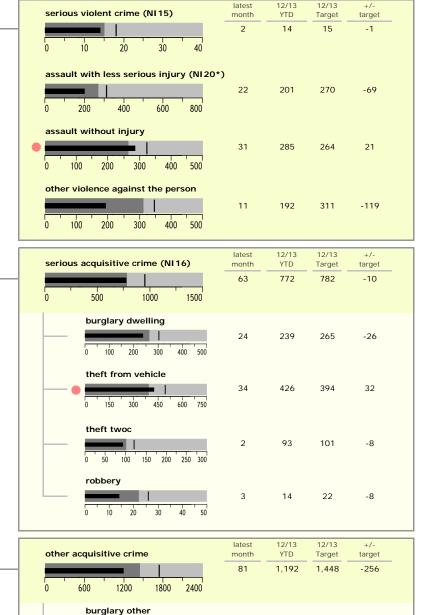

----------------------|-----------------------------------|
| Hinckley Town Centre       | 448                               |
| Hinckley Fields            | 172                               |
| Earl Shilton West          | 115                               |
| Market Bosworth & Cadeby   | 108                               |
| Barwell Centre             | 98                                |
| Hinckley Town Centre North | 94                                |
| Hinckley Castle South West | 90                                |
| Barwell North East         | 79                                |
| Earl Shilton North         | 78                                |
| Hinckley Barwell Lane      | 73                                |
|                            |                                   |





other theft

1500 2000

1,101

-86

-170