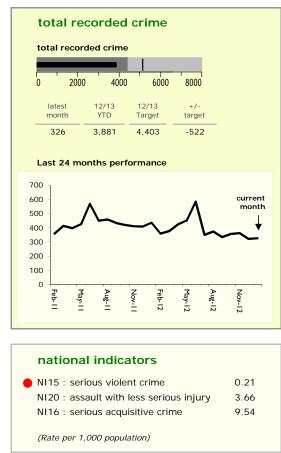

## North West Leicestershire District : crime reduction dashboard 2012/13 : January 2013

| top 10 high crime areas                  | recorded<br>offences<br>12/13 YTD |
|------------------------------------------|-----------------------------------|
| Coalville Centre                         | 330                               |
| 🛑 Castle Donington West & Donington Park | 235                               |
| Diseworth, Belton & Gracedieu            | 153                               |
| Snibston East                            | 150                               |
| Castle Donington North East & Hemmington | 147                               |
| Greenhill Centre                         | 135                               |
| Ashby Castle North                       | 124                               |
| Ashby Holywell West                      | 107                               |
| Ibstock Centre                           | 97                                |
| Measham Centre                           | 97                                |
|                                          |                                   |