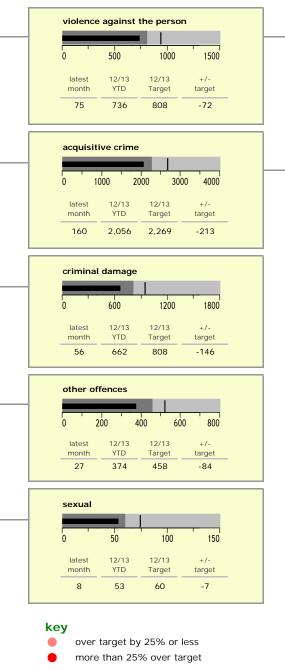

## North West Leicestershire District : crime reduction dashboard 2012/13 : January 2013

| top 10 high crime areas                  | recorded<br>offences<br>12/13 YTD |
|------------------------------------------|-----------------------------------|
| Coalville Centre                         | 330                               |
| 🛑 Castle Donington West & Donington Park | 235                               |
| Diseworth, Belton & Gracedieu            | 153                               |
| Snibston East                            | 150                               |
| Castle Donington North East & Hemmington | 147                               |
| Greenhill Centre                         | 135                               |
| Ashby Castle North                       | 124                               |
| Ashby Holywell West                      | 107                               |
| Ibstock Centre                           | 97                                |
| Measham Centre                           | 97                                |
|                                          |                                   |