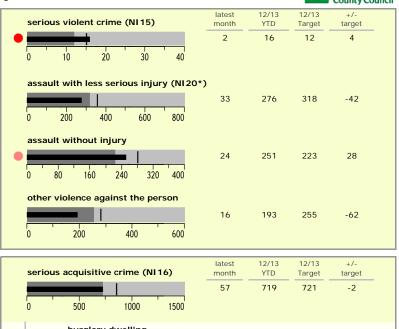

## North West Leicestershire District : crime reduction dashboard 2012/13 : January 2013

| top 10 high crime areas                  | recorded<br>offences<br>12/13 YTD |
|------------------------------------------|-----------------------------------|
| Coalville Centre                         | 330                               |
| 🛑 Castle Donington West & Donington Park | 235                               |
| Diseworth, Belton & Gracedieu            | 153                               |
| Snibston East                            | 150                               |
| Castle Donington North East & Hemmington | 147                               |
| Greenhill Centre                         | 135                               |
| Ashby Castle North                       | 124                               |
| Ashby Holywell West                      | 107                               |
| Ibstock Centre                           | 97                                |
| Measham Centre                           | 97                                |
|                                          |                                   |