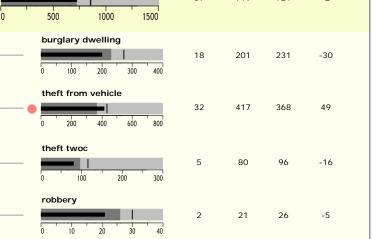

## North West Leicestershire District : crime reduction dashboard 2012/13 : January 2013

| top 10 high crime areas                  | recorded<br>offences<br>12/13 YTD |
|------------------------------------------|-----------------------------------|
| Coalville Centre                         | 330                               |
| 🛑 Castle Donington West & Donington Park | 235                               |
| Diseworth, Belton & Gracedieu            | 153                               |
| Snibston East                            | 150                               |
| Castle Donington North East & Hemmington | 147                               |
| Greenhill Centre                         | 135                               |
| Ashby Castle North                       | 124                               |
| Ashby Holywell West                      | 107                               |
| Ibstock Centre                           | 97                                |
| Measham Centre                           | 97                                |
|                                          |                                   |