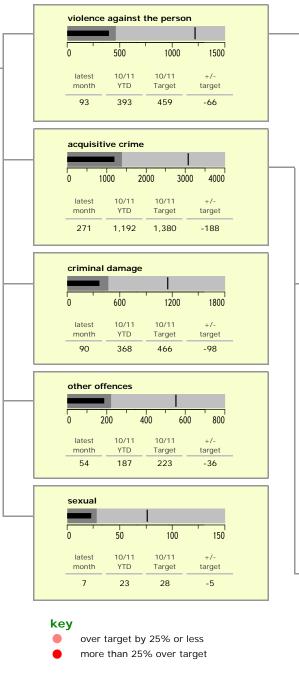

## North West Leicestershire District : crime reduction dashboard 2010/11 : July 2010

(Rate per 1,000 population)

| top 10 high crime areas           | recorded<br>offences<br>10/11 YTD |
|-----------------------------------|-----------------------------------|
| Coalville Centre                  | 214                               |
| Castle Donington NE & Hemmington  | 148                               |
| Castle Donington & Donington Park | 133                               |
| 🛑 Measham Centre                  | 78                                |
| Bardon                            | 68                                |
| Ashby Ivanhoe East                | 66                                |
| Castle Donington South            | 66                                |
| Coalville Stephenson Way          | 58                                |
| Greenhill Centre                  | 57                                |
| Ashby Holywell East               | 55                                |