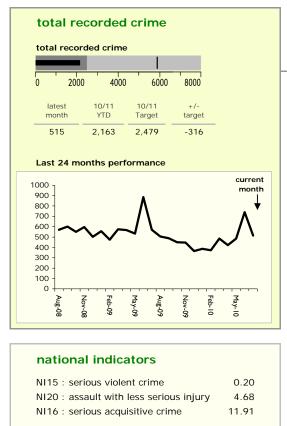

## North West Leicestershire District : crime reduction dashboard 2010/11 : July 2010

(Rate per 1,000 population)

| top 10 high crime areas           | recorded<br>offences<br>10/11 YTD |
|-----------------------------------|-----------------------------------|
| Coalville Centre                  | 214                               |
| Castle Donington NE & Hemmington  | 148                               |
| Castle Donington & Donington Park | 133                               |
| 🛑 Measham Centre                  | 78                                |
| Bardon                            | 68                                |
| Ashby Ivanhoe East                | 66                                |
| Castle Donington South            | 66                                |
| Coalville Stephenson Way          | 58                                |
| Greenhill Centre                  | 57                                |
| Ashby Holywell East               | 55                                |