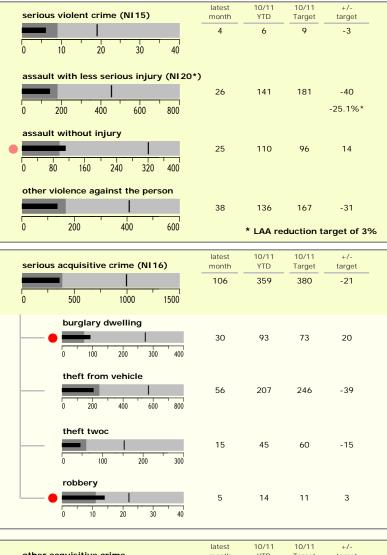

## North West Leicestershire District : crime reduction dashboard 2010/11 : July 2010

(Rate per 1,000 population)

| top 10 high crime areas           | recorded<br>offences<br>10/11 YTD |
|-----------------------------------|-----------------------------------|
| Coalville Centre                  | 214                               |
| Castle Donington NE & Hemmington  | 148                               |
| Castle Donington & Donington Park | 133                               |
| 🛑 Measham Centre                  | 78                                |
| Bardon                            | 68                                |
| Ashby Ivanhoe East                | 66                                |
| Castle Donington South            | 66                                |
| Coalville Stephenson Way          | 58                                |
| Greenhill Centre                  | 57                                |
| Ashby Holywell East               | 55                                |