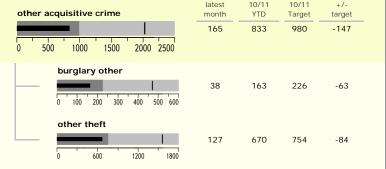

## North West Leicestershire District : crime reduction dashboard 2010/11 : July 2010

(Rate per 1,000 population)

| top 10 high crime areas           | recorded<br>offences<br>10/11 YTD |
|-----------------------------------|-----------------------------------|
| Coalville Centre                  | 214                               |
| Castle Donington NE & Hemmington  | 148                               |
| Castle Donington & Donington Park | 133                               |
| 🛑 Measham Centre                  | 78                                |
| Bardon                            | 68                                |
| Ashby Ivanhoe East                | 66                                |
| Castle Donington South            | 66                                |
| Coalville Stephenson Way          | 58                                |
| Greenhill Centre                  | 57                                |
| Ashby Holywell East               | 55                                |