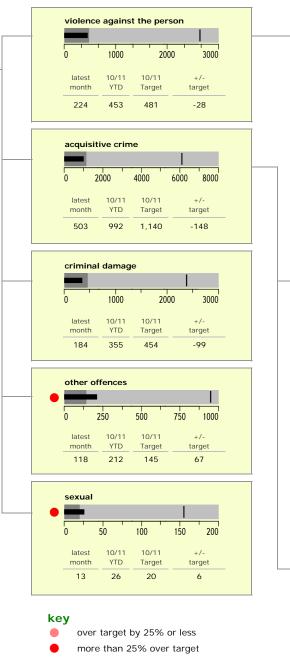

# Leicester City : crime reduction dashboard 2010/11 : May 2010

(Rate per 1,000 population)

| top 10 high crime areas       | recorded<br>offences<br>10/11 YTD |  |  |  |  |
|-------------------------------|-----------------------------------|--|--|--|--|
| Cstle-City Centre             | 969                               |  |  |  |  |
| Cstle-De Montfort Street      | 192                               |  |  |  |  |
| Abb-Abbey Park                | 180                               |  |  |  |  |
| Cstle-De Monftfort University | 126                               |  |  |  |  |
| Bleys-Glenfield Hospital      | 113                               |  |  |  |  |
| Cstle-Victoria Park           | 105                               |  |  |  |  |
| Cstle-Princess Road West      | 81                                |  |  |  |  |
| Wcotes-Ridley Street          | 77                                |  |  |  |  |
| Cstle-Filbert Street          | 74                                |  |  |  |  |
| Cstle-Springfield Road        | 65                                |  |  |  |  |