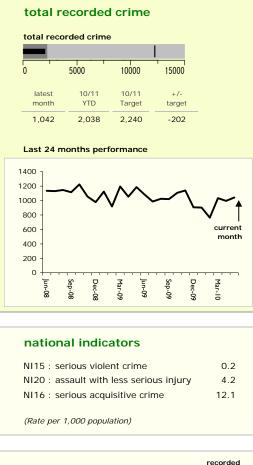

# Leicester City : crime reduction dashboard 2010/11 : May 2010

(Rate per 1,000 population)

| top 10 high crime areas       | recorded<br>offences<br>10/11 YTD |  |  |  |  |
|-------------------------------|-----------------------------------|--|--|--|--|
| Cstle-City Centre             | 969                               |  |  |  |  |
| Cstle-De Montfort Street      | 192                               |  |  |  |  |
| Abb-Abbey Park                | 180                               |  |  |  |  |
| Cstle-De Monftfort University | 126                               |  |  |  |  |
| Bleys-Glenfield Hospital      | 113                               |  |  |  |  |
| Cstle-Victoria Park           | 105                               |  |  |  |  |
| Cstle-Princess Road West      | 81                                |  |  |  |  |
| Wcotes-Ridley Street          | 77                                |  |  |  |  |
| Cstle-Filbert Street          | 74                                |  |  |  |  |
| Cstle-Springfield Road        | 65                                |  |  |  |  |