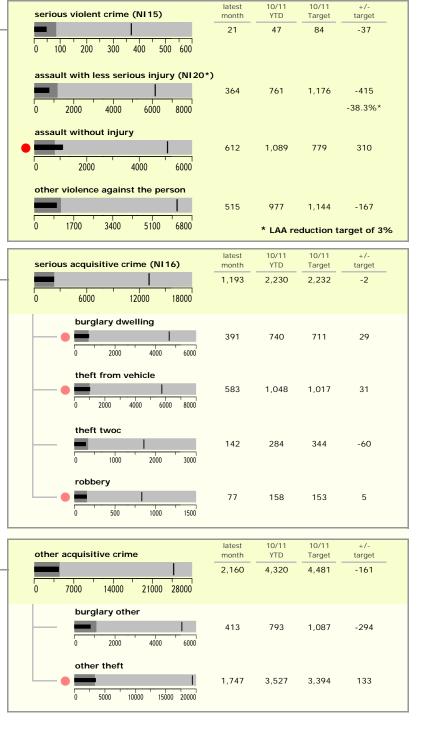

serious violent crime (NI15) month YTD Target target 0 2 5 -3 0 10 15 20 25 30 5 assault with less serious injury (NI 20\*) 17 38 57 -19 -36.3%\* 0 100 200 300 400 assault without injury 39 69 53 16 100 150 200 250 300 0 50 other violence against the person 32 56 52 4 140 280 0 70 210 350 \* LAA reduction target of 3% 10/11 10/11 +/latest serious acquisitive crime (NI16) month YTD Target target 94 166 197 -31 500 1000 1500 . 0 burglary dwelling 30 47 78 -31 100 200 300 400 500 theft from vehicle 52 88 88 0 400 600 200 800 theft twoc 10 27 34 -7 150 50 100 200 robbery 2 4 9 -5 10 20 30 40 latest 10/11 10/11 +/other acquisitive crime YTD month Target target 138 285 300 -15 1000 1500 2000 . 0 500 burglary other 37 -23 65 88 200 400 600 other theft 101 220 212 8