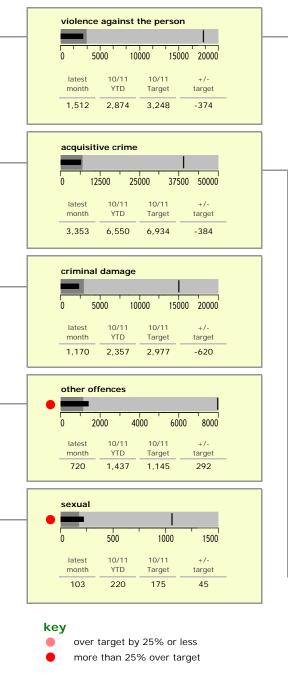

# Blaby District : crime reduction dashboard 2010/11 : May 2010

Leicester Forest East - M1 Services

Braunstone Town Woodland Drive

Thorpe Astley South & Meridian

Blaby North

Blaby Centre

Glen Parva West

Narborough Road South