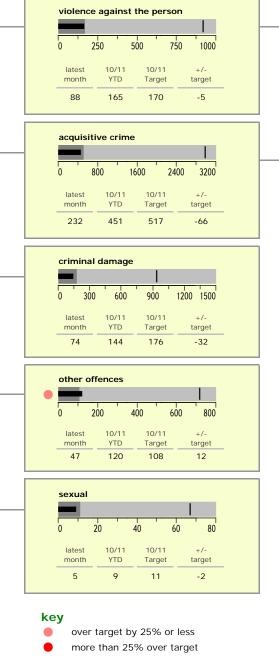

serious violent crime (NI15) month YTD Target target 0 2 5 -3 0 10 15 20 25 30 5 assault with less serious injury (NI 20\*) 17 38 57 -19 -36.3%\* 0 100 200 300 400 assault without injury 39 69 53 16 100 150 200 250 300 0 50 other violence against the person 32 56 52 4 140 280 0 70 210 350 \* LAA reduction target of 3% 10/11 10/11 +/latest serious acquisitive crime (NI16) month YTD Target target 94 166 197 -31 500 1000 1500 . 0 burglary dwelling 30 47 78 -31 100 200 300 400 500 theft from vehicle 52 88 88 0 400 600 200 800 theft twoc 10 27 34 -7 150 50 100 200 robbery 2 4 9 -5 10 20 30 40 latest 10/11 10/11 +/other acquisitive crime YTD month Target target 138 285 300 -15 1000 1500 2000 . 0 500 burglary other 37 -23 65 88 200 400 600 other theft 101 220 212 8