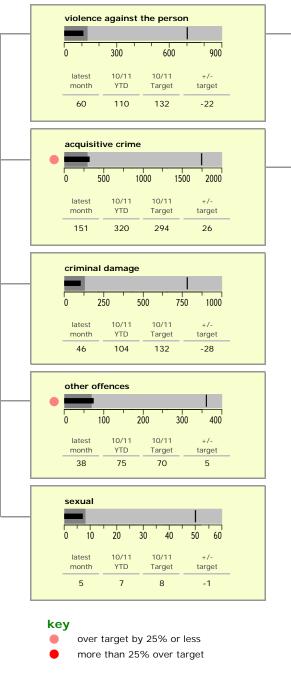

serious violent crime (NI15) month YTD Target target 0 2 5 -3 0 10 15 20 25 30 5 assault with less serious injury (NI 20\*) 17 38 57 -19 -36.3%\* 0 100 200 300 400 assault without injury 39 69 53 16 100 150 200 250 300 0 50 other violence against the person 32 56 52 4 140 280 0 70 210 350 \* LAA reduction target of 3% 10/11 10/11 +/latest serious acquisitive crime (NI16) month YTD Target target 94 166 197 -31 500 1000 1500 . 0 burglary dwelling 30 47 78 -31 100 200 300 400 500 theft from vehicle 52 88 88 0 400 600 200 800 theft twoc 10 27 34 -7 150 50 100 200 robbery 2 4 9 -5 10 20 30 40 latest 10/11 10/11 +/other acquisitive crime YTD month Target target 138 285 300 -15 1000 1500 2000 . 0 500 burglary other 37 -23 65 88 200 400 600 other theft 101 220 212 8