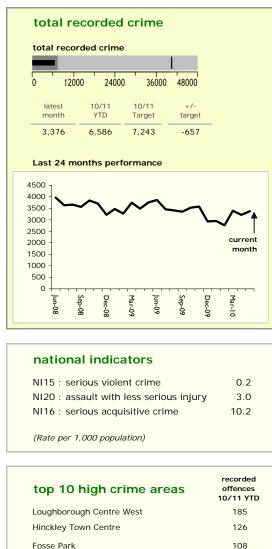

### Charnwood Borough : crime reduction dashboard 2010/11 : May 2010

| top 10 high crime areas      | recorded<br>offences<br>10/11 YTD |  |  |  |  |
|------------------------------|-----------------------------------|--|--|--|--|
| Loughborough Centre West     | 185                               |  |  |  |  |
| Loughborough Bell Foundry    | 70                                |  |  |  |  |
| Loughborough Centre South    | 64                                |  |  |  |  |
| Loughborough Toothill Road   | 61                                |  |  |  |  |
| Loughborough Canal South     | 49                                |  |  |  |  |
| Loughborough Derby Road East | 49                                |  |  |  |  |
| Loughborough Ashby East      | 47                                |  |  |  |  |
| loughborough Woodthorpe      | 45                                |  |  |  |  |
| Thurmaston North West        | 44                                |  |  |  |  |
| Thurmaston North East        | 38                                |  |  |  |  |