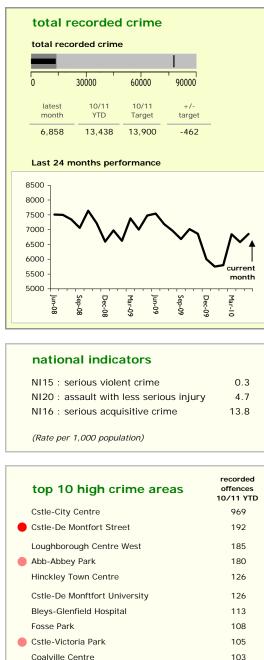

# Leicester City : crime reduction dashboard 2010/11 : May 2010

(Rate per 1,000 population)

| top 10 high crime areas       | recorded<br>offences<br>10/11 YTD |  |  |  |  |
|-------------------------------|-----------------------------------|--|--|--|--|
| Cstle-City Centre             | 969                               |  |  |  |  |
| Cstle-De Montfort Street      | 192                               |  |  |  |  |
| Abb-Abbey Park                | 180                               |  |  |  |  |
| Cstle-De Monftfort University | 126                               |  |  |  |  |
| Bleys-Glenfield Hospital      | 113                               |  |  |  |  |
| Cstle-Victoria Park           | 105                               |  |  |  |  |
| Cstle-Princess Road West      | 81                                |  |  |  |  |
| Wcotes-Ridley Street          | 77                                |  |  |  |  |
| Cstle-Filbert Street          | 74                                |  |  |  |  |
| Cstle-Springfield Road        | 65                                |  |  |  |  |

Designed by Jeff Hardy. Produced by the Research and Information Team, Leicestershire County Council Data Source : Leicestershire Constabulary CIS (provided by the Performance Review Team) Contact jefferson.hardy@leics.gov.uk. 0116 305 7342

7500 10000

838

1,637

1,726

89

other theft

2500

5000