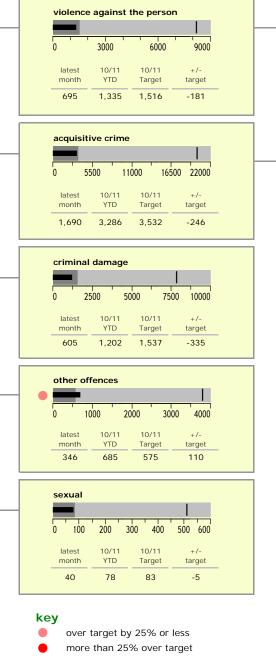

| May 2010<br>Level 1 | total recorded crime             | 0. Blaby | 0.<br>Dharnwood | G Leicester City | 00 <sup>-1</sup><br>Marborough | <mark>6.0</mark><br>Hinckley & Bosworth | 00 <sup>.1</sup> | 0.0 North West Leicestershire | or Straight & Wigston | 00'I<br>Mutland | 00.1<br>00.1 | Porce<br>0.96 |
|---------------------|----------------------------------|----------|-----------------|------------------|--------------------------------|-----------------------------------------|------------------|-------------------------------|-----------------------|-----------------|--------------|---------------|
|                     |                                  |          |                 |                  |                                |                                         |                  |                               |                       |                 |              |               |
| Level 2             | homicide & assault               | 1.00     | 1.00            | 1.00             | 1.00                           | 1.00                                    | 1.00             | 1.00                          | 1.00                  | 1.00            | 1.00         | 1.00          |
|                     | acquisitive crime                | 1.00     | 1.00            | 1.00             | 1.00                           | 1.00                                    | 1.00             | 1.00                          | 1.00                  | 1.00            | 1.00         | 1.00          |
|                     | criminal damage                  | 1.00     | 1.00            | 1.00             | 1.00                           | 1.00                                    | 1.00             | 1.00                          | 1.00                  | 1.00            | 1.00         | 1.00          |
|                     | other offences                   | 1.00     | 1.00            | 1.00             | 1.00                           | 1.00                                    | 1.00             | 1.00                          | 1.00                  | 1.00            | 1.00         | 1.00          |
|                     | sexual                           | 1.00     | 1.00            | 1.00             | 1.00                           | 1.00                                    | 1.00             | 1.00                          | 1.00                  | 1.00            | 1.00         | 1.00          |
| Level 3             | serious violent crime            | 0.97     | 1.00            | 1.00             | 1.00                           | 0.97                                    | 0.97             | 1.00                          | 1.00                  | 1.00            | 0.97         | 0.97          |
|                     | assault with less serious injury | 0.95     | 0.97            | 1.00             | 0.97                           | 0.97                                    | 0.97             | 0.97                          | 0.97                  | 1.00            | 0.97         | 0.95          |
|                     | assault without injury           | 1.00     | 1.00            | 1.00             | 1.00                           | 1.00                                    | 1.00             | 1.00                          | 1.00                  | 1.00            | 1.00         | 1.00          |
|                     | other homicide and assault       | 1.00     | 1.00            | 1.00             | 1.00                           | 1.00                                    | 1.00             | 1.00                          | 1.00                  | 1.00            | 1.00         | 1.00          |
|                     | serious acquisitive crime        | 0.91     | 0.97            | 1.00             | 1.00                           | 0.91                                    | 1.00             | 0.95                          | 1.00                  | 1.00            | 0.91         | 0.91          |
|                     | other acquisitive crime          | 1.00     | 1.00            | 1.00             | 1.00                           | 1.00                                    | 1.00             | 1.00                          | 1.00                  | 1.00            | 1.00         | 1.00          |
| Level 4             | burglary dwelling                | 0.91     | 0.97            | 1.00             | 1.00                           | 0.85                                    | 0.97             | 0.97                          | 0.95                  | 1.00            | 1.00         | 0.85          |
|                     | theft from vehicle               | 1.00     | 0.97            | 1.00             | 1.00                           | 0.95                                    | 1.00             | 0.97                          | 1.00                  | 1.00            | 1.00         | 0.95          |
|                     | theft TWOC                       | 1.00     | 0.97            | 1.00             | 1.00                           | 0.97                                    | 1.00             | 1.00                          | 0.97                  | 1.00            | 1.00         | 0.97          |
|                     | robbery                          | 1.00     | 0.97            | 1.00             | 1.00                           | 0.80                                    | 1.00             | 1.00                          | 0.97                  | 1.00            | 1.00         | 0.80          |
|                     | burglary other                   | 1.00     | 1.00            | 1.00             | 1.00                           | 1.00                                    | 0.97             | 1.00                          | 1.00                  | 1.00            | 1.00         | 1.00          |
|                     | other theft                      | 1.00     | 1.00            | 1.00             | 1.00                           | 1.00                                    | 1.00             | 1.00                          | 1.00                  | 1.00            | 1.00         | 1.00          |
|                     |                                  |          |                 |                  |                                | . = =                                   |                  |                               |                       |                 |              |               |