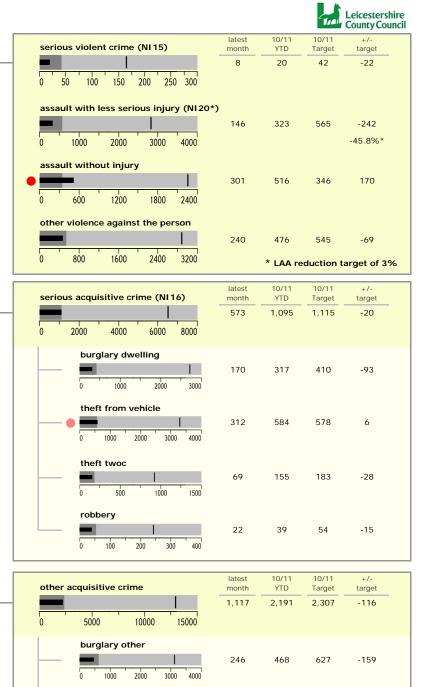

Contact: jefferson.hardy@leics.gov.uk. 0116 305 7342

|   |                                           |                 |              |                 | County Council |
|---|-------------------------------------------|-----------------|--------------|-----------------|----------------|
|   | serious violent crime (NI15)              | latest<br>month | 10/11<br>YTD | 10/11<br>Target | +/-<br>target  |
|   |                                           | 2               | 5            | 16              | -11            |
|   | 0 25 50 75 100                            |                 |              |                 |                |
|   | assault with less serious injury (NI 20*) |                 |              |                 |                |
|   | <b>—</b>                                  | 52              | 115          | 173             | -58            |
|   | 0 500 1000 1500                           |                 |              |                 | -36.5%*        |
|   | assault without injury                    |                 |              |                 |                |
| • | <b>—</b>                                  | 89              | 159          | 103             | 56             |
|   | 0 150 300 450 600 750                     |                 |              |                 |                |
|   | other violence against the person         |                 |              |                 |                |
|   |                                           | 81              | 174          | 184             | -10            |
|   | 0 250 500 750 1000                        |                 | * LAA re     | duction         | target of 3%   |
|   |                                           |                 |              |                 | _              |
|   | serious acquisitive crime (NI 16)         | latest<br>month | 10/11<br>YTD | 10/11<br>Target | +/-<br>target  |
|   |                                           | 171             | 332          | 367             | -35            |
|   | 0 1000 2000 3000                          |                 |              |                 |                |
|   | burglary dwelling                         |                 |              |                 |                |
|   |                                           | 55              | 111          | 140             | -29            |
|   | 0 250 500 750 1000                        |                 |              |                 |                |
|   | theft from vehicle                        |                 |              |                 |                |
|   |                                           | 82              | 156          | 148             | 8              |
|   | 0 300 600 900 1200                        |                 |              |                 |                |
|   | theft twoc                                |                 |              |                 |                |
|   | <b>_</b> I                                | 24              | 49           | 56              | -7             |
|   | 0 100 200 300 400 500                     |                 |              |                 |                |
|   | robbery                                   |                 |              |                 |                |
|   |                                           | 10              | 16           | 22              | -6             |
|   | 0 50 100 150 200                          |                 |              |                 |                |
|   |                                           | latest          | 10/11        | 10/11           | +/-            |
|   | other acquisitive crime                   | month           | YTD          | Target          | target         |
|   |                                           | 332             | 660          | 762             | -102           |
|   | 0 1125 2250 3375 4500                     |                 |              |                 |                |
|   | burglary other                            |                 |              |                 |                |
|   |                                           | 73              | 132          | 176             | -44            |
|   | o 300 600 900 1200                        |                 |              |                 |                |

259

528

586

-58

other theft

'n

1000

2000