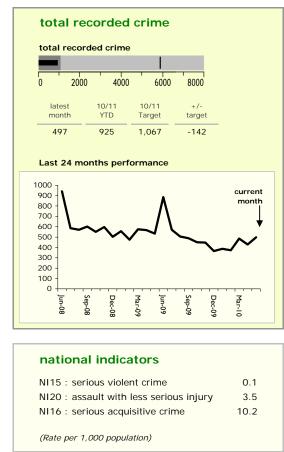

# Leicestershire County : crime reduction dashboard 2010/11 : May 2010

Coalville Centre

Melton Craven West

Loughborough Bell Foundry

Loughborough Centre South

Loughborough Toothill Road

Oadby Stoughton Drive

Guthlaxton College & Police Station

Designed by Jeff Hardy. Produced by the Research and Information Team, Leicestershire County Council Data Source : Leicestershire Constabulary CIS (provided by the Performance Review Team) Contact: jefferson.hardy@leics.gov.uk. 0116 305 7342

103

90

70

64

63

61

50

1,680

1,723

871

9000 12000

43

other theft

3000 6000