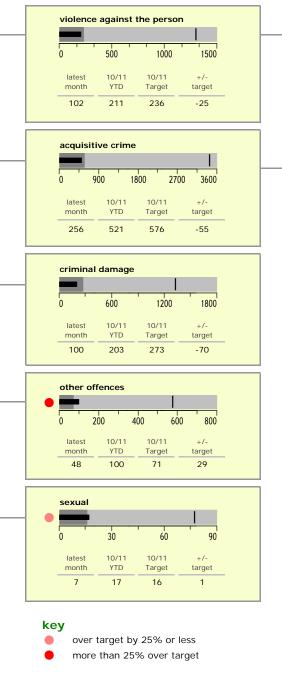

serious violent crime (NI15) month YTD Target target 0 2 5 -3 0 10 15 20 25 30 5 assault with less serious injury (NI 20\*) 17 38 57 -19 -36.3%\* 0 100 200 300 400 assault without injury 39 69 53 16 100 150 200 250 300 0 50 other violence against the person 32 56 52 4 140 280 0 70 210 350 \* LAA reduction target of 3% 10/11 10/11 +/latest serious acquisitive crime (NI16) month YTD Target target 94 166 197 -31 500 1000 1500 . 0 burglary dwelling 30 47 78 -31 100 200 300 400 500 theft from vehicle 52 88 88 0 400 600 200 800 theft twoc 10 27 34 -7 150 50 100 200 robbery 2 4 9 -5 10 20 30 40 latest 10/11 10/11 +/other acquisitive crime YTD month Target target 138 285 300 -15 1000 1500 2000 . 0 500 burglary other 37 -23 65 88 200 400 600 other theft 101 220 212 8