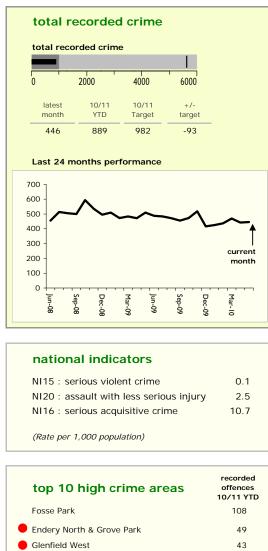

# Blaby District : crime reduction dashboard 2010/11 : May 2010

Leicester Forest East - M1 Services

Braunstone Town Woodland Drive

Thorpe Astley South & Meridian

Blaby North

Blaby Centre

Glen Parva West

Narborough Road South

serious violent crime (NI15) month YTD Target target 0 2 5 -3 0 10 15 20 25 30 5 assault with less serious injury (NI 20\*) 17 38 57 -19 -36.3%\* 0 100 200 300 400 assault without injury 39 69 53 16 100 150 200 250 300 0 50 other violence against the person 32 56 52 4 140 280 0 70 210 350 \* LAA reduction target of 3% 10/11 10/11 +/latest serious acquisitive crime (NI16) month YTD Target target 94 166 197 -31 500 1000 1500 . 0 burglary dwelling 30 47 78 -31 100 200 300 400 500 theft from vehicle 52 88 88 0 400 600 200 800 theft twoc 10 27 34 -7 150 50 100 200 robbery 2 4 9 -5 10 20 30 40 latest 10/11 10/11 +/other acquisitive crime YTD month Target target 138 285 300 -15 1000 1500 2000 . 0 500 burglary other 37 -23 65 88 200 400 600 other theft 101 220 212 8