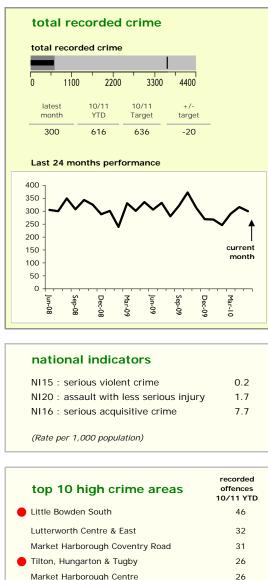

# Harborough District : crime reduction dashboard 2010/11 : May 2010

Hallaton, Great Easton & Medbourne

Foxton, Saddington & Theddingworth

Ullesthorpe & Magna Park

Lutterworth North

Great Bowden

Leicestershire