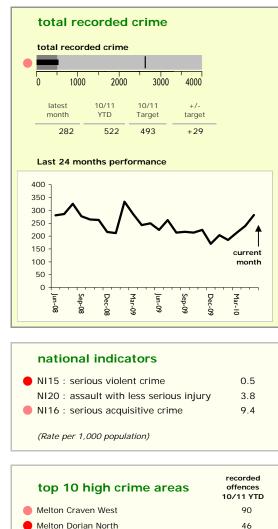

103

90

70

64

63

61

50

1,680

1,723

871

9000 12000

43

other theft

3000 6000