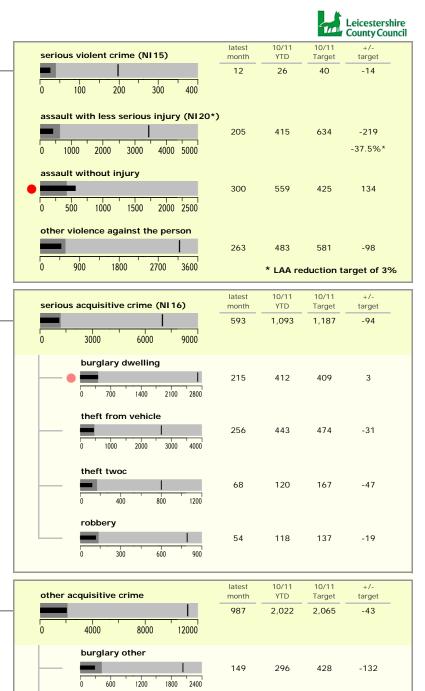

# Leicestershire County : crime reduction dashboard 2010/11 : May 2010

Coalville Centre

Melton Craven West

Loughborough Bell Foundry

Loughborough Centre South

Loughborough Toothill Road

Oadby Stoughton Drive

Guthlaxton College & Police Station

Designed by Jeff Hardy. Produced by the Research and Information Team, Leicestershire County Council Data Source : Leicestershire Constabulary CIS (provided by the Performance Review Team) Contact: jefferson.hardy@leics.gov.uk. 0116 305 7342

103

90

70

64

63

61

50

1,680

1,723

871

9000 12000

43

other theft

3000 6000