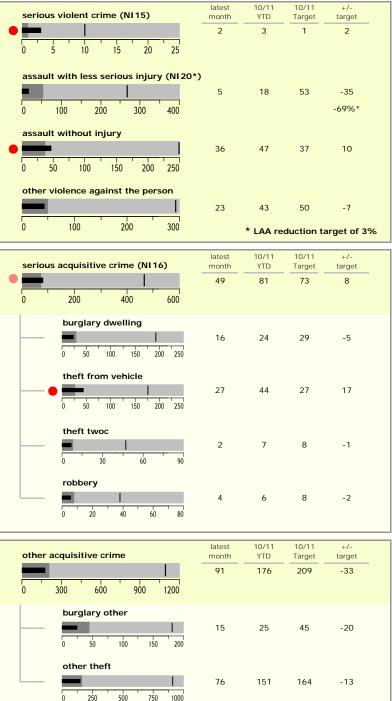

serious violent crime (NI15) month YTD Target target 0 2 5 -3 0 10 15 20 25 30 5 assault with less serious injury (NI 20\*) 17 38 57 -19 -36.3%\* 0 100 200 300 400 assault without injury 39 69 53 16 100 150 200 250 300 0 50 other violence against the person 32 56 52 4 140 280 0 70 210 350 \* LAA reduction target of 3% 10/11 10/11 +/latest serious acquisitive crime (NI16) month YTD Target target 94 166 197 -31 500 1000 1500 . 0 burglary dwelling 30 47 78 -31 100 200 300 400 500 theft from vehicle 52 88 88 0 400 600 200 800 theft twoc 10 27 34 -7 150 50 100 200 robbery 2 4 9 -5 10 20 30 40 latest 10/11 10/11 +/other acquisitive crime YTD month Target target 138 285 300 -15 1000 1500 2000 . 0 500 burglary other 37 -23 65 88 200 400 600 other theft 101 220 212 8