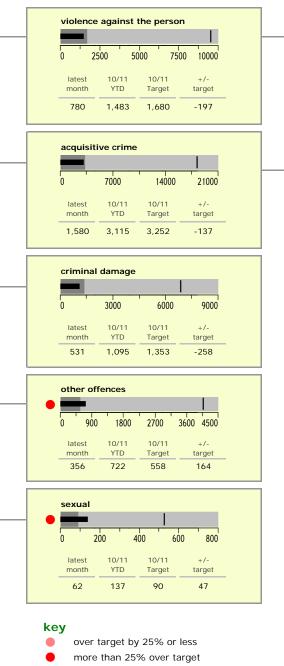

# Leicestershire County : crime reduction dashboard 2010/11 : May 2010

Coalville Centre

Melton Craven West

Loughborough Bell Foundry

Loughborough Centre South

Loughborough Toothill Road

Oadby Stoughton Drive

Guthlaxton College & Police Station

Designed by Jeff Hardy. Produced by the Research and Information Team, Leicestershire County Council Data Source : Leicestershire Constabulary CIS (provided by the Performance Review Team) Contact: jefferson.hardy@leics.gov.uk. 0116 305 7342

103

90

70

64

63

61

50

1,680

1,723

871

9000 12000

43

other theft

3000 6000