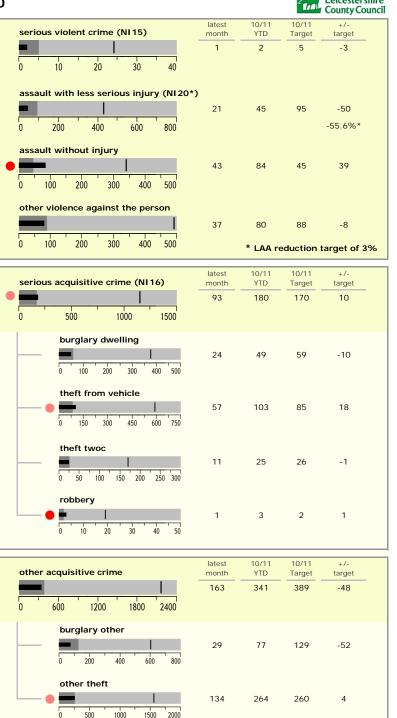

serious violent crime (NI15) month YTD Target target 0 2 5 -3 0 10 15 20 25 30 5 assault with less serious injury (NI 20\*) 17 38 57 -19 -36.3%\* 0 100 200 300 400 assault without injury 39 69 53 16 100 150 200 250 300 0 50 other violence against the person 32 56 52 4 140 280 0 70 210 350 \* LAA reduction target of 3% 10/11 10/11 +/latest serious acquisitive crime (NI16) month YTD Target target 94 166 197 -31 500 1000 1500 . 0 burglary dwelling 30 47 78 -31 100 200 300 400 500 theft from vehicle 52 88 88 0 400 600 200 800 theft twoc 10 27 34 -7 150 50 100 200 robbery 2 4 9 -5 10 20 30 40 latest 10/11 10/11 +/other acquisitive crime YTD month Target target 138 285 300 -15 1000 1500 2000 . 0 500 burglary other 37 -23 65 88 200 400 600 other theft 101 220 212 8