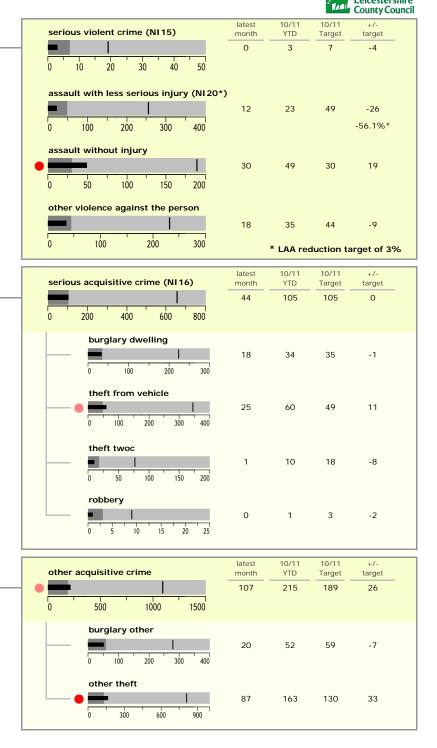

serious violent crime (NI15) month YTD Target target 0 2 5 -3 0 10 15 20 25 30 5 assault with less serious injury (NI 20\*) 17 38 57 -19 -36.3%\* 0 100 200 300 400 assault without injury 39 69 53 16 100 150 200 250 300 0 50 other violence against the person 32 56 52 4 140 280 0 70 210 350 \* LAA reduction target of 3% 10/11 10/11 +/latest serious acquisitive crime (NI16) month YTD Target target 94 166 197 -31 500 1000 1500 . 0 burglary dwelling 30 47 78 -31 100 200 300 400 500 theft from vehicle 52 88 88 0 400 600 200 800 theft twoc 10 27 34 -7 150 50 100 200 robbery 2 4 9 -5 10 20 30 40 latest 10/11 10/11 +/other acquisitive crime YTD month Target target 138 285 300 -15 1000 1500 2000 . 0 500 burglary other 37 -23 65 88 200 400 600 other theft 101 220 212 8