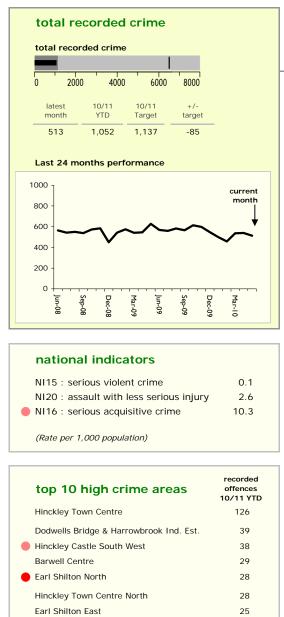

## Hinckley and Bosworth Borough : crime reduction dashboard 2010/11 : May 2010

Stanton Under Bardon & Copt Oak

Hinckley Trinty West

Hinckley Fields

Leicestershire

Designed by Jeff Hardy. Produced by the Research and Information Team, Leicestershire County Council Data Source : Leicestershire Constabulary CIS (provided by the Performance Review Team) Contact: jefferson.hardy@leics.gov.uk. 0116 305 7342