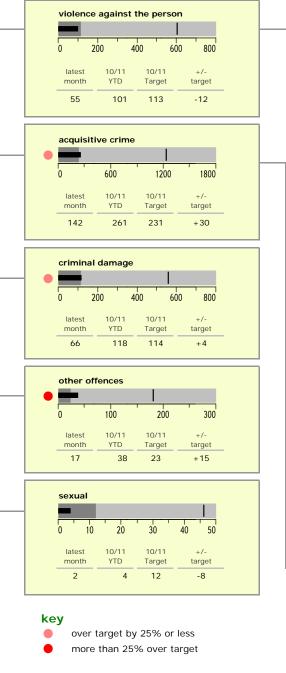

Greater Bottesford, Muston & Normanton

10/11 serious violent crime (NI15) month YTD Target target 3 4 3 1 15 20 10 assault with less serious injury (NI 20\*) 14 31 -13 44 100 200 300 -32.5%\* . 0 assault without injury 23 39 15 24 150 50 100 200 other violence against the person 15 27 -14 41 0 100 200 300 \* LAA reduction target of 3% latest 10/11 10/11 +/serious acquisitive crime (NI16) month YTD Target target 38 77 76 1 400 800 0 200 600 burglary dwelling 7 12 20 -8 200 100 300 theft from vehicle 18 46 43 +3 200 300 100 400 theft twoc 10 16 10 +6 80 40 120 robbery 3 3 2 +1 15 20 10 5 latest 10/11 10/11 +/other acquisitive crime month YTD Target target 104 184 155 +29 0 400 800 1200 burglary other 20 39 +3 36 200 300 100 400 other theft 84 145 118 +27 600 200 400 800