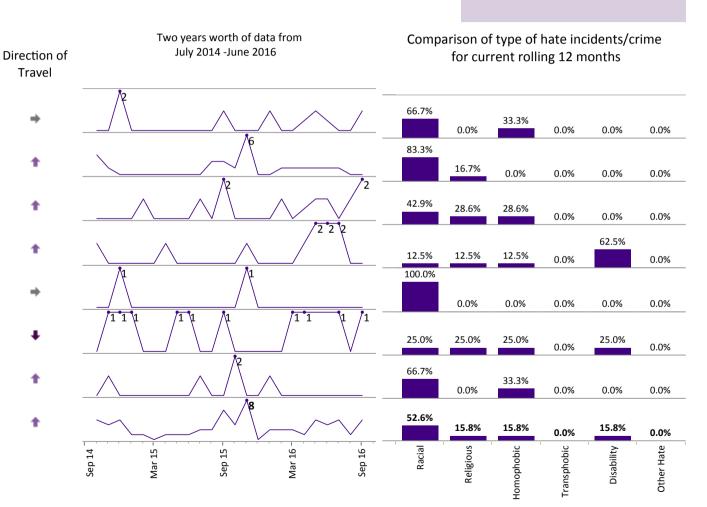

#### **Choose Category**

All Hate Incidents & Offences (crimes & non crimes)

Rolling 12 months till September 2016 for --- Hate Incident -Recorded on Sentinel & HIMP\*

#### **Choose Category**

--- Hate Incident - Recorded on Sentinel & HIMP\*

Designed by Karen Earp, Research & Insight Team, Leicestershire County Council. Contact: karen.earp@leics.gov.uk, 0116 305 7260

66.7%

25.7%

11.1%

25.0%

16.7%

23.2%

Disability

14.3%

25.0%

33.3%

25.0%

16.7% 100.0%

18.8%

Other Hate

Rolling 12 months till September 2016 for All Hate Offence (Police)

Choose Category
All Hate Offence (Police)