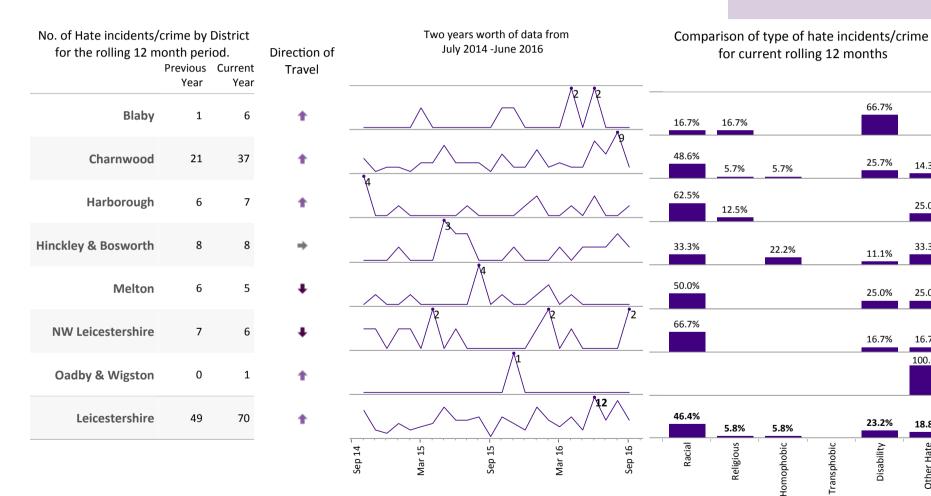

#### **Choose Category**

---Hate Offence: Criminal Damage

Rolling 12 months till September 2016 for --- Hate Offence: Other Offence

**Choose Category** 

---Hate Offence:Other Offence

| No. of Hate incidents/crime by District for the rolling 12 month period. Directi |                       |                  |    |          |
|----------------------------------------------------------------------------------|-----------------------|------------------|----|----------|
|                                                                                  | Tor the rolling 12 if | Previous<br>Year |    | Trav     |
|                                                                                  | Blaby                 | 3                | 3  | <b>→</b> |
|                                                                                  | Charnwood             | 17               | 9  | +        |
|                                                                                  | Harborough            | 1                | 1  | <b>→</b> |
| Н                                                                                | linckley & Bosworth   | 5                | 9  | 1        |
|                                                                                  | Melton                | 0                | 1  | •        |
|                                                                                  | NW Leicestershire     | 8                | 4  | +        |
|                                                                                  | Oadby & Wigston       | 2                | 2  | <b>→</b> |
|                                                                                  | Leicestershire        | 36               | 29 |          |
|                                                                                  |                       |                  |    |          |