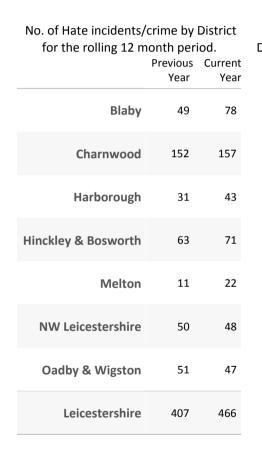

#### **Choose Category**

---Hate Offence: Criminal Damage

Rolling 12 months till September 2016 for --- Hate Offence: Other Offence

**Choose Category** 

---Hate Offence:Other Offence

| No. of Hate incidents/crime by District for the rolling 12 month period. Directi |                       |                  |    |          |
|----------------------------------------------------------------------------------|-----------------------|------------------|----|----------|
|                                                                                  | Tor the rolling 12 if | Previous<br>Year |    | Trav     |
|                                                                                  | Blaby                 | 3                | 3  | <b>→</b> |
|                                                                                  | Charnwood             | 17               | 9  | +        |
|                                                                                  | Harborough            | 1                | 1  | <b>→</b> |
| Н                                                                                | linckley & Bosworth   | 5                | 9  | 1        |
|                                                                                  | Melton                | 0                | 1  | •        |
|                                                                                  | NW Leicestershire     | 8                | 4  | +        |
|                                                                                  | Oadby & Wigston       | 2                | 2  | <b>→</b> |
|                                                                                  | Leicestershire        | 36               | 29 |          |
|                                                                                  |                       |                  |    |          |