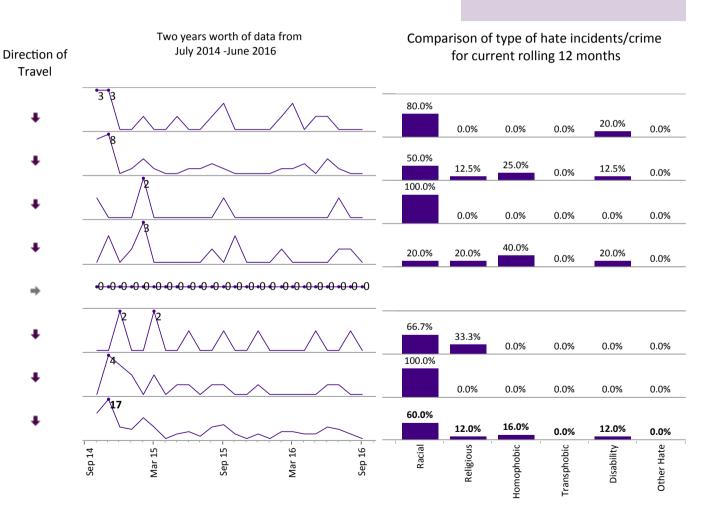

#### **Choose Category**

---Hate Offence: Criminal Damage

Rolling 12 months till September 2016 for --- Hate Offence: Other Offence

**Choose Category** 

---Hate Offence:Other Offence

| No. of Hate incidents/crime by District for the rolling 12 month period. Directi |                       |                  |    |          |
|----------------------------------------------------------------------------------|-----------------------|------------------|----|----------|
|                                                                                  | Tor the rolling 12 if | Previous<br>Year |    | Trav     |
|                                                                                  | Blaby                 | 3                | 3  | <b>→</b> |
|                                                                                  | Charnwood             | 17               | 9  | +        |
|                                                                                  | Harborough            | 1                | 1  | <b>→</b> |
| Н                                                                                | linckley & Bosworth   | 5                | 9  | 1        |
|                                                                                  | Melton                | 0                | 1  | •        |
|                                                                                  | NW Leicestershire     | 8                | 4  | +        |
|                                                                                  | Oadby & Wigston       | 2                | 2  | <b>→</b> |
|                                                                                  | Leicestershire        | 36               | 29 |          |
|                                                                                  |                       |                  |    |          |

Rolling 12 months till September 2016 for Hate Incident Police

Choose Category
Hate Incident Police

| No. of Hate incidents/crime by District for the rolling 12 month period. |                  |    |  |  |
|--------------------------------------------------------------------------|------------------|----|--|--|
|                                                                          | Previous<br>Year |    |  |  |
| Blaby                                                                    | 11               | 5  |  |  |
| Charnwood                                                                | 25               | 8  |  |  |
| Harborough                                                               | 4                | 1  |  |  |
| Hinckley & Bosworth                                                      | 7                | 5  |  |  |
| Melton                                                                   | 0                | 0  |  |  |
| NW Leicestershire                                                        | 6                | 3  |  |  |
| Oadby & Wigston                                                          | 15               | 3  |  |  |
| Leicestershire                                                           | 68               | 25 |  |  |