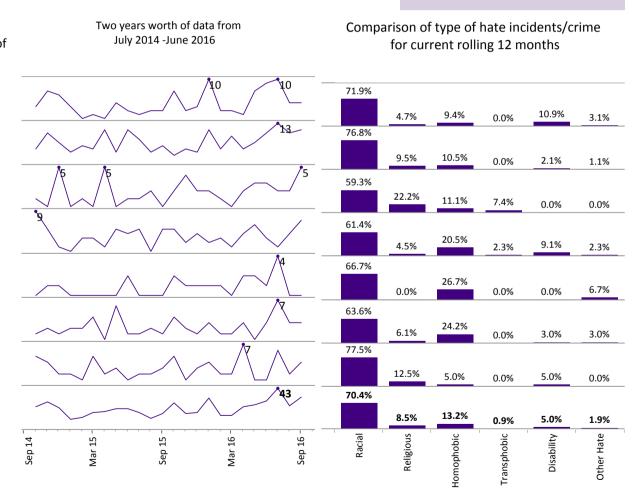

25.0%

33.3%

25.0%

16.7% 100.0%

18.8%

Other Hate

Rolling 12 months till September 2016 for All Hate Offence (Police)

Choose Category
All Hate Offence (Police)

Rolling 12 months till September 2016 for --- Hate Offence: Violence Against The Person