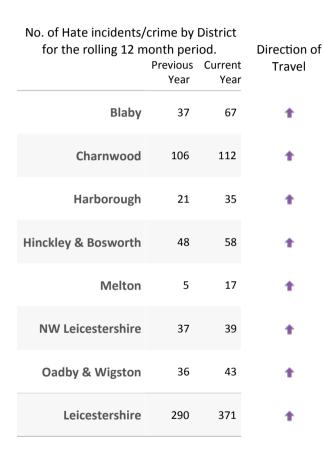

Travel

Rolling 12 months till September 2016 for All Hate Incidents & Offences (crimes & non crimes)

#### **Choose Category**

All Hate Incidents & Offences (crimes & non crimes)

Rolling 12 months till September 2016 for --- Hate Incident -Recorded on Sentinel & HIMP\*