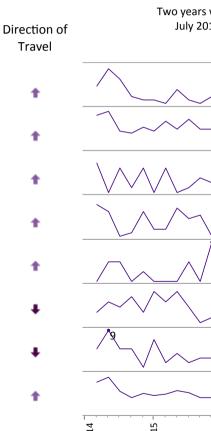

Travel

Rolling 12 months till September 2016 for All Hate Incidents & Offences (crimes & non crimes)