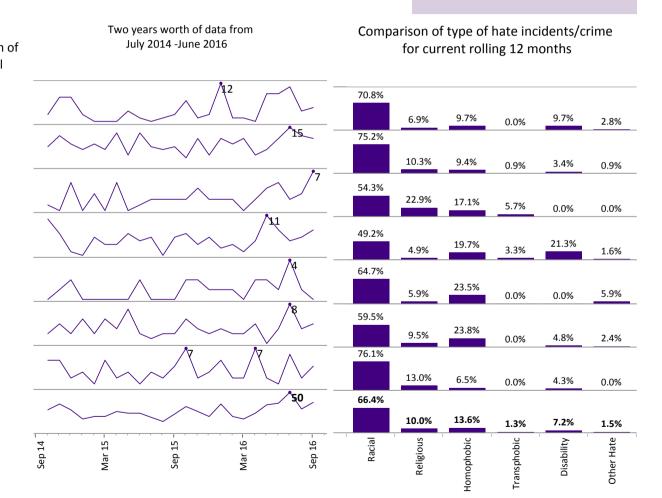

Travel

Rolling 12 months till September 2016 for All Hate Incidents & Offences (crimes & non crimes)

#### **Choose Category**

All Hate Incidents & Offences (crimes & non crimes)

Rolling 12 months till September 2016 for --- Hate Incident -Recorded on Sentinel & HIMP\*