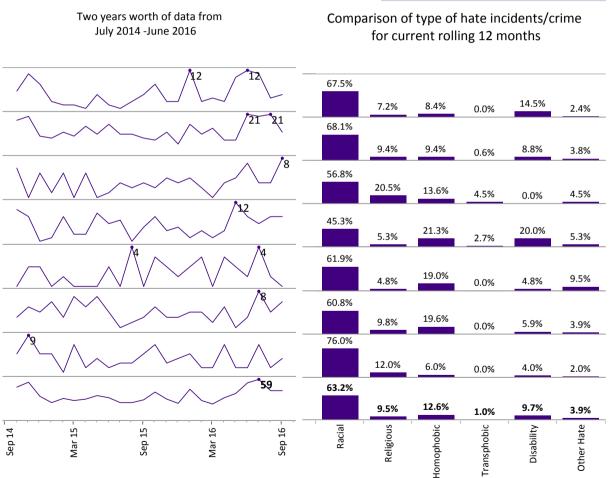

66.7%

25.7%

11.1%

25.0%

16.7%

23.2%

Disability

14.3%

25.0%

33.3%

25.0%

16.7% 100.0%

18.8%

Other Hate

Rolling 12 months till September 2016 for All Hate Offence (Police)

Choose Category
All Hate Offence (Police)