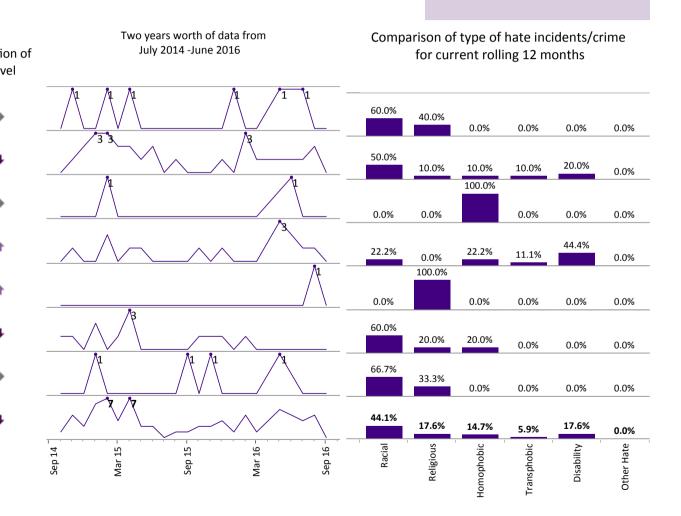

Rolling 12 months till September 2016 for --- Hate Offence: Violence Against The Person

#### **Choose Category**

---Hate Offence: Violence Against The Person

Rolling 12 months till September 2016 for --- Hate Offence: Criminal Damage

#### **Choose Category**

---Hate Offence: Criminal Damage

Rolling 12 months till September 2016 for --- Hate Offence: Other Offence

**Choose Category** 

---Hate Offence:Other Offence

| No. of Hate incidents/crime by District for the rolling 12 month period. Directi |                       |                  |    |          |
|----------------------------------------------------------------------------------|-----------------------|------------------|----|----------|
|                                                                                  | Tor the rolling 12 if | Previous<br>Year |    | Trav     |
|                                                                                  | Blaby                 | 3                | 3  | <b>→</b> |
|                                                                                  | Charnwood             | 17               | 9  | +        |
|                                                                                  | Harborough            | 1                | 1  | <b>→</b> |
| Н                                                                                | linckley & Bosworth   | 5                | 9  | 1        |
|                                                                                  | Melton                | 0                | 1  | •        |
|                                                                                  | NW Leicestershire     | 8                | 4  | +        |
|                                                                                  | Oadby & Wigston       | 2                | 2  | <b>→</b> |
|                                                                                  | Leicestershire        | 36               | 29 |          |
|                                                                                  |                       |                  |    |          |