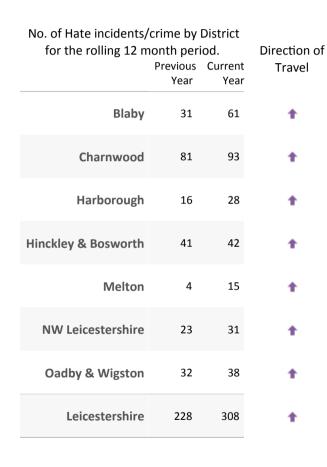

25.0%

33.3%

25.0%

16.7% 100.0%

18.8%

Other Hate

Rolling 12 months till September 2016 for All Hate Offence (Police)

Choose Category
All Hate Offence (Police)

Rolling 12 months till September 2016 for --- Hate Offence: Violence Against The Person