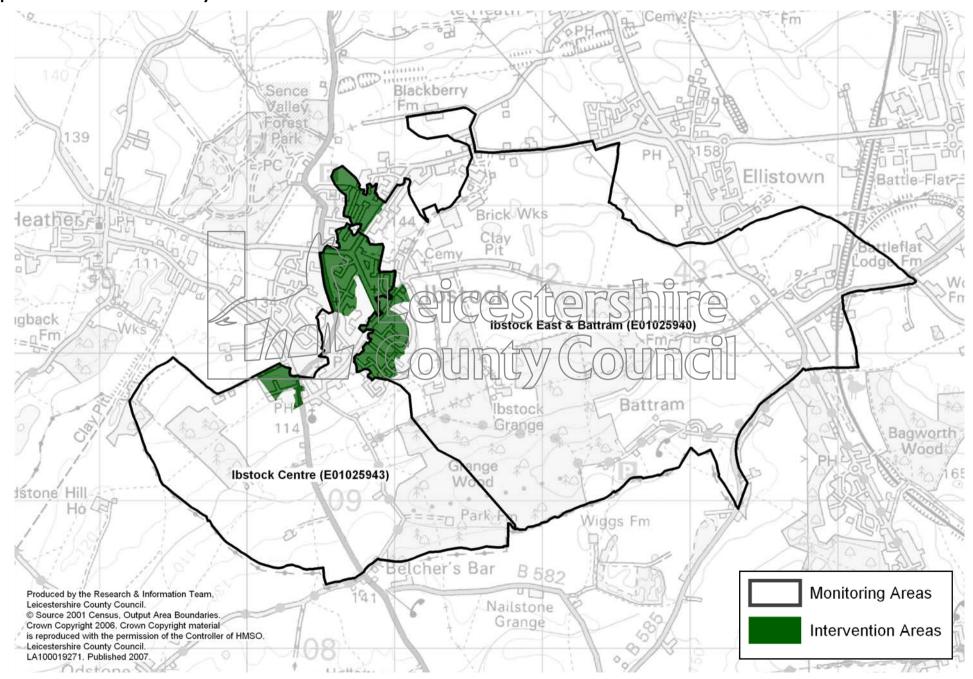

| Priority Area          | District                       | LSOA Number | LSOA Name                        |
|------------------------|--------------------------------|-------------|----------------------------------|
|                        |                                | Zone I      |                                  |
| Earl Shilton & Barwell | Hinckley & Bosworth            | E01025822   | Barwell East                     |
|                        |                                | E01025823   | Barwell North                    |
|                        |                                | E01025824   | Barwell South                    |
|                        |                                | Zone 2      |                                  |
|                        |                                | E01025842   | Earl Shilton North East          |
|                        |                                | E01025844   | Earl Shilton East                |
| Enderby                | Blaby                          | E01025625   | Enderby Centre                   |
|                        | North West Leicestershire      | E01025932   | Greenhill Centre                 |
| Greenhill              |                                | E01025933   | Greenhill East                   |
| Greeniiii              |                                | E01025934   | Greenhill North East             |
|                        |                                | E01025936   | Coalville Community Hospital     |
|                        |                                | Zone I      |                                  |
| Hinckley               | Hinckley & Bosworth            | E01025866   | Hinckley Trinity West            |
| i iliickiey            |                                | Zone 2      |                                  |
|                        |                                | E01025856   | Hinckley Westfield Junior School |
| lbstock                | North West Leicestershire      | E01025940   | Ibstock East & Battram           |
| IDSCOCK                | NOI di VVest Leicestei siili e | E01025943   | Ibstock Centre                   |
|                        | Charnwood                      | E01025699   | Loughborough Bell Foundry        |
| Loughborough East      |                                | E01025700   | Loughborough Canal South         |
|                        |                                | E01025701   | Loughborough Central Station     |
|                        |                                | E01025705   | Loughborough Midland Station     |
|                        |                                | E01025706   | Loughborough Meadow Lane         |
|                        |                                | E01025715   | Loughborough Shelthorpe North    |
|                        |                                | E01025716   | Loughborough Shelthorpe West     |
|                        |                                | E01025717   | Loughborough Woodthorpe          |
|                        |                                | E01025718   | Loughborough Centre South        |