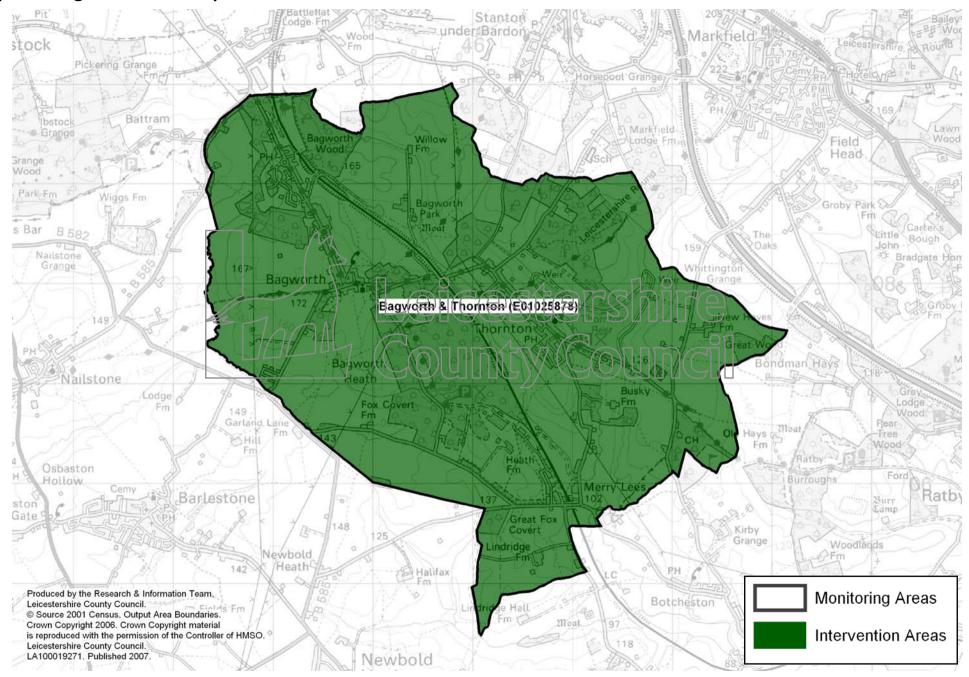

## Details of Priority Areas - Zones with LSOA Names and Numbers

| Priority Area                     | District                  | LSOA Number | LSOA Name              |  |
|-----------------------------------|---------------------------|-------------|------------------------|--|
|                                   |                           | E01025918   | Ashby Holywell Centre  |  |
| Ashby                             | North West Leicestershire | E01025919   | Willesley              |  |
|                                   |                           | E01025920   | Ashby Ivanhoe East     |  |
| Bagworth                          | Hinckley & Bosworth       | E01025878   | Bagworth & Thornton    |  |
| Dumbaga St Cathavinala            | Hinckley & Bosworth       | E01025827   | Burbage North          |  |
| Burbage St Catherine's            |                           | E01025829   | Burbage North West     |  |
| Castle Donington                  | North West Leicestershire | E01025927   | Castle Donington South |  |
| _                                 | Charnwood                 | Zone I      |                        |  |
|                                   |                           | E01025752   | Syston East            |  |
| Charnwood South                   |                           | E01025753   | Syston Central         |  |
|                                   |                           | E01025759   | Syston North           |  |
|                                   |                           | Zone 2      | ·                      |  |
|                                   |                           | E01025766   | Thurmaston North West  |  |
|                                   |                           | E01025767   | Thurmaston North East  |  |
| Coalville, Thringstone & Whitwick | North West Leicestershire | E01025930   | Coalville Centre       |  |
|                                   |                           | E01025931   | Coalville Belvoir Road |  |
|                                   |                           | E01025957   | Snibston East          |  |
|                                   |                           | E01025958   | Snibston North West    |  |
|                                   |                           | E01025962   | Thringstone East       |  |
|                                   |                           | E01025966   | Whitwick East          |  |