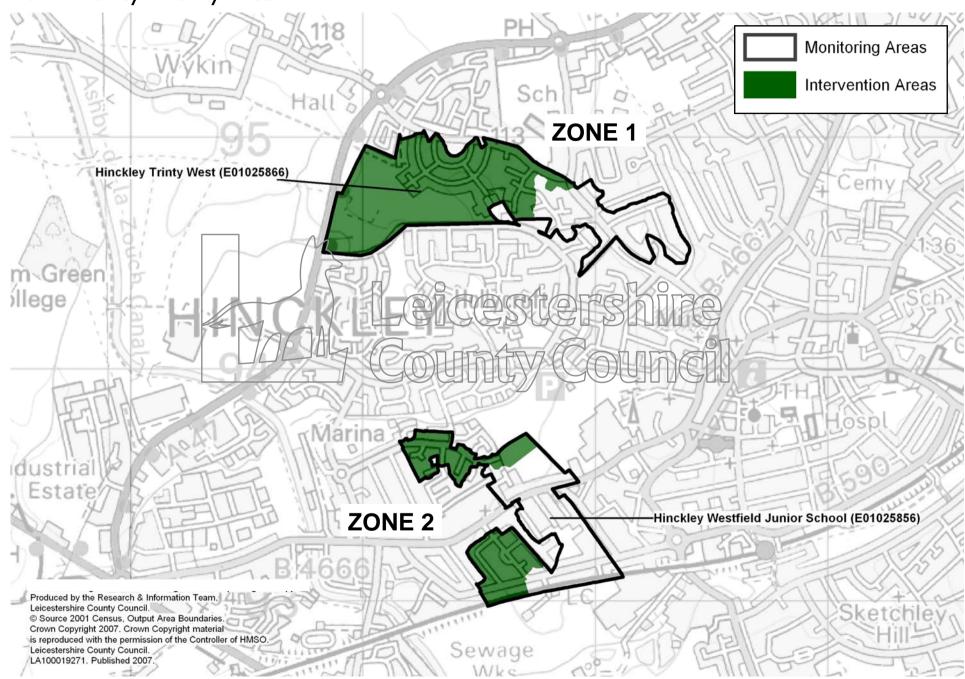

| Priority Area          | District                       | LSOA Number | LSOA Name                        |
|------------------------|--------------------------------|-------------|----------------------------------|
|                        |                                | Zone I      |                                  |
| Earl Shilton & Barwell | Hinckley & Bosworth            | E01025822   | Barwell East                     |
|                        |                                | E01025823   | Barwell North                    |
|                        |                                | E01025824   | Barwell South                    |
|                        |                                | Zone 2      |                                  |
|                        |                                | E01025842   | Earl Shilton North East          |
|                        |                                | E01025844   | Earl Shilton East                |
| Enderby                | Blaby                          | E01025625   | Enderby Centre                   |
|                        | North West Leicestershire      | E01025932   | Greenhill Centre                 |
| Greenhill              |                                | E01025933   | Greenhill East                   |
| Greeniiii              |                                | E01025934   | Greenhill North East             |
|                        |                                | E01025936   | Coalville Community Hospital     |
|                        |                                | Zone I      |                                  |
| Hinckley               | Hinckley & Bosworth            | E01025866   | Hinckley Trinity West            |
| i iliickiey            |                                | Zone 2      |                                  |
|                        |                                | E01025856   | Hinckley Westfield Junior School |
| lbstock                | North West Leicestershire      | E01025940   | Ibstock East & Battram           |
| IDSCOCK                | NOI di VVest Leicestei siili e | E01025943   | Ibstock Centre                   |
|                        | Charnwood                      | E01025699   | Loughborough Bell Foundry        |
| Loughborough East      |                                | E01025700   | Loughborough Canal South         |
|                        |                                | E01025701   | Loughborough Central Station     |
|                        |                                | E01025705   | Loughborough Midland Station     |
|                        |                                | E01025706   | Loughborough Meadow Lane         |
|                        |                                | E01025715   | Loughborough Shelthorpe North    |
|                        |                                | E01025716   | Loughborough Shelthorpe West     |
|                        |                                | E01025717   | Loughborough Woodthorpe          |
|                        |                                | E01025718   | Loughborough Centre South        |