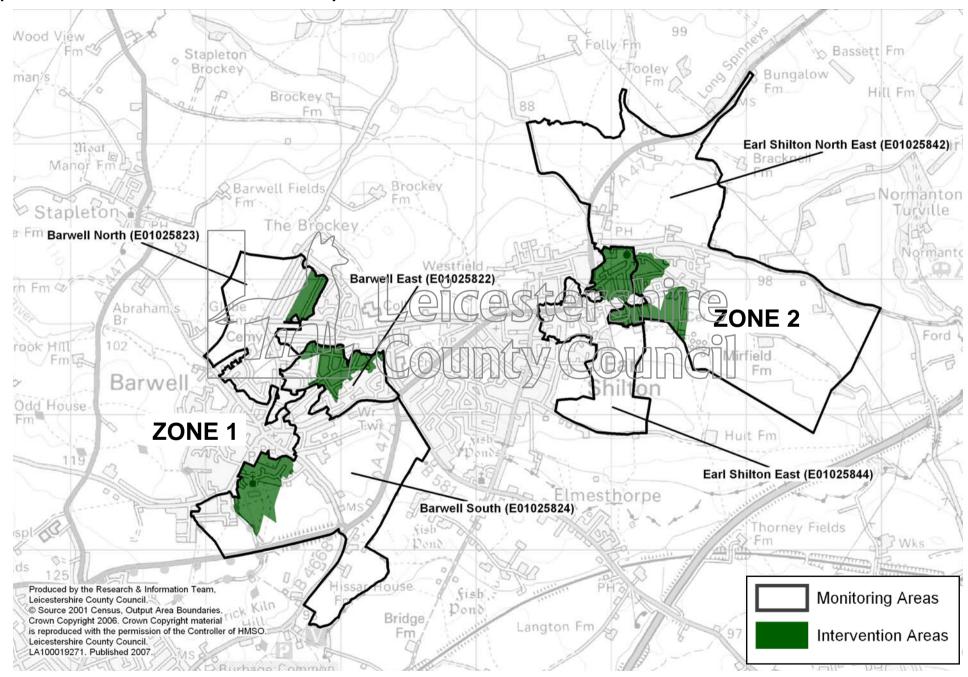

| Priority Area          | District                       | LSOA Number | LSOA Name                        |
|------------------------|--------------------------------|-------------|----------------------------------|
|                        |                                | Zone I      |                                  |
| Earl Shilton & Barwell | Hinckley & Bosworth            | E01025822   | Barwell East                     |
|                        |                                | E01025823   | Barwell North                    |
|                        |                                | E01025824   | Barwell South                    |
|                        |                                | Zone 2      |                                  |
|                        |                                | E01025842   | Earl Shilton North East          |
|                        |                                | E01025844   | Earl Shilton East                |
| Enderby                | Blaby                          | E01025625   | Enderby Centre                   |
|                        | North West Leicestershire      | E01025932   | Greenhill Centre                 |
| Greenhill              |                                | E01025933   | Greenhill East                   |
| Greeniiii              |                                | E01025934   | Greenhill North East             |
|                        |                                | E01025936   | Coalville Community Hospital     |
|                        |                                | Zone I      |                                  |
| Hinckley               | Hinckley & Bosworth            | E01025866   | Hinckley Trinity West            |
| i iliickiey            |                                | Zone 2      |                                  |
|                        |                                | E01025856   | Hinckley Westfield Junior School |
| lbstock                | North West Leicestershire      | E01025940   | Ibstock East & Battram           |
| IDSCOCK                | NOI di VVest Leicestei siili e | E01025943   | Ibstock Centre                   |
|                        | Charnwood                      | E01025699   | Loughborough Bell Foundry        |
| Loughborough East      |                                | E01025700   | Loughborough Canal South         |
|                        |                                | E01025701   | Loughborough Central Station     |
|                        |                                | E01025705   | Loughborough Midland Station     |
|                        |                                | E01025706   | Loughborough Meadow Lane         |
|                        |                                | E01025715   | Loughborough Shelthorpe North    |
|                        |                                | E01025716   | Loughborough Shelthorpe West     |
|                        |                                | E01025717   | Loughborough Woodthorpe          |
|                        |                                | E01025718   | Loughborough Centre South        |