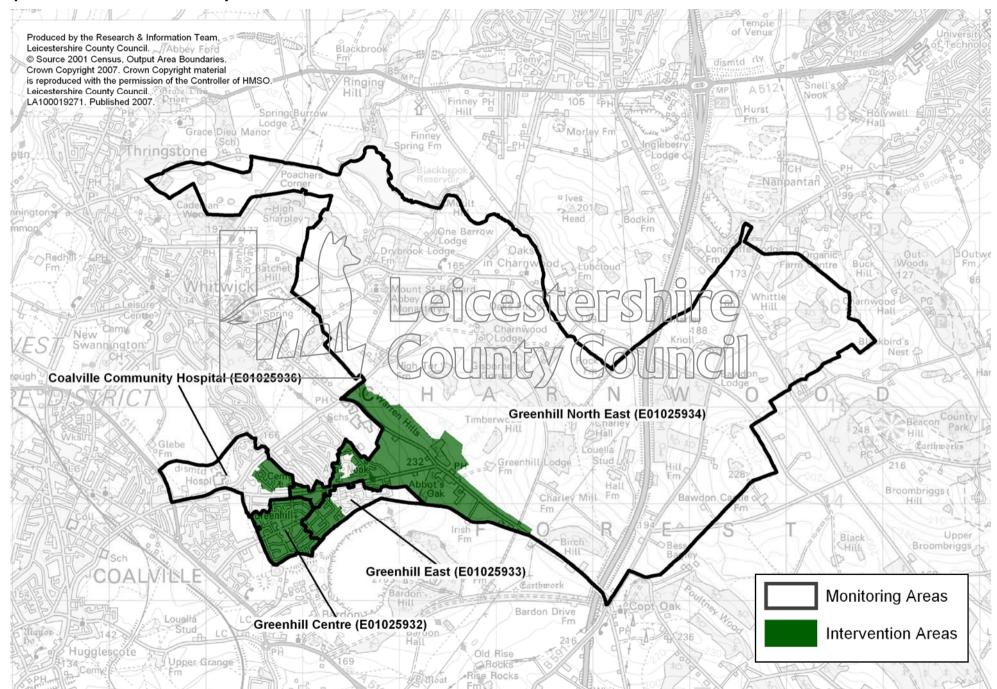

| Priority Area          | District                       | LSOA Number | LSOA Name                        |
|------------------------|--------------------------------|-------------|----------------------------------|
|                        |                                | Zone I      |                                  |
| Earl Shilton & Barwell | Hinckley & Bosworth            | E01025822   | Barwell East                     |
|                        |                                | E01025823   | Barwell North                    |
|                        |                                | E01025824   | Barwell South                    |
|                        |                                | Zone 2      |                                  |
|                        |                                | E01025842   | Earl Shilton North East          |
|                        |                                | E01025844   | Earl Shilton East                |
| Enderby                | Blaby                          | E01025625   | Enderby Centre                   |
|                        | North West Leicestershire      | E01025932   | Greenhill Centre                 |
| Greenhill              |                                | E01025933   | Greenhill East                   |
| Greeniiii              |                                | E01025934   | Greenhill North East             |
|                        |                                | E01025936   | Coalville Community Hospital     |
|                        |                                | Zone I      |                                  |
| Hinckley               | Hinckley & Bosworth            | E01025866   | Hinckley Trinity West            |
| i iliickiey            |                                | Zone 2      |                                  |
|                        |                                | E01025856   | Hinckley Westfield Junior School |
| lbstock                | North West Leicestershire      | E01025940   | Ibstock East & Battram           |
| IDSCOCK                | NOI di VVest Leicestei siili e | E01025943   | Ibstock Centre                   |
|                        | Charnwood                      | E01025699   | Loughborough Bell Foundry        |
| Loughborough East      |                                | E01025700   | Loughborough Canal South         |
|                        |                                | E01025701   | Loughborough Central Station     |
|                        |                                | E01025705   | Loughborough Midland Station     |
|                        |                                | E01025706   | Loughborough Meadow Lane         |
|                        |                                | E01025715   | Loughborough Shelthorpe North    |
|                        |                                | E01025716   | Loughborough Shelthorpe West     |
|                        |                                | E01025717   | Loughborough Woodthorpe          |
|                        |                                | E01025718   | Loughborough Centre South        |