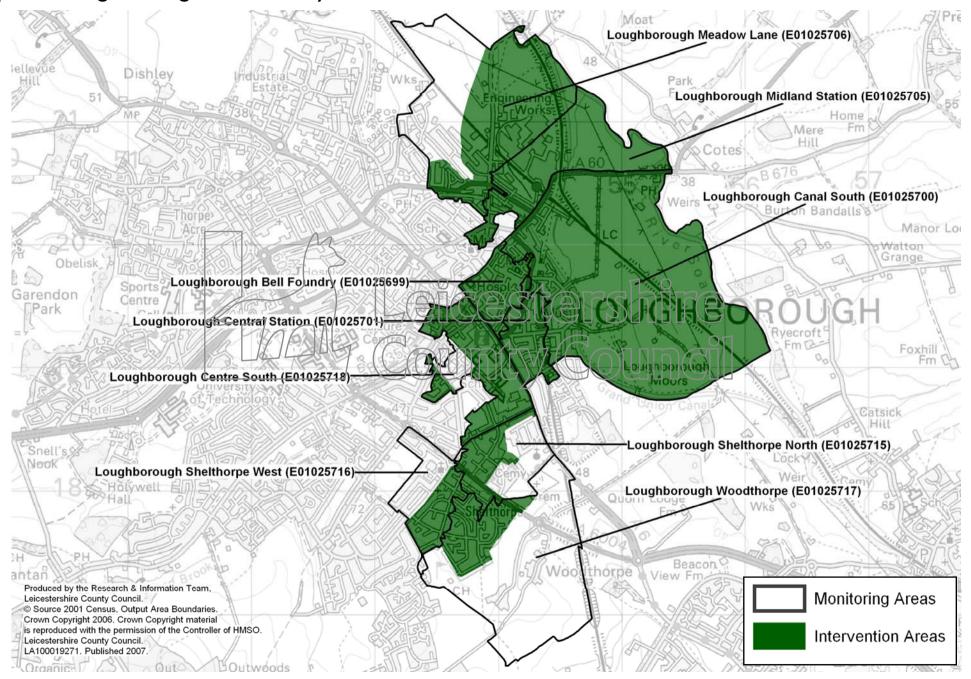

| Priority Area          | District                       | LSOA Number | LSOA Name                        |
|------------------------|--------------------------------|-------------|----------------------------------|
|                        |                                | Zone I      |                                  |
| Earl Shilton & Barwell | Hinckley & Bosworth            | E01025822   | Barwell East                     |
|                        |                                | E01025823   | Barwell North                    |
|                        |                                | E01025824   | Barwell South                    |
|                        |                                | Zone 2      |                                  |
|                        |                                | E01025842   | Earl Shilton North East          |
|                        |                                | E01025844   | Earl Shilton East                |
| Enderby                | Blaby                          | E01025625   | Enderby Centre                   |
|                        | North West Leicestershire      | E01025932   | Greenhill Centre                 |
| Greenhill              |                                | E01025933   | Greenhill East                   |
| Greeniiii              |                                | E01025934   | Greenhill North East             |
|                        |                                | E01025936   | Coalville Community Hospital     |
|                        |                                | Zone I      |                                  |
| Hinckley               | Hinckley & Bosworth            | E01025866   | Hinckley Trinity West            |
| i iliickiey            |                                | Zone 2      |                                  |
|                        |                                | E01025856   | Hinckley Westfield Junior School |
| lbstock                | North West Leicestershire      | E01025940   | Ibstock East & Battram           |
| IDSCOCK                | NOI di VVest Leicestei siili e | E01025943   | Ibstock Centre                   |
|                        | Charnwood                      | E01025699   | Loughborough Bell Foundry        |
| Loughborough East      |                                | E01025700   | Loughborough Canal South         |
|                        |                                | E01025701   | Loughborough Central Station     |
|                        |                                | E01025705   | Loughborough Midland Station     |
|                        |                                | E01025706   | Loughborough Meadow Lane         |
|                        |                                | E01025715   | Loughborough Shelthorpe North    |
|                        |                                | E01025716   | Loughborough Shelthorpe West     |
|                        |                                | E01025717   | Loughborough Woodthorpe          |
|                        |                                | E01025718   | Loughborough Centre South        |