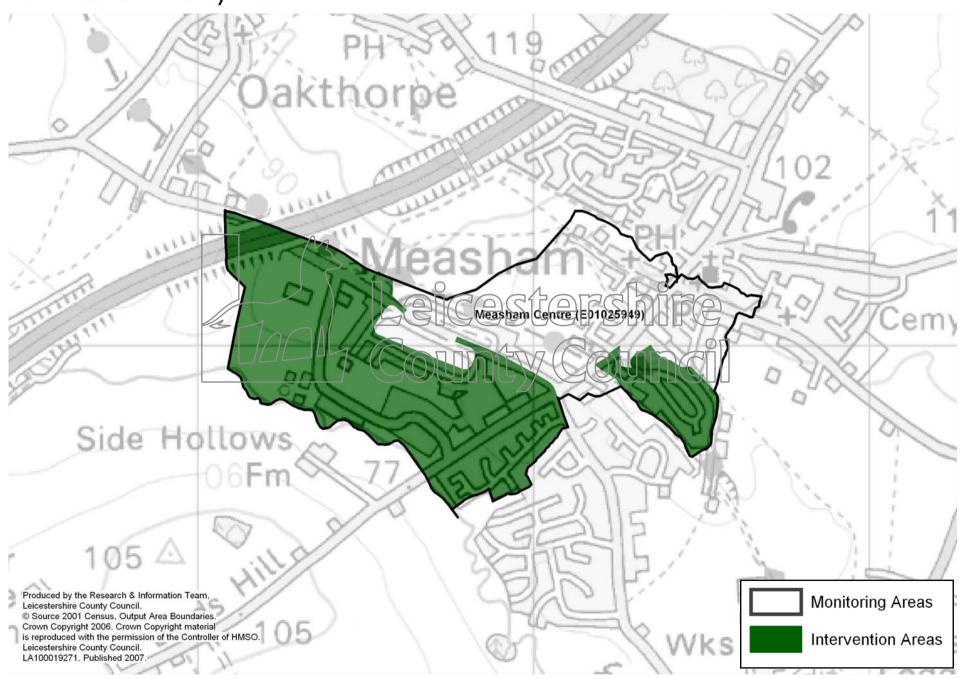

| Priority Area     | District                  | LSOA Number | LSOA Name                                  |
|-------------------|---------------------------|-------------|--------------------------------------------|
| Loughborough West | Charnwood                 | E01025689   | Loughborough Ashby East                    |
|                   |                           | E01025690   | Loughborough Ashby West                    |
|                   |                           | E01025691   | Loughborough Dishley East                  |
|                   |                           | E01025697   | Loughborough Thorpe Acre East              |
|                   |                           | E01025723   | Loughborough Rosebery                      |
|                   |                           | E01025725   | Loughborough Warwick Way                   |
| Market Harbaraugh | Harborough                | E01025801   | Market Harborough Coventry Road            |
| Market Harborough |                           | E01025806   | Market Harborough - Welland Park           |
| Measham           | North West Leicestershire | E01025949   | Measham Centre                             |
|                   | Melton                    | Zone I      |                                            |
|                   |                           | E01025897   | Melton Dorian North                        |
|                   |                           | E01025898   | Melton Egerton South West                  |
|                   |                           | E01025899   | Melton Egerton East                        |
|                   |                           | E01025900   | Melton Egerton North West                  |
| Melton Mowbray    |                           | E01025905   | Melton Sysonby South                       |
|                   |                           | Zone 2      |                                            |
|                   |                           | E01025894   | Melton Craven West                         |
|                   |                           | E01025903   | Melton Newport South                       |
|                   |                           | Zone 3      | ·                                          |
|                   |                           | E01025907   | Melton Warwick West                        |
| Moira             | North West Leicestershire | E01025950   | Norris Hill, Ashby Woulds & Albert Village |
| Mauntaannal       | Charnwood                 | E01025727   | Mountsorrel Centre                         |
| Mountsorrel       |                           | E01025728   | Mountsorrel South                          |