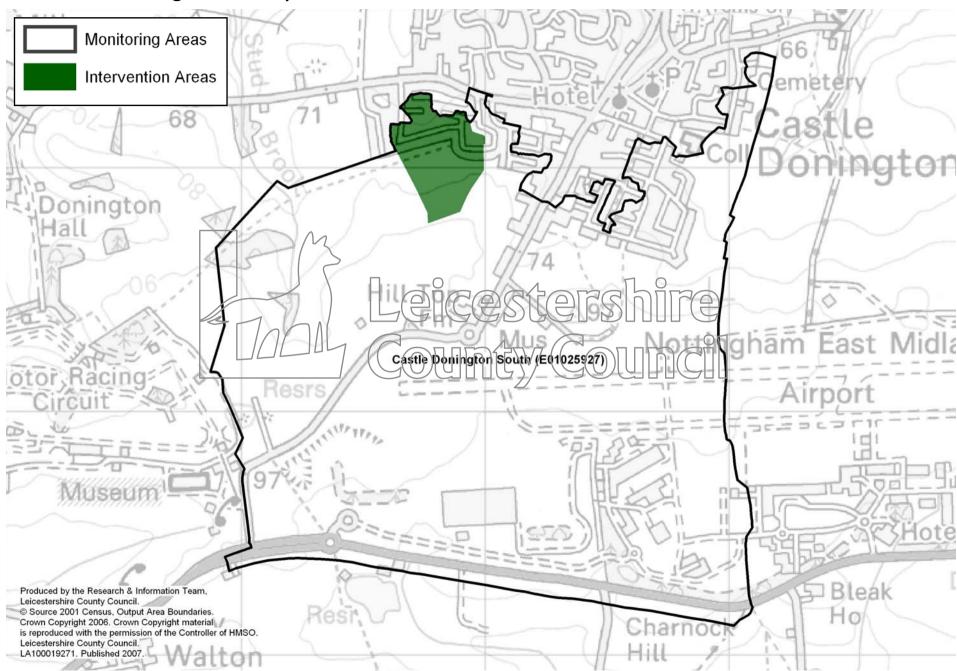

## Details of Priority Areas - Zones with LSOA Names and Numbers

| Priority Area                     | District                  | LSOA Number | LSOA Name              |  |
|-----------------------------------|---------------------------|-------------|------------------------|--|
|                                   |                           | E01025918   | Ashby Holywell Centre  |  |
| Ashby                             | North West Leicestershire | E01025919   | Willesley              |  |
|                                   |                           | E01025920   | Ashby Ivanhoe East     |  |
| Bagworth                          | Hinckley & Bosworth       | E01025878   | Bagworth & Thornton    |  |
| Dumbaga St Cathavinala            | Hinckley & Bosworth       | E01025827   | Burbage North          |  |
| Burbage St Catherine's            |                           | E01025829   | Burbage North West     |  |
| Castle Donington                  | North West Leicestershire | E01025927   | Castle Donington South |  |
| _                                 | Charnwood                 | Zone I      |                        |  |
|                                   |                           | E01025752   | Syston East            |  |
| Charnwood South                   |                           | E01025753   | Syston Central         |  |
|                                   |                           | E01025759   | Syston North           |  |
|                                   |                           | Zone 2      | ·                      |  |
|                                   |                           | E01025766   | Thurmaston North West  |  |
|                                   |                           | E01025767   | Thurmaston North East  |  |
| Coalville, Thringstone & Whitwick | North West Leicestershire | E01025930   | Coalville Centre       |  |
|                                   |                           | E01025931   | Coalville Belvoir Road |  |
|                                   |                           | E01025957   | Snibston East          |  |
|                                   |                           | E01025958   | Snibston North West    |  |
|                                   |                           | E01025962   | Thringstone East       |  |
|                                   |                           | E01025966   | Whitwick East          |  |