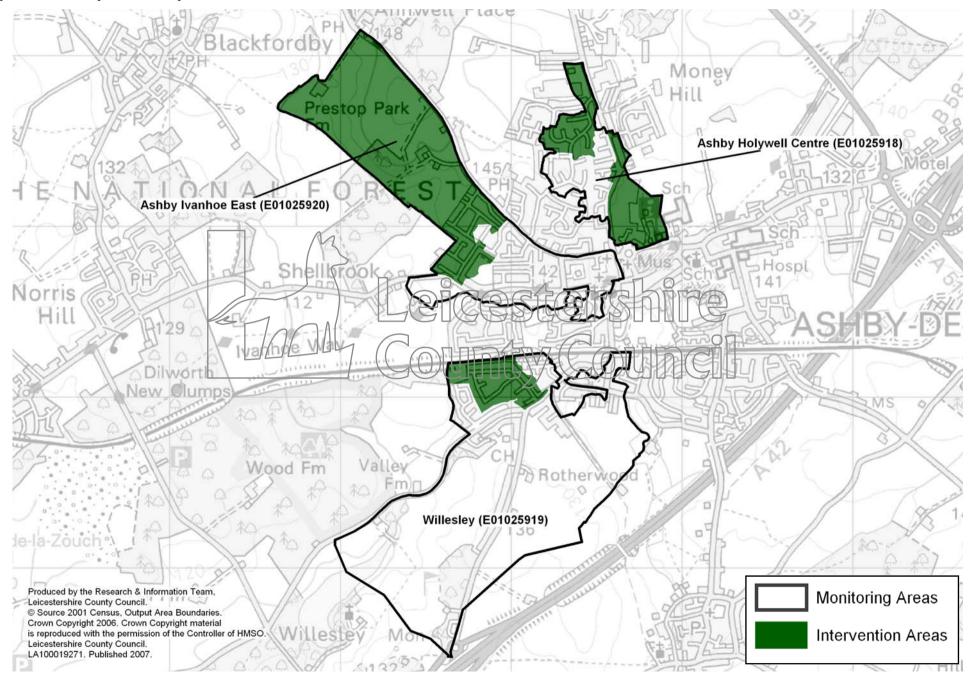

## Details of Priority Areas - Zones with LSOA Names and Numbers

| Priority Area                     | District                  | LSOA Number | LSOA Name              |  |
|-----------------------------------|---------------------------|-------------|------------------------|--|
|                                   |                           | E01025918   | Ashby Holywell Centre  |  |
| Ashby                             | North West Leicestershire | E01025919   | Willesley              |  |
|                                   |                           | E01025920   | Ashby Ivanhoe East     |  |
| Bagworth                          | Hinckley & Bosworth       | E01025878   | Bagworth & Thornton    |  |
| Dumbaga St Cathavinala            | Hinckley & Bosworth       | E01025827   | Burbage North          |  |
| Burbage St Catherine's            |                           | E01025829   | Burbage North West     |  |
| Castle Donington                  | North West Leicestershire | E01025927   | Castle Donington South |  |
| _                                 | Charnwood                 | Zone I      |                        |  |
|                                   |                           | E01025752   | Syston East            |  |
| Charnwood South                   |                           | E01025753   | Syston Central         |  |
|                                   |                           | E01025759   | Syston North           |  |
|                                   |                           | Zone 2      | ·                      |  |
|                                   |                           | E01025766   | Thurmaston North West  |  |
|                                   |                           | E01025767   | Thurmaston North East  |  |
| Coalville, Thringstone & Whitwick | North West Leicestershire | E01025930   | Coalville Centre       |  |
|                                   |                           | E01025931   | Coalville Belvoir Road |  |
|                                   |                           | E01025957   | Snibston East          |  |
|                                   |                           | E01025958   | Snibston North West    |  |
|                                   |                           | E01025962   | Thringstone East       |  |
|                                   |                           | E01025966   | Whitwick East          |  |