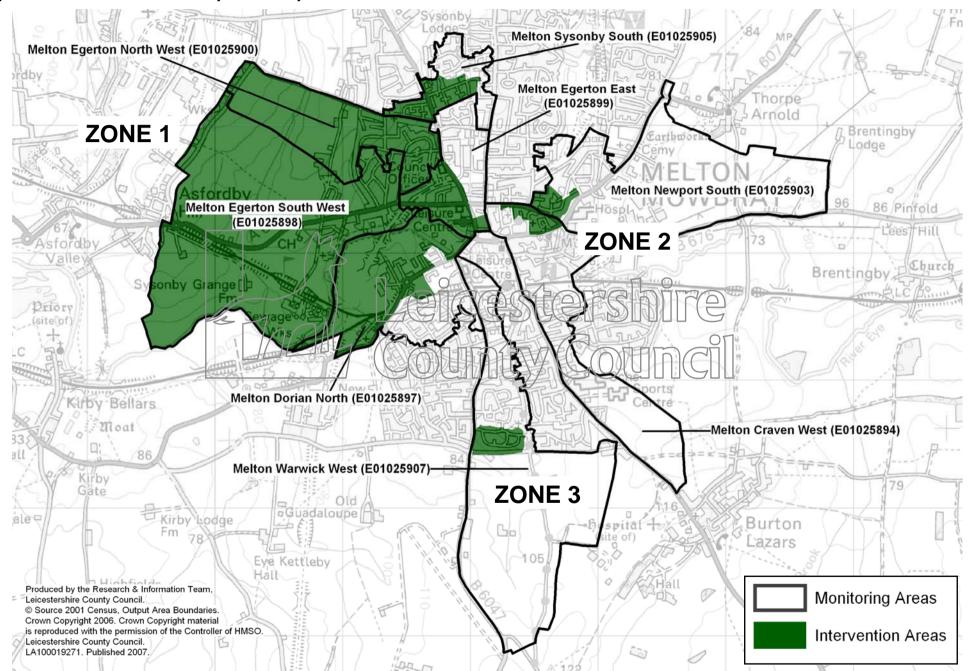

| Priority Area     | District                  | LSOA Number | LSOA Name                                  |
|-------------------|---------------------------|-------------|--------------------------------------------|
| Loughborough West | Charnwood                 | E01025689   | Loughborough Ashby East                    |
|                   |                           | E01025690   | Loughborough Ashby West                    |
|                   |                           | E01025691   | Loughborough Dishley East                  |
|                   |                           | E01025697   | Loughborough Thorpe Acre East              |
|                   |                           | E01025723   | Loughborough Rosebery                      |
|                   |                           | E01025725   | Loughborough Warwick Way                   |
| Market Harbaraugh | Harborough                | E01025801   | Market Harborough Coventry Road            |
| Market Harborough |                           | E01025806   | Market Harborough - Welland Park           |
| Measham           | North West Leicestershire | E01025949   | Measham Centre                             |
|                   | Melton                    | Zone I      |                                            |
|                   |                           | E01025897   | Melton Dorian North                        |
|                   |                           | E01025898   | Melton Egerton South West                  |
|                   |                           | E01025899   | Melton Egerton East                        |
|                   |                           | E01025900   | Melton Egerton North West                  |
| Melton Mowbray    |                           | E01025905   | Melton Sysonby South                       |
|                   |                           | Zone 2      |                                            |
|                   |                           | E01025894   | Melton Craven West                         |
|                   |                           | E01025903   | Melton Newport South                       |
|                   |                           | Zone 3      | ·                                          |
|                   |                           | E01025907   | Melton Warwick West                        |
| Moira             | North West Leicestershire | E01025950   | Norris Hill, Ashby Woulds & Albert Village |
| Mauntaannal       | Charnwood                 | E01025727   | Mountsorrel Centre                         |
| Mountsorrel       |                           | E01025728   | Mountsorrel South                          |