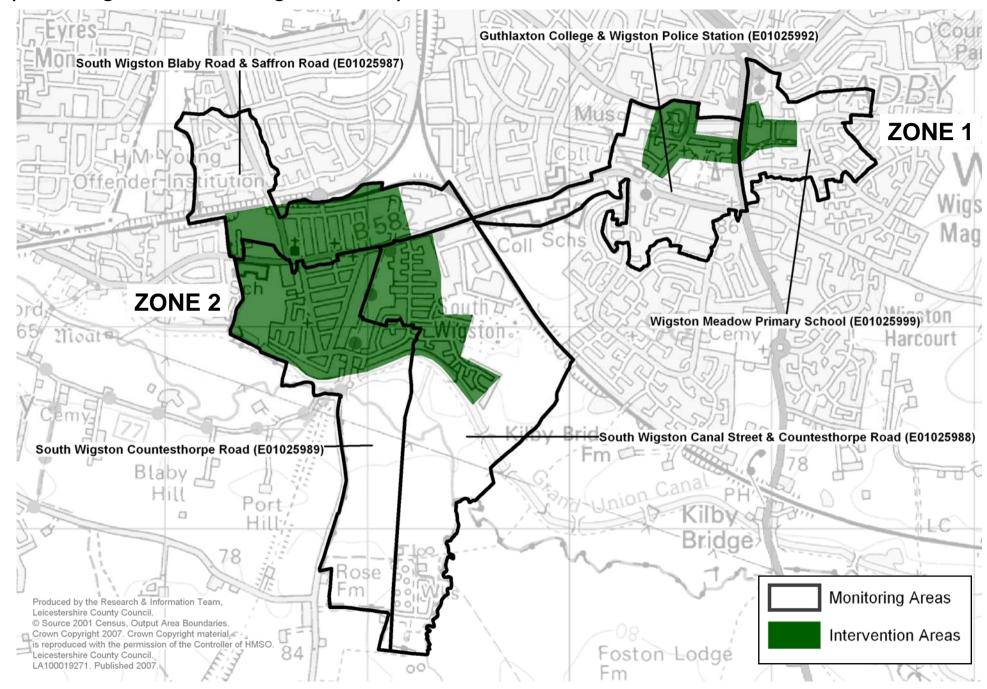

| Priority Area           | District        | LSOA Number | LSOA Name                                       |
|-------------------------|-----------------|-------------|-------------------------------------------------|
|                         |                 | Zone I      |                                                 |
|                         |                 | E01025992   | Guthlaxton College & Wigston Police Station     |
|                         |                 | E01025999   | Wigston Meadow Primary School                   |
| Wigston & South Wigston | Oadby & Wigston | Zone 2      |                                                 |
|                         |                 | E01025987   | South Wigston Blaby Road & Saffron Road         |
|                         |                 | E01025988   | South Wigston Canal Street & Countesthorpe Road |
|                         |                 | E01025989   | South Wigston Countesthorpe Road                |