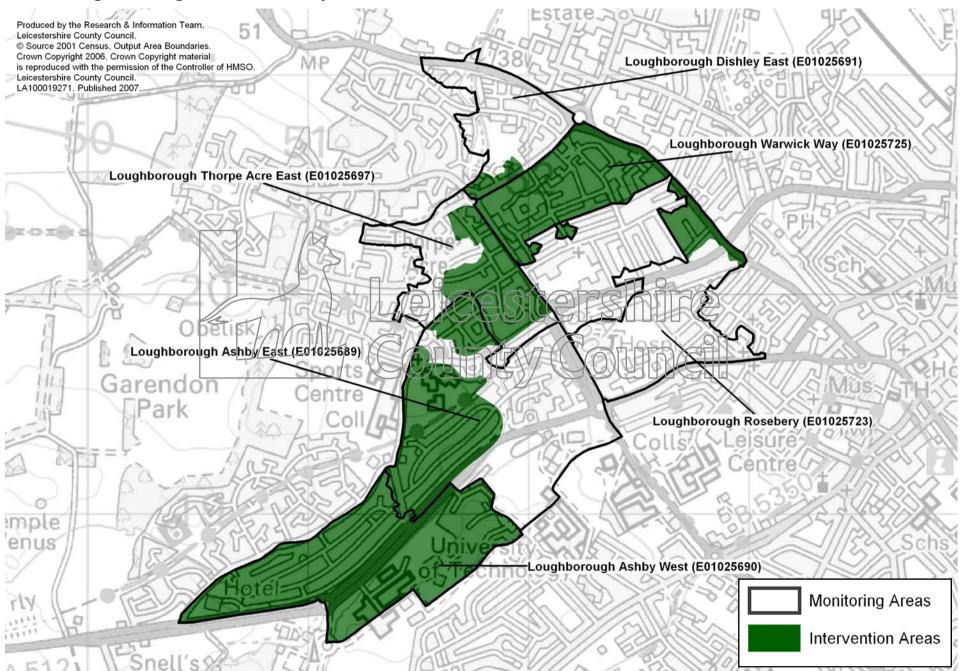

| Priority Area     | District                  | LSOA Number | LSOA Name                                  |
|-------------------|---------------------------|-------------|--------------------------------------------|
| Loughborough West | Charnwood                 | E01025689   | Loughborough Ashby East                    |
|                   |                           | E01025690   | Loughborough Ashby West                    |
|                   |                           | E01025691   | Loughborough Dishley East                  |
|                   |                           | E01025697   | Loughborough Thorpe Acre East              |
|                   |                           | E01025723   | Loughborough Rosebery                      |
|                   |                           | E01025725   | Loughborough Warwick Way                   |
| Market Harbaraugh | Harborough                | E01025801   | Market Harborough Coventry Road            |
| Market Harborough |                           | E01025806   | Market Harborough - Welland Park           |
| Measham           | North West Leicestershire | E01025949   | Measham Centre                             |
|                   | Melton                    | Zone I      |                                            |
|                   |                           | E01025897   | Melton Dorian North                        |
|                   |                           | E01025898   | Melton Egerton South West                  |
|                   |                           | E01025899   | Melton Egerton East                        |
|                   |                           | E01025900   | Melton Egerton North West                  |
| Melton Mowbray    |                           | E01025905   | Melton Sysonby South                       |
|                   |                           | Zone 2      |                                            |
|                   |                           | E01025894   | Melton Craven West                         |
|                   |                           | E01025903   | Melton Newport South                       |
|                   |                           | Zone 3      | ·                                          |
|                   |                           | E01025907   | Melton Warwick West                        |
| Moira             | North West Leicestershire | E01025950   | Norris Hill, Ashby Woulds & Albert Village |
| Mauntaannal       | Charnwood                 | E01025727   | Mountsorrel Centre                         |
| Mountsorrel       |                           | E01025728   | Mountsorrel South                          |