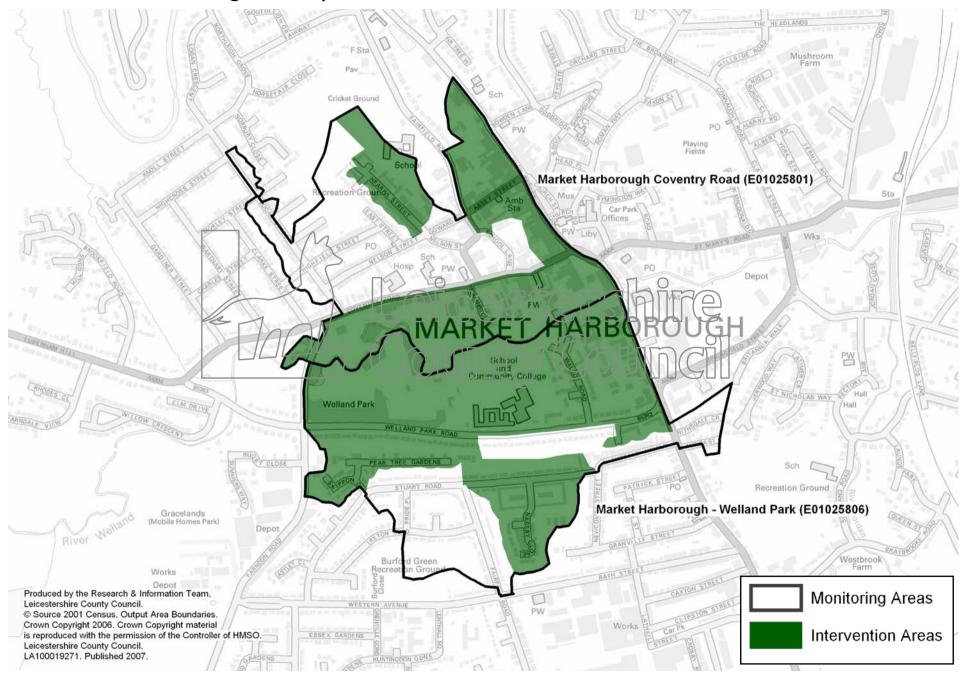

| Priority Area     | District                  | LSOA Number | LSOA Name                                  |
|-------------------|---------------------------|-------------|--------------------------------------------|
| Loughborough West | Charnwood                 | E01025689   | Loughborough Ashby East                    |
|                   |                           | E01025690   | Loughborough Ashby West                    |
|                   |                           | E01025691   | Loughborough Dishley East                  |
|                   |                           | E01025697   | Loughborough Thorpe Acre East              |
|                   |                           | E01025723   | Loughborough Rosebery                      |
|                   |                           | E01025725   | Loughborough Warwick Way                   |
| Market Harbaraugh | Harborough                | E01025801   | Market Harborough Coventry Road            |
| Market Harborough |                           | E01025806   | Market Harborough - Welland Park           |
| Measham           | North West Leicestershire | E01025949   | Measham Centre                             |
|                   | Melton                    | Zone I      |                                            |
|                   |                           | E01025897   | Melton Dorian North                        |
|                   |                           | E01025898   | Melton Egerton South West                  |
|                   |                           | E01025899   | Melton Egerton East                        |
|                   |                           | E01025900   | Melton Egerton North West                  |
| Melton Mowbray    |                           | E01025905   | Melton Sysonby South                       |
|                   |                           | Zone 2      |                                            |
|                   |                           | E01025894   | Melton Craven West                         |
|                   |                           | E01025903   | Melton Newport South                       |
|                   |                           | Zone 3      | ·                                          |
|                   |                           | E01025907   | Melton Warwick West                        |
| Moira             | North West Leicestershire | E01025950   | Norris Hill, Ashby Woulds & Albert Village |
| Mauntaannal       | Charnwood                 | E01025727   | Mountsorrel Centre                         |
| Mountsorrel       |                           | E01025728   | Mountsorrel South                          |