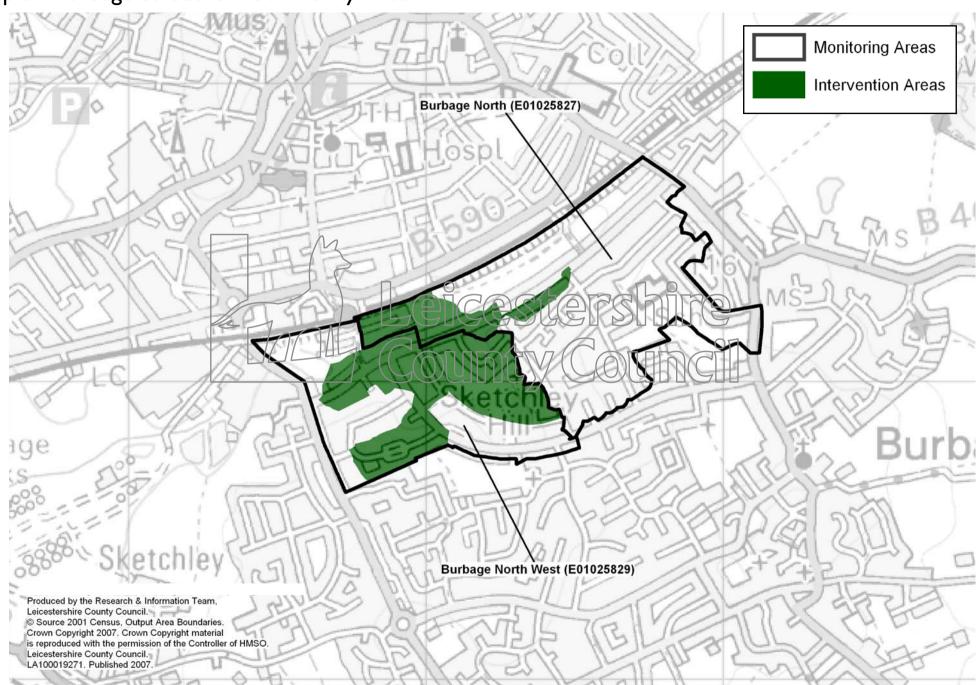

## Details of Priority Areas - Zones with LSOA Names and Numbers

| Priority Area                     | District                  | LSOA Number | LSOA Name              |  |
|-----------------------------------|---------------------------|-------------|------------------------|--|
|                                   |                           | E01025918   | Ashby Holywell Centre  |  |
| Ashby                             | North West Leicestershire | E01025919   | Willesley              |  |
|                                   |                           | E01025920   | Ashby Ivanhoe East     |  |
| Bagworth                          | Hinckley & Bosworth       | E01025878   | Bagworth & Thornton    |  |
| Dumbaga St Cathavinala            | Hinckley & Bosworth       | E01025827   | Burbage North          |  |
| Burbage St Catherine's            |                           | E01025829   | Burbage North West     |  |
| Castle Donington                  | North West Leicestershire | E01025927   | Castle Donington South |  |
| _                                 | Charnwood                 | Zone I      |                        |  |
|                                   |                           | E01025752   | Syston East            |  |
| Charnwood South                   |                           | E01025753   | Syston Central         |  |
|                                   |                           | E01025759   | Syston North           |  |
|                                   |                           | Zone 2      | ·                      |  |
|                                   |                           | E01025766   | Thurmaston North West  |  |
|                                   |                           | E01025767   | Thurmaston North East  |  |
| Coalville, Thringstone & Whitwick | North West Leicestershire | E01025930   | Coalville Centre       |  |
|                                   |                           | E01025931   | Coalville Belvoir Road |  |
|                                   |                           | E01025957   | Snibston East          |  |
|                                   |                           | E01025958   | Snibston North West    |  |
|                                   |                           | E01025962   | Thringstone East       |  |
|                                   |                           | E01025966   | Whitwick East          |  |