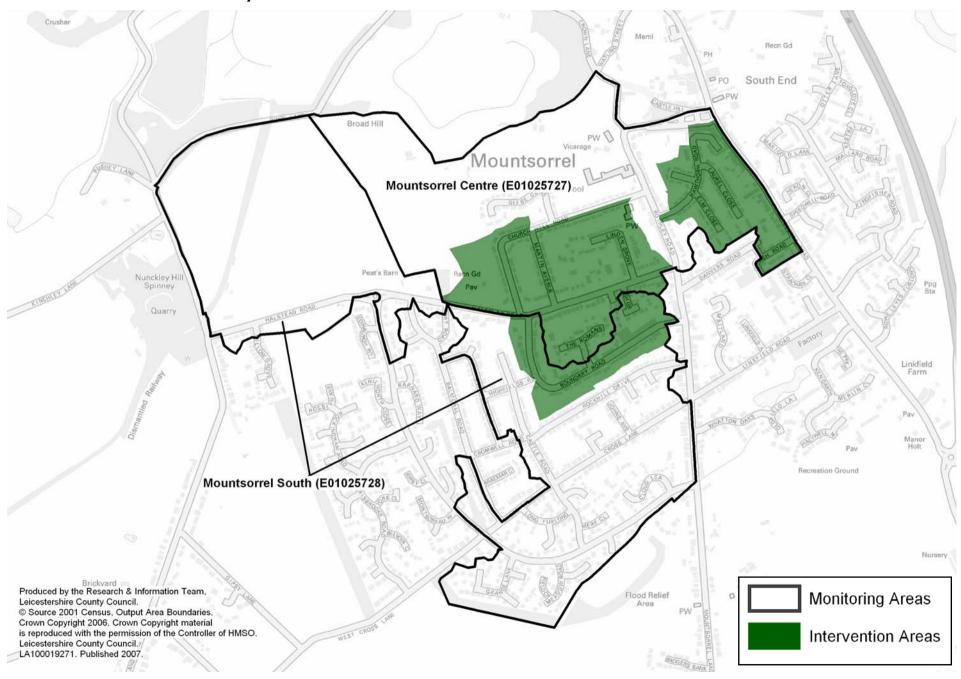

| Priority Area     | District                  | LSOA Number | LSOA Name                                  |
|-------------------|---------------------------|-------------|--------------------------------------------|
| Loughborough West | Charnwood                 | E01025689   | Loughborough Ashby East                    |
|                   |                           | E01025690   | Loughborough Ashby West                    |
|                   |                           | E01025691   | Loughborough Dishley East                  |
|                   |                           | E01025697   | Loughborough Thorpe Acre East              |
|                   |                           | E01025723   | Loughborough Rosebery                      |
|                   |                           | E01025725   | Loughborough Warwick Way                   |
| Market Harbaraugh | Harborough                | E01025801   | Market Harborough Coventry Road            |
| Market Harborough |                           | E01025806   | Market Harborough - Welland Park           |
| Measham           | North West Leicestershire | E01025949   | Measham Centre                             |
|                   | Melton                    | Zone I      |                                            |
|                   |                           | E01025897   | Melton Dorian North                        |
|                   |                           | E01025898   | Melton Egerton South West                  |
|                   |                           | E01025899   | Melton Egerton East                        |
|                   |                           | E01025900   | Melton Egerton North West                  |
| Melton Mowbray    |                           | E01025905   | Melton Sysonby South                       |
|                   |                           | Zone 2      |                                            |
|                   |                           | E01025894   | Melton Craven West                         |
|                   |                           | E01025903   | Melton Newport South                       |
|                   |                           | Zone 3      | ·                                          |
|                   |                           | E01025907   | Melton Warwick West                        |
| Moira             | North West Leicestershire | E01025950   | Norris Hill, Ashby Woulds & Albert Village |
| Mauntaannal       | Charnwood                 | E01025727   | Mountsorrel Centre                         |
| Mountsorrel       |                           | E01025728   | Mountsorrel South                          |