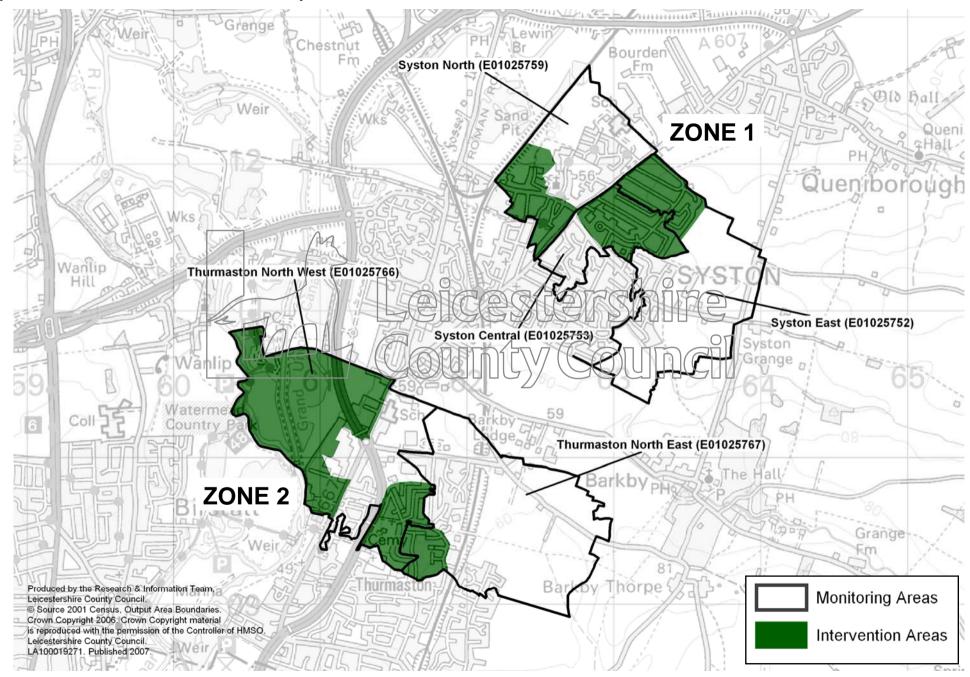

## Details of Priority Areas - Zones with LSOA Names and Numbers

| Priority Area                     | District                  | LSOA Number | LSOA Name              |  |
|-----------------------------------|---------------------------|-------------|------------------------|--|
|                                   |                           | E01025918   | Ashby Holywell Centre  |  |
| Ashby                             | North West Leicestershire | E01025919   | Willesley              |  |
|                                   |                           | E01025920   | Ashby Ivanhoe East     |  |
| Bagworth                          | Hinckley & Bosworth       | E01025878   | Bagworth & Thornton    |  |
| Dumbaga St Cathavinala            | Hinckley & Bosworth       | E01025827   | Burbage North          |  |
| Burbage St Catherine's            |                           | E01025829   | Burbage North West     |  |
| Castle Donington                  | North West Leicestershire | E01025927   | Castle Donington South |  |
| _                                 | Charnwood                 | Zone I      |                        |  |
|                                   |                           | E01025752   | Syston East            |  |
| Charnwood South                   |                           | E01025753   | Syston Central         |  |
|                                   |                           | E01025759   | Syston North           |  |
|                                   |                           | Zone 2      | ·                      |  |
|                                   |                           | E01025766   | Thurmaston North West  |  |
|                                   |                           | E01025767   | Thurmaston North East  |  |
| Coalville, Thringstone & Whitwick | North West Leicestershire | E01025930   | Coalville Centre       |  |
|                                   |                           | E01025931   | Coalville Belvoir Road |  |
|                                   |                           | E01025957   | Snibston East          |  |
|                                   |                           | E01025958   | Snibston North West    |  |
|                                   |                           | E01025962   | Thringstone East       |  |
|                                   |                           | E01025966   | Whitwick East          |  |