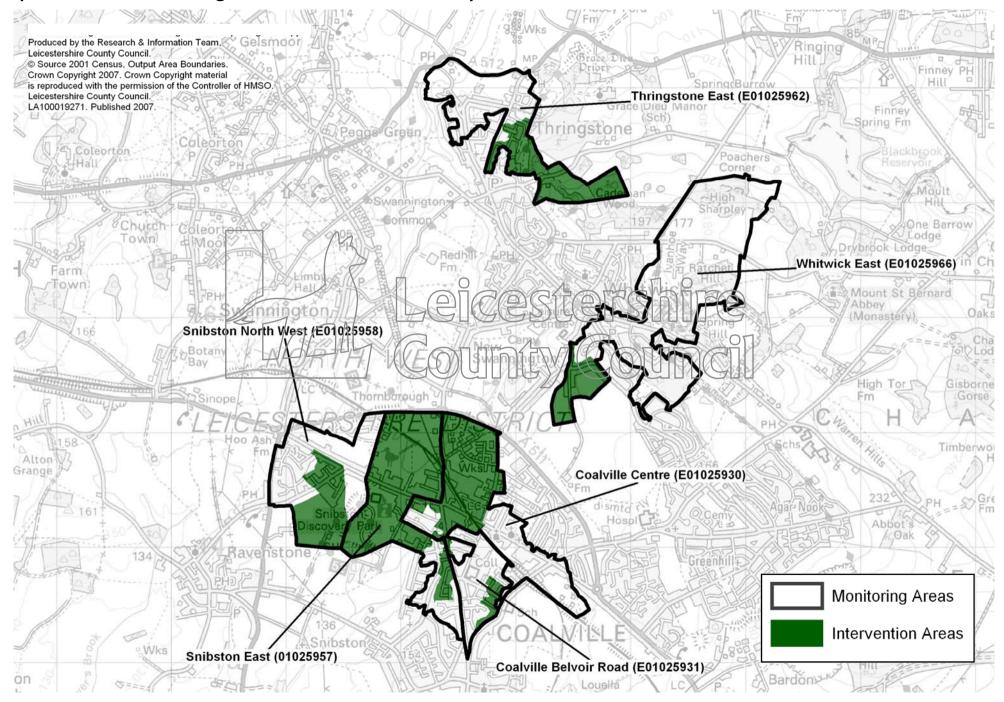

## Details of Priority Areas - Zones with LSOA Names and Numbers

| Priority Area                     | District                  | LSOA Number | LSOA Name              |  |
|-----------------------------------|---------------------------|-------------|------------------------|--|
|                                   |                           | E01025918   | Ashby Holywell Centre  |  |
| Ashby                             | North West Leicestershire | E01025919   | Willesley              |  |
|                                   |                           | E01025920   | Ashby Ivanhoe East     |  |
| Bagworth                          | Hinckley & Bosworth       | E01025878   | Bagworth & Thornton    |  |
| Dumbaga St Cathavinala            | Hinckley & Bosworth       | E01025827   | Burbage North          |  |
| Burbage St Catherine's            |                           | E01025829   | Burbage North West     |  |
| Castle Donington                  | North West Leicestershire | E01025927   | Castle Donington South |  |
| _                                 | Charnwood                 | Zone I      |                        |  |
|                                   |                           | E01025752   | Syston East            |  |
| Charnwood South                   |                           | E01025753   | Syston Central         |  |
|                                   |                           | E01025759   | Syston North           |  |
|                                   |                           | Zone 2      | ·                      |  |
|                                   |                           | E01025766   | Thurmaston North West  |  |
|                                   |                           | E01025767   | Thurmaston North East  |  |
| Coalville, Thringstone & Whitwick | North West Leicestershire | E01025930   | Coalville Centre       |  |
|                                   |                           | E01025931   | Coalville Belvoir Road |  |
|                                   |                           | E01025957   | Snibston East          |  |
|                                   |                           | E01025958   | Snibston North West    |  |
|                                   |                           | E01025962   | Thringstone East       |  |
|                                   |                           | E01025966   | Whitwick East          |  |