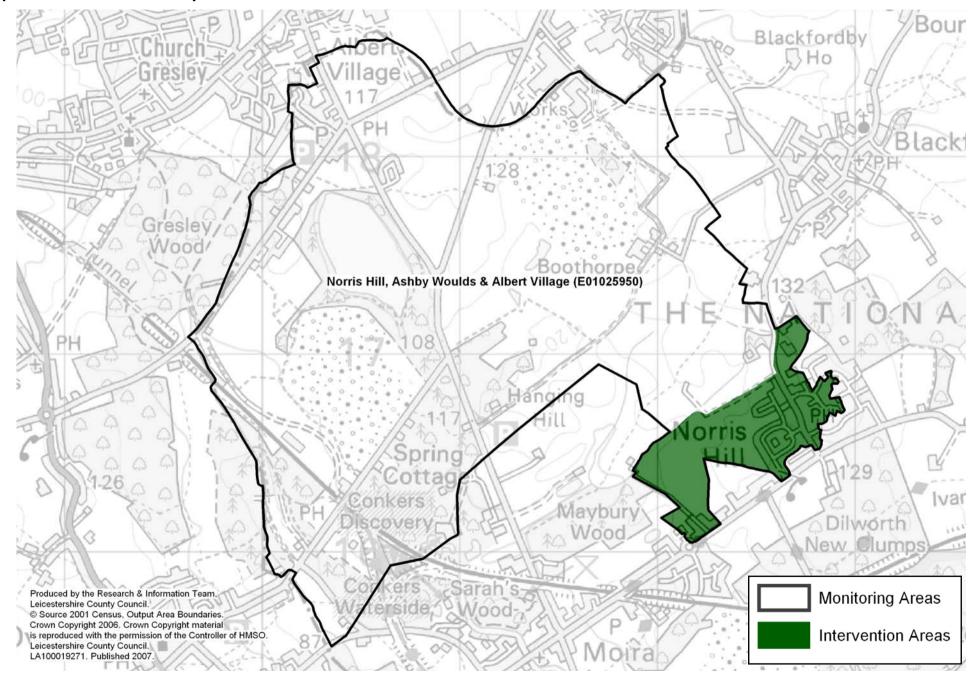

| Priority Area     | District                  | LSOA Number | LSOA Name                                  |
|-------------------|---------------------------|-------------|--------------------------------------------|
| Loughborough West | Charnwood                 | E01025689   | Loughborough Ashby East                    |
|                   |                           | E01025690   | Loughborough Ashby West                    |
|                   |                           | E01025691   | Loughborough Dishley East                  |
|                   |                           | E01025697   | Loughborough Thorpe Acre East              |
|                   |                           | E01025723   | Loughborough Rosebery                      |
|                   |                           | E01025725   | Loughborough Warwick Way                   |
| Market Harbaraugh | Harborough                | E01025801   | Market Harborough Coventry Road            |
| Market Harborough |                           | E01025806   | Market Harborough - Welland Park           |
| Measham           | North West Leicestershire | E01025949   | Measham Centre                             |
|                   | Melton                    | Zone I      |                                            |
|                   |                           | E01025897   | Melton Dorian North                        |
|                   |                           | E01025898   | Melton Egerton South West                  |
|                   |                           | E01025899   | Melton Egerton East                        |
|                   |                           | E01025900   | Melton Egerton North West                  |
| Melton Mowbray    |                           | E01025905   | Melton Sysonby South                       |
|                   |                           | Zone 2      |                                            |
|                   |                           | E01025894   | Melton Craven West                         |
|                   |                           | E01025903   | Melton Newport South                       |
|                   |                           | Zone 3      | ·                                          |
|                   |                           | E01025907   | Melton Warwick West                        |
| Moira             | North West Leicestershire | E01025950   | Norris Hill, Ashby Woulds & Albert Village |
| Mauntaannal       | Charnwood                 | E01025727   | Mountsorrel Centre                         |
| Mountsorrel       |                           | E01025728   | Mountsorrel South                          |