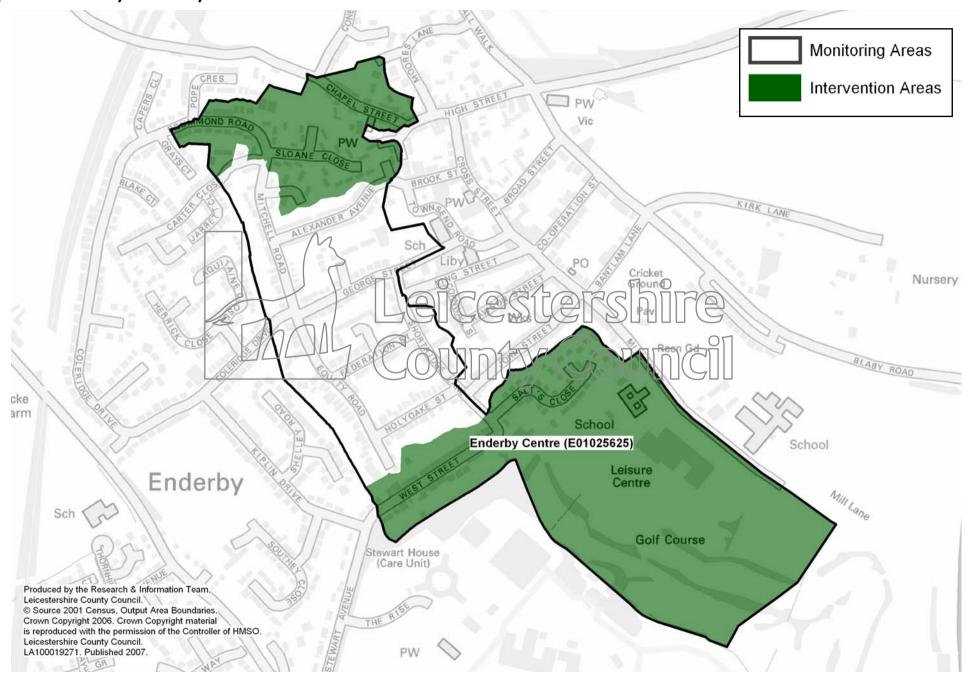

| Priority Area          | District                       | LSOA Number | LSOA Name                        |
|------------------------|--------------------------------|-------------|----------------------------------|
|                        |                                | Zone I      |                                  |
| Earl Shilton & Barwell | Hinckley & Bosworth            | E01025822   | Barwell East                     |
|                        |                                | E01025823   | Barwell North                    |
|                        |                                | E01025824   | Barwell South                    |
|                        |                                | Zone 2      |                                  |
|                        |                                | E01025842   | Earl Shilton North East          |
|                        |                                | E01025844   | Earl Shilton East                |
| Enderby                | Blaby                          | E01025625   | Enderby Centre                   |
|                        | North West Leicestershire      | E01025932   | Greenhill Centre                 |
| Greenhill              |                                | E01025933   | Greenhill East                   |
| Greeniiii              |                                | E01025934   | Greenhill North East             |
|                        |                                | E01025936   | Coalville Community Hospital     |
|                        |                                | Zone I      |                                  |
| Hinckley               | Hinckley & Bosworth            | E01025866   | Hinckley Trinity West            |
| i iliickiey            |                                | Zone 2      |                                  |
|                        |                                | E01025856   | Hinckley Westfield Junior School |
| lbstock                | North West Leicestershire      | E01025940   | Ibstock East & Battram           |
| IDSCOCK                | NOI di VVest Leicestei siili e | E01025943   | Ibstock Centre                   |
|                        | Charnwood                      | E01025699   | Loughborough Bell Foundry        |
| Loughborough East      |                                | E01025700   | Loughborough Canal South         |
|                        |                                | E01025701   | Loughborough Central Station     |
|                        |                                | E01025705   | Loughborough Midland Station     |
|                        |                                | E01025706   | Loughborough Meadow Lane         |
|                        |                                | E01025715   | Loughborough Shelthorpe North    |
|                        |                                | E01025716   | Loughborough Shelthorpe West     |
|                        |                                | E01025717   | Loughborough Woodthorpe          |
|                        |                                | E01025718   | Loughborough Centre South        |